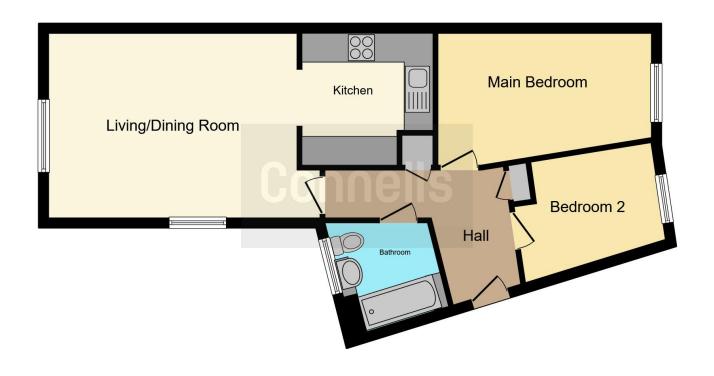

## **Property Description**

Located in a prime position in the heart of Witney is this beautifully presented and spacious two-bedroom apartment that is located on the top floor.

As you walk in you will find two well-proportioned double bedrooms, a three-piece family bathroom that is both modern and sizeable and a dual aspect living area that allows plenty of natural light to flood in that is open to a well thought out kitchen that offers lots of storage space and room for appliances.

Lease 125 years from 2007.

**Lounge**12' 7" x 18' 9" ( 3.84m x 5.71m )

Kitchen

8' 10" x 7' 11" ( 2.69m x 2.41m ) New taps

**Bedroom One** 

8' 10" x 14' 2" ( 2.69m x 4.32m )

**Bedroom Two** 

8' 1" x 10' 2" ( 2.46m x 3.10m )

Bathroom

7' 6" x 6' 11" ( 2.29m x 2.11m ) New Flooring. Showrr Screen, Radiator and new taps

To view this property please contact Connells on