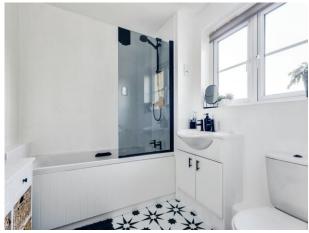

Bathroom

7' 6" x 6' 11" ( 2.29m x 2.11m ) New Flooring. Showrr Screen, Radiator and new taps

To view this property please contact Connells on