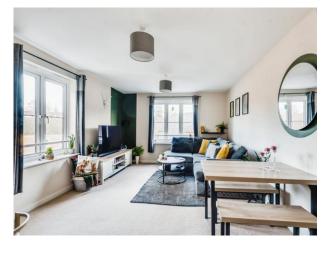

## **Property Description**

Located in a prime position in the heart of Witney is this beautifully presented and spacious two-bedroom apartment that is located on the top floor.

As you walk in you will find two well-proportioned double bedrooms, a three-piece family bathroom that is both modern and sizeable and a dual aspect living area that allows plenty of natural light to flood in that is open to a well thought out kitchen that offers lots of storage space and room for appliances.

Lease 125 years from 2007.

**Lounge**12' 7" x 18' 9" ( 3.84m x 5.71m )

Kitchen

8' 10" x 7' 11" ( 2.69m x 2.41m ) New taps

**Bedroom One** 

8' 10" x 14' 2" ( 2.69m x 4.32m )

**Bedroom Two** 

8' 1" x 10' 2" ( 2.46m x 3.10m )