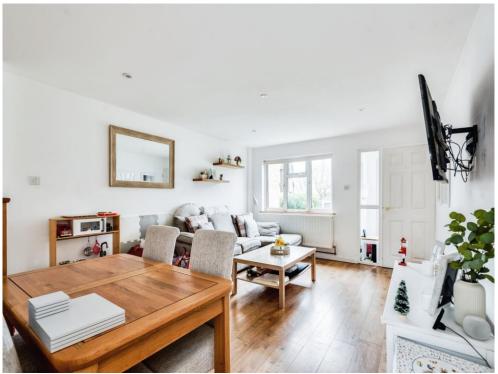

As you walk through the front door, into the porch there is then a door into the living/dining room which has the stairs that will lead you to the first floor. To the rear there is a modern fitted kitchen that offers plenty of storage space with doors that lead out to the private rear garden.

# **Sitting Room**

19' 7" x 12' 5" ( 5.97m x 3.78m )