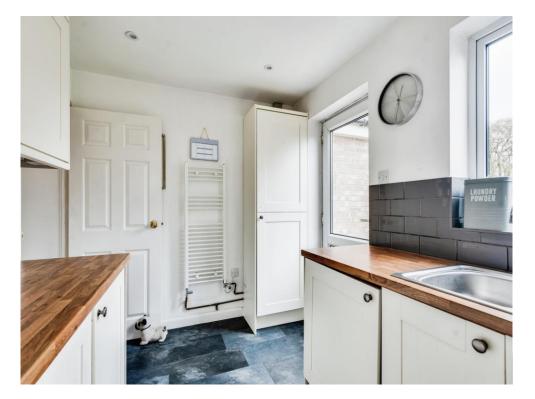

As you walk through the front door, into the porch there is then a door into the living/dining room which has the stairs that will lead you to the first floor. To the rear there is a modern fitted kitchen that offers plenty of storage space with doors that lead out to the private rear garden.

#### Kitchen

7' 6" x 12' 4" ( 2.29m x 3.76m )