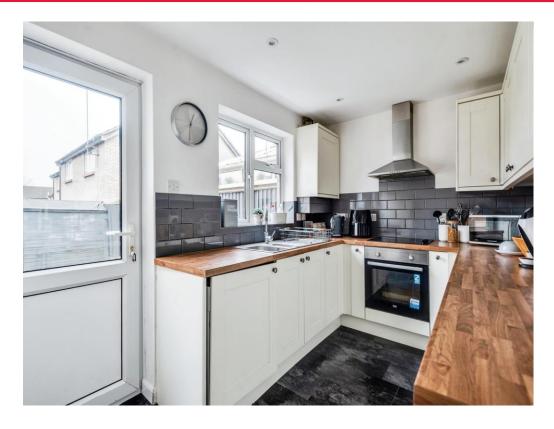

As you walk through the front door, into the porch there is then a door into the living/dining room which has the stairs that will lead you to the first floor. To the rear there is a modern fitted kitchen that offers plenty of storage space with doors that lead out to the private rear garden.

#### Kitchen

7' 6" x 12' 4" ( 2.29m x 3.76m )