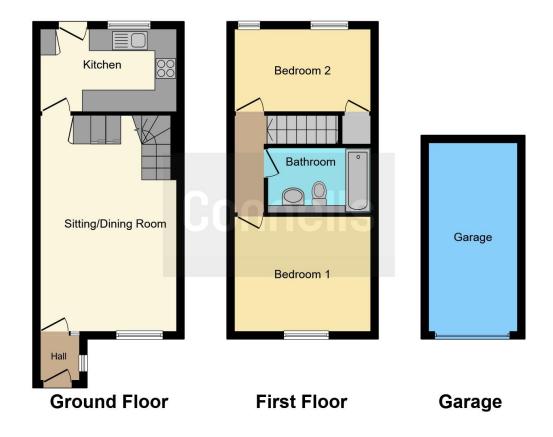

### **Ground Floor**

# **Sitting Room**

19' 7" x 12' 5" ( 5.97m x 3.78m )

#### Kitchen

7' 6" x 12' 4" ( 2.29m x 3.76m )

# **First Floor**

### **Bedroom One**

10' 5" x 12' 4" ( 3.17m x 3.76m )

# **Bedroom Two**

7' 6" x 12' 4" ( 2.29m x 3.76m )

### **Bathroom**

5' 4" x 9' 6" ( 1.63m x 2.90m )

# Garage

17' 1" x 8' (5.21m x 2.44m)

To view this property please contact Connells on

T 01993 778 281 E witney@connells.co.uk

13 Corn Street
WITNEY OX28 6DB
EPC Rating: Awaited

view this property online connells.co.uk/Property/WNY305468