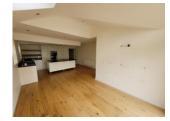

#### **Property Details**

**Entrance Hall** 

Cloakroom

Sitting Room 14' 9" x 10' 4" ( 4.50m x 3.15m )

Kitchen/Dining Room 25' 11" x 15' 6" ( 7.90m x 4.72m )

Utility Room 6' 8" x 5' 2" ( 2.03m x 1.57m )

Bedroom 1 13' 4" max x 9' 6" ( 4.06m max x 2.90m ) Ensuite