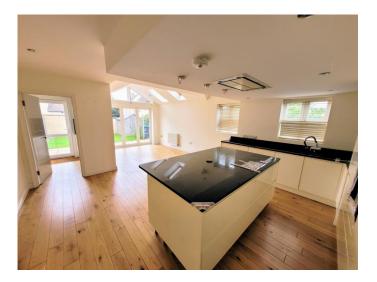

#### **Property Details**

**Entrance Hall** 

Cloakroom

Sitting Room 14' 9" x 10' 4" ( 4.50m x 3.15m )

Kitchen/Dining Room 25' 11" x 15' 6" ( 7.90m x 4.72m )

Utility Room 6' 8" x 5' 2" ( 2.03m x 1.57m )

Bedroom 1 13' 4" max x 9' 6" ( 4.06m max x 2.90m ) Ensuite