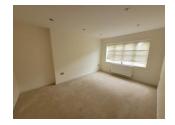

#### **Property Details**

**Entrance Hall** 

Cloakroom

Sitting Room 14' 9" x 10' 4" ( 4.50m x 3.15m )

Kitchen/Dining Room 25' 11" x 15' 6" ( 7.90m x 4.72m )

Utility Room 6' 8" x 5' 2" ( 2.03m x 1.57m )

Bedroom 1 13' 4" max x 9' 6" ( 4.06m max x 2.90m ) Ensuite