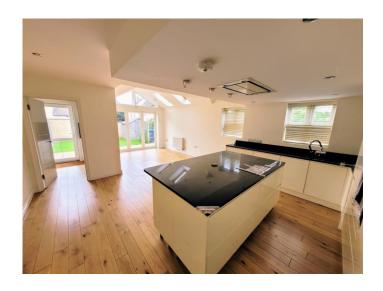

## **Property Details**

**Entrance Hall** 

Cloakroom

**Sitting Room** 14' 9" x 10' 4" ( 4.50m x 3.15m )

**Kitchen/Dining Room** 25' 11" x 15' 6" ( 7.90m x 4.72m )

**Utility Room** 6' 8" x 5' 2" ( 2.03m x 1.57m )