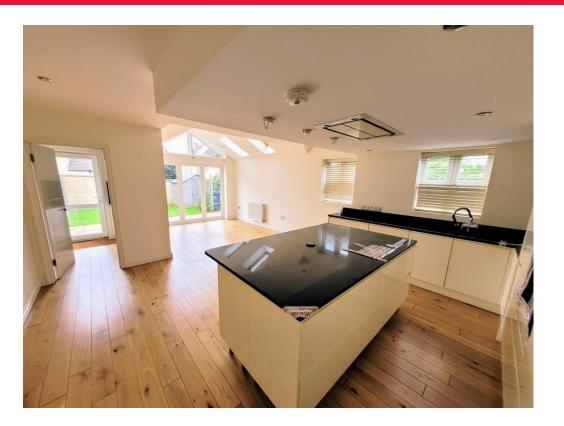

## **Property Description**

Situated on the popular Woodstock Road in Witney is this three double bedroom semi-detached home arranged over three floors.

On the ground floor you will find an entrance hall, sitting room, cloakroom, utility room and an open planned kitchen/dining room to the rear. To the first floor there is two double bedrooms both benefitting from ensuites. To the second floor is a further double bedroom with an ensuite.

## **Entrance Hall**

Cloakroom

**Sitting Room** 14' 9" x 10' 4" ( 4.50m x 3.15m )

Kitchen/Dining Room 25' 11" x 15' 6" ( 7.90m x 4.72m )

**Utility Room** 6' 8" x 5' 2" ( 2.03m x 1.57m ) Bedroom 1 13' 4" max x 9' 6" ( 4.06m max x 2.90m )