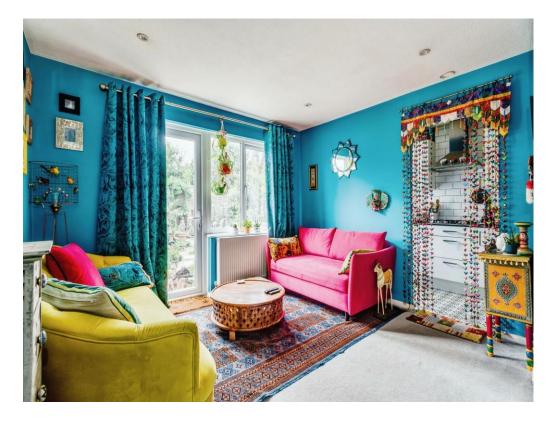

## **Sitting Room**

13' x 11' 2" ( 3.96m x 3.40m )

Double glazed to side and door to garden