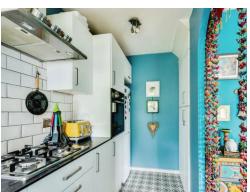

#### Kitchen

13' x 5' 4" ( 3.96m x 1.63m )

Double glazed window to side, base units, wall units, work surfaces, sink with drainer, plumbing for washing machine, electric oven and gas hob, also has an integrated dishwasher. 1 Years warranty left on new boiler installed 4 years ago