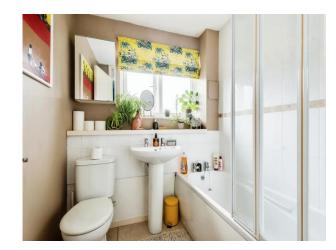

### **Bathroom**

Double glazed window to side, WC, wash hand basin and bath with shower over.