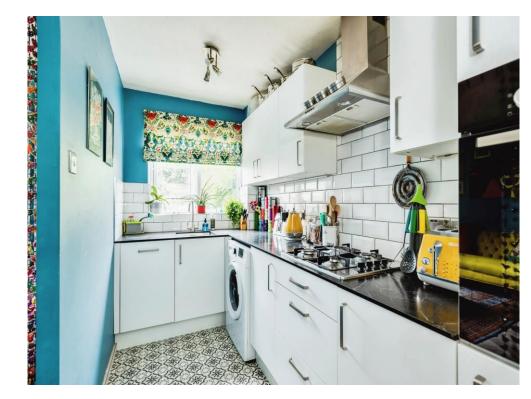

#### Kitchen

13' x 5' 4" ( 3.96m x 1.63m )

Double glazed window to side, base units, wall units, work surfaces, sink with drainer, plumbing for washing machine, electric oven and gas hob, also has an integrated dishwasher. 1 Years warranty left on new boiler installed 4 years ago