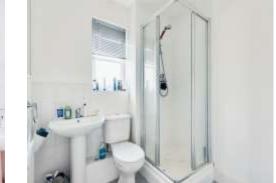

The first floor has a large living room which could be utilised as a fifth bedroom along with two further double bedrooms and a bathroom. Across the second floor are a further two large double bedrooms with built-in wardrobes and en-suite shower room.

### Bedroom 2: 2nd Floor

12' x 11' 1" ( 3.66m x 3.38m )

Carpet, Fitted wardrobe , window to rear. Ensuite with shower toilet and hand basin, window to side aspect vinyl flooring

**Bedroom 3: 1st Floor** 10' 1" x 7' 1" ( 3.07m x 2.16m ) Carpet and window to rear