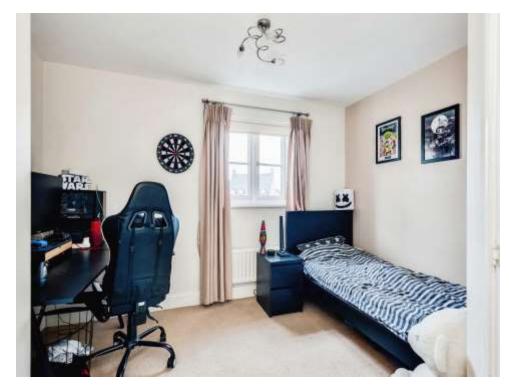

### Bedroom 2: 2nd Floor

12' x 11' 1" ( 3.66m x 3.38m )

Carpet, Fitted wardrobe , window to rear. Ensuite with shower toilet and hand basin, window to side aspect vinyl flooring

**Bedroom 3: 1st Floor** 10' 1" x 7' 1" ( 3.07m x 2.16m ) Carpet and window to rear

Bedroom 4: 1st Floor

10' 10" x 7' 1" ( 3.30m x 2.16m ) Carpet Window to front aspect

**Family Bathroom** 

Toilet, Hand Basin , Bath with shower over , vinyl floor

Residential Sales & Lettings | Mortgage Services | Conveyancing | Surveyors | Land & New Homes