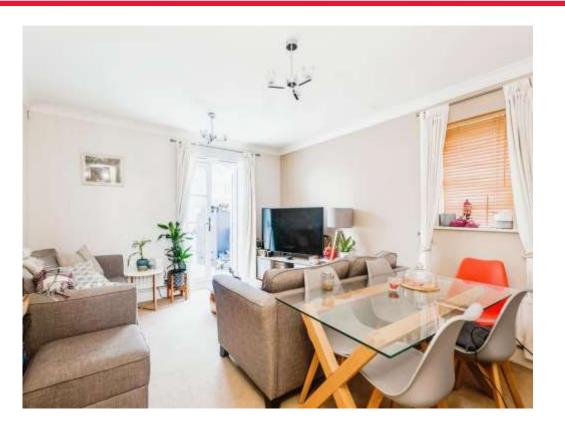

On the ground floor the warm and welcoming entrance hallway leads to an open plan kitchen dining room which is modern and well-appointed with good space for appliances. Generously sized family room opening into conservatory which is bright and airy with patio doors opening to garden.

The first floor has a large living room which could be utilised as a fifth bedroom along with two further double bedrooms and a bathroom. Across the second floor are a further two large double bedrooms with built-in wardrobes and en-suite shower room.