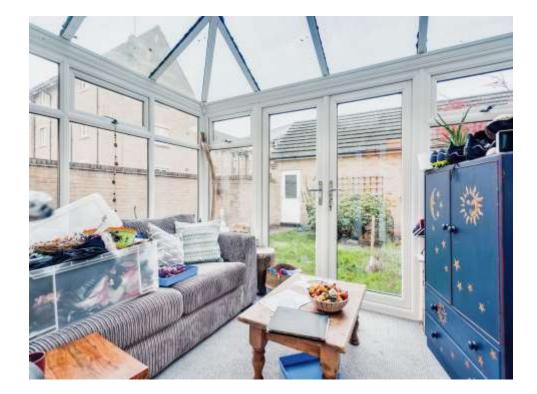

On the ground floor the warm and welcoming entrance hallway leads to an open plan kitchen dining room which is modern and well-appointed with good space for appliances. Generously sized family room opening into conservatory which is bright and airy with patio doors opening to garden.