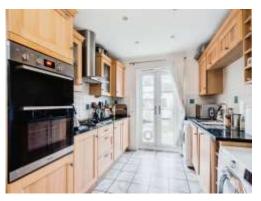

On the ground floor the warm and welcoming entrance hallway leads to an open plan kitchen dining room which is modern and well-appointed with good space for appliances. Generously sized family room opening into conservatory which is bright and airy with patio doors opening to garden.

#### **Kitchen/ Dining Room**

21' 10" x 8' 1" ( 6.65m x 2.46m )

Tiled floor, eye level oven gas hob, extractor, integrated dishwasher, patio door to rear, window to front