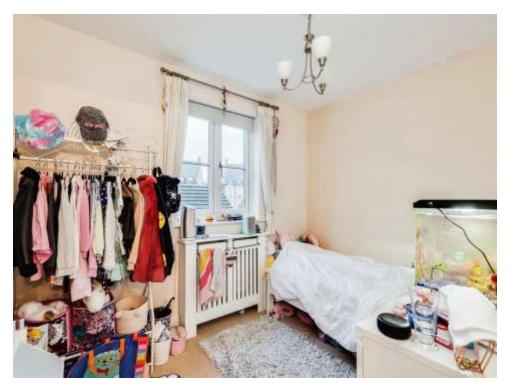

The first floor has a large living room which could be utilised as a fifth bedroom along with two further double bedrooms and a bathroom. Across the second floor are a further two large double bedrooms with built-in wardrobes and en-suite shower room.

### Bedroom 2: 2nd Floor

12' x 11' 1" ( 3.66m x 3.38m )

Carpet, Fitted wardrobe , window to rear. Ensuite with shower toilet and hand basin, window to side aspect vinyl flooring

**Bedroom 3: 1st Floor** 10' 1" x 7' 1" ( 3.07m x 2.16m ) Carpet and window to rear