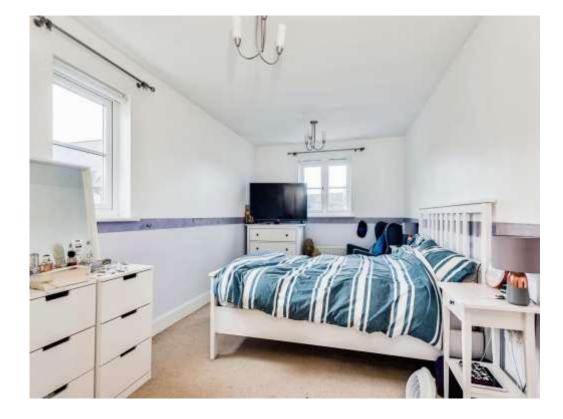

The first floor has a large living room which could be utilised as a fifth bedroom along with two further double bedrooms and a bathroom. Across the second floor are a further two large double bedrooms with built-in wardrobes and en-suite shower room.

#### **First Floor Reception Room**

14' 6" x 11' 6" ( 4.42m x 3.51m )

Bedroom 1: 2nd Floor

15' 7" x 10' 9" (4.75m x 3.28m)

Carpet, window to rear and side aspect, fitted wardrobe,

Ensuite double shower window to front, vinyl flooring

### Bedroom 2: 2nd Floor

12' x 11' 1" ( 3.66m x 3.38m )

Carpet, Fitted wardrobe , window to rear. Ensuite with shower toilet and hand basin, window to side aspect vinyl flooring

**Bedroom 3: 1st Floor** 10' 1" x 7' 1" ( 3.07m x 2.16m ) Carpet and window to rear