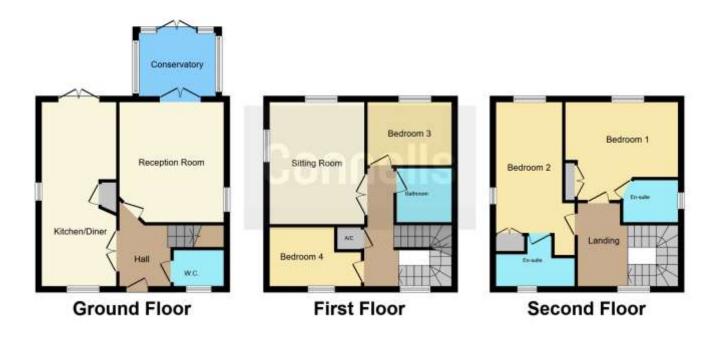

## Wilkinson Place Witney OX28 6JT

Lovely detached family home which is located on a small development close to the town centre. The property is presented in excellent condition throughout and has four bedrooms, three bathrooms, two reception rooms and a kitchen/dining room. It also has the desirable additional features of a double garage, conservatory and ground floor WC.

On the ground floor the warm and welcoming entrance hallway leads to an open plan kitchen dining room which is modern and well-appointed with good space for appliances. Generously sized family room opening into conservatory which is bright and airy with patio doors opening to garden.

The first floor has a large living room which could be utilised as a fifth bedroom along with two further double bedrooms and a bathroom. Across the second floor are a further two large double bedrooms with built-in wardrobes and en-suite shower room.

**Ground Floor Reception Room** 

#### 13' 11" x 12' 4" ( 4.24m x 3.76m )

Carpet , window to side, sliding patio door to conservatory

#### **Kitchen/ Dining Room**

21' 10" x 8' 1" ( 6.65m x 2.46m )

Tiled floor, eye level oven gas hob, extractor, integrated dishwasher, patio door to rear, window to front

#### **First Floor Reception Room**

14' 6" x 11' 6" ( 4.42m x 3.51m )

Bedroom 1: 2nd Floor

15' 7" x 10' 9" (4.75m x 3.28m)

Carpet, window to rear and side aspect, fitted wardrobe,

Ensuite double shower window to front, vinyl flooring

### Bedroom 2: 2nd Floor

12' x 11' 1" ( 3.66m x 3.38m )

Carpet, Fitted wardrobe , window to rear. Ensuite with shower toilet and hand basin, window to side aspect vinyl flooring

**Bedroom 3: 1st Floor** 10' 1" x 7' 1" ( 3.07m x 2.16m ) Carpet and window to rear

Bedroom 4: 1st Floor

10' 10" x 7' 1" ( 3.30m x 2.16m ) Carpet Window to front aspect

**Family Bathroom** 

Toilet, Hand Basin , Bath with shower over , vinyl floor

Residential Sales & Lettings | Mortgage Services | Conveyancing | Surveyors | Land & New Homes

This floorplan is for illustrative purposes only and is not drawn to scale. Measurements, floor-areas, openings and orientations are approximate. They should not be relied upon for any purpose and do not form any part of an agreement. No liability is taken for any error or mis-statement. All parties must rely on their own inspections.