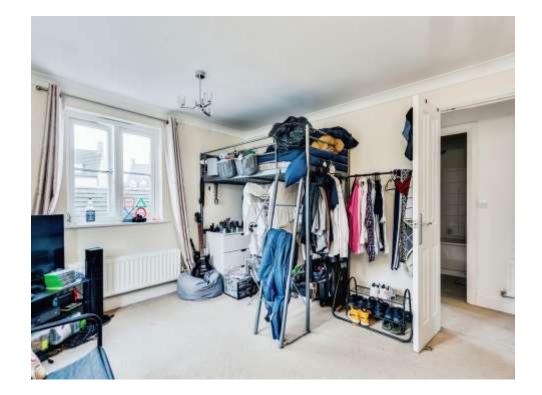

#### **First Floor Reception Room**

14' 6" x 11' 6" ( 4.42m x 3.51m )

Bedroom 1: 2nd Floor

15' 7" x 10' 9" (4.75m x 3.28m)

Carpet, window to rear and side aspect, fitted wardrobe,

Ensuite double shower window to front, vinyl flooring

### Bedroom 2: 2nd Floor

12' x 11' 1" ( 3.66m x 3.38m )

Carpet, Fitted wardrobe , window to rear. Ensuite with shower toilet and hand basin, window to side aspect vinyl flooring

**Bedroom 3: 1st Floor** 10' 1" x 7' 1" ( 3.07m x 2.16m ) Carpet and window to rear