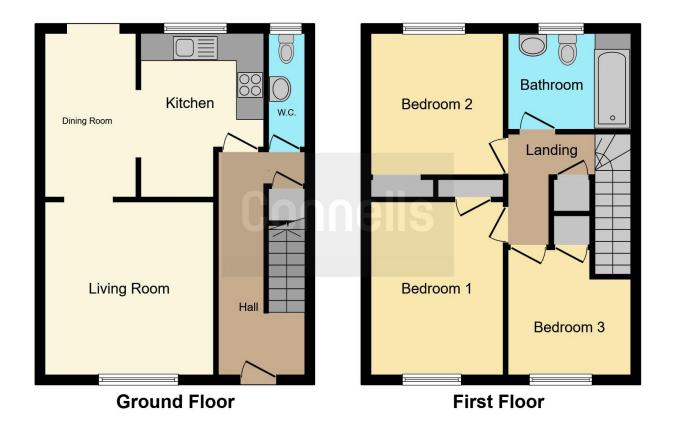

### **Bathroom**

7' 2" x 9' 2" ( 2.18m x 2.79m )

This floor plan is for illustrative purposes only. It is not drawn to scale. Any measurements, floor areas (including any total floor area), openings and orientation are approximate. No details are guaranteed, they cannot be relied upon for any purpose and they do not form part of any agreement. No liability is taken for any error, omission or misstatement. A party must rely upon its own inspection(s). Powered by www.focalagent.com