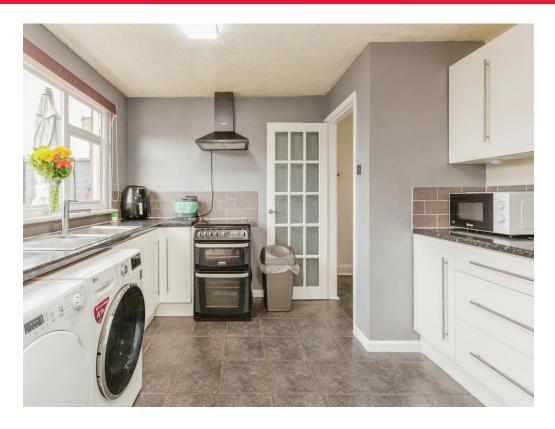

The ground floor features a modern layout, including a welcoming living room, a convenient W/C, and an open-plan fully equipped kitchen/diner. The kitchen is complete with contemporary finishes, and French doors open onto the charming garden with newly installed decking, perfect for outdoor entertaining.

### Kitchen

11' 9" x 8' 10" ( 3.58m x 2.69m )