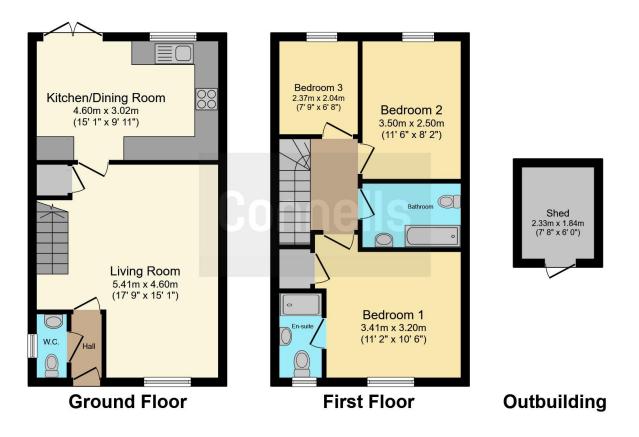

# **Living Room**

17' 9" x 5' 2" ( 5.41m x 1.57m )

## Kitchen/Diner

15' 2" x 9' 11" ( 4.62m x 3.02m )

Fully equipped modern kitchen with integrated gas hob and extractor, along with space for freestanding appliances. Open to the dining area, ideal for family living or entertaining

#### **Bedroom One**

11' 3" x 10' 6" ( 3.43m x 3.20m ) **En Suite** 

### **Bedroom Two**

11' 6" x 8' 2" ( 3.51m x 2.49m )

#### **Bedroom Three**

7' 10" x 6' 8" ( 2.39m x 2.03m )

#### **Bathroom**