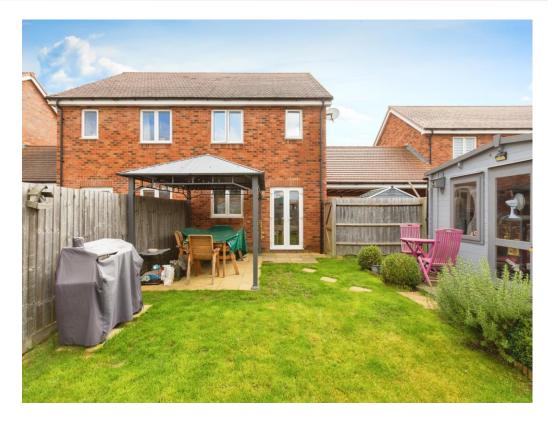

### **Garden Office**

11' 8" x 8' 11" ( 3.56m x 2.72m )

### Garden

Fully enclosed by fence, laid to lawn with extended patio ideal for alfresco dining and family time! The home office outside offers an excellent quiet space to work and offers an extra living space which could also make an excellent kids room!