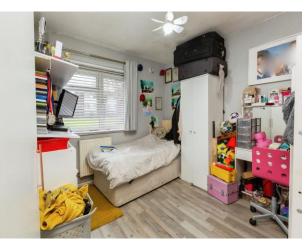

#### Bedroom One

11' 10" x 12' 4" ( 3.61m x 3.76m )

#### **Bedroom Two**

10' 7" x 6' 9" ( 3.23m x 2.06m )