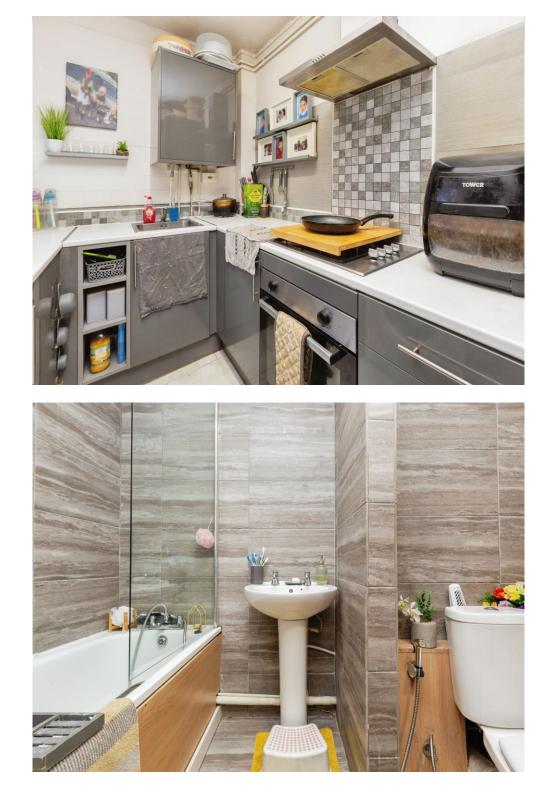

Connells

Daisy Bank Abingdon

# Daisy Bank Abingdon OX14 3TP



### **Property Description**

A two-bedroom ground floor apartment situated in Daisy Bank just 1.3 miles from Abingdon High Street with modern kitchen and family bathroom with shower over bath, as well as communal parking to the front.

This home would make an ideal first time buy or investment with a potential rental yield of 6.95%

There are communal grounds which are often utilised by young families on the grass areas.

#### Hall

#### **Sitting Room**

11' 10" x 15' 8" ( 3.61m x 4.78m )

#### Kitchen

6'9" x 11'6" (2.06m x 3.51m)

#### Bedroom One

11' 10" x 12' 4" ( 3.61m x 3.76m )

#### **Bedroom Two**

10' 7" x 6' 9" ( 3.23m x 2.06m )

## Bathroom

7' 4" x 7' 10" ( 2.24m x 2.39m )









This floor plan is for illustrative purposes only. It is not drawn to scale. Any measurements, floor areas (including any total floor area), openings and orientation are approximate. No details are guaranteed, they cannot be relied upon for any purpose and they do not form part of any agreement. No liability is taken for any error, omission or misstatement. A party must rely upon its own inspection(s). Powered by www.focalagent.com

To view this property please contact Connells on

#### T 01235 555611 E abingdon@connells.co.uk

11 High Street ABINGDON OX14 5BB

EPC Rating: C

#### view this property online connells.co.uk/Property/ABG305172

This is a Leasehold property. We are awaiting further details about the Term of the lease. For further information please contact the branch. Pleas