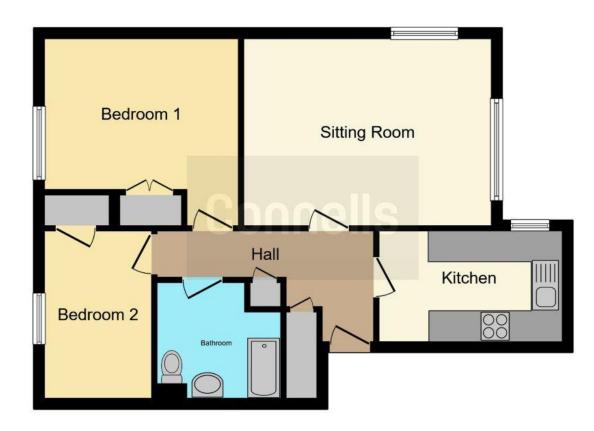

## Bathroom

7' 4" x 7' 10" ( 2.24m x 2.39m )

This floor plan is for illustrative purposes only. It is not drawn to scale. Any measurements, floor areas (including any total floor area), openings and orientation are approximate. No details are guaranteed, they cannot be relied upon for any purpose and they do not form part of any agreement. No liability is taken for any error, omission or misstatement. A party must rely upon its own inspection(s). Powered by www.focalagent.com