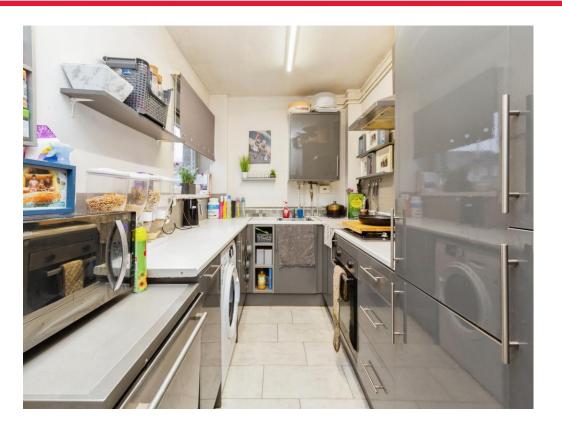

Connells

Daisy Bank Abingdon

# Daisy Bank Abingdon OX14 3TP



### **Property Description**

A two-bedroom ground floor apartment situated in Daisy Bank just 1.3 miles from Abingdon High Street with modern kitchen and family bathroom with shower over bath, as well as communal parking to the front.

This home would make an ideal first time buy or investment with a potential rental yield of 6.95%

There are communal grounds which are often utilised by young families on the grass areas.

#### Hall

#### **Sitting Room**

11' 10" x 15' 8" ( 3.61m x 4.78m )

#### Kitchen

6'9" x 11'6" (2.06m x 3.51m)

#### Bedroom One

11' 10" x 12' 4" ( 3.61m x 3.76m )

#### **Bedroom Two**

10' 7" x 6' 9" ( 3.23m x 2.06m )

## Bathroom

7' 4" x 7' 10" ( 2.24m x 2.39m )









This floor plan is for illustrative purposes only. It is not drawn to scale. Any measurement