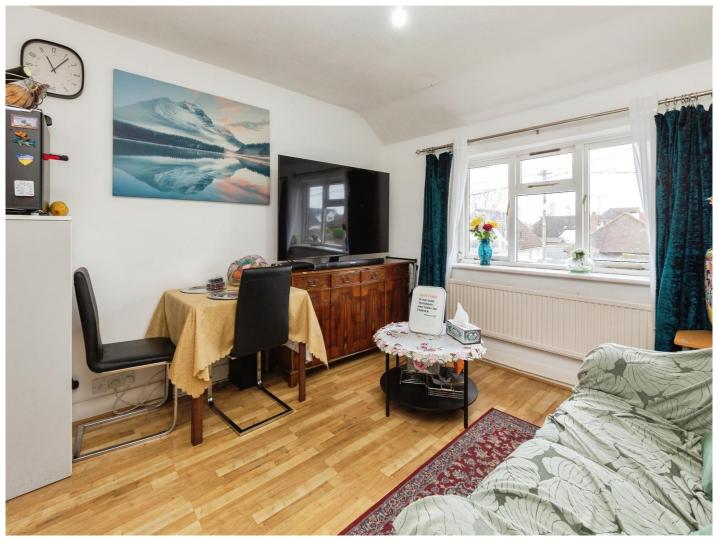

### Milton Road Sutton Courtenay Abingdon OX14 4BS

Living Room 11' 9" x 10' 9" ( 3.58m x 3.28m ) Kitchen 5' 10" x 7' 2" ( 1.78m x 2.18m ) Bathroom 5' 10" x 6' 6" ( 1.78m x 1.98m ) Bedroom Two 8' 10" x 6' 10" ( 2.69m x 2.08m ) Bedroom One 11' 9" x 8' 2" ( 3.58m x 2.49m )