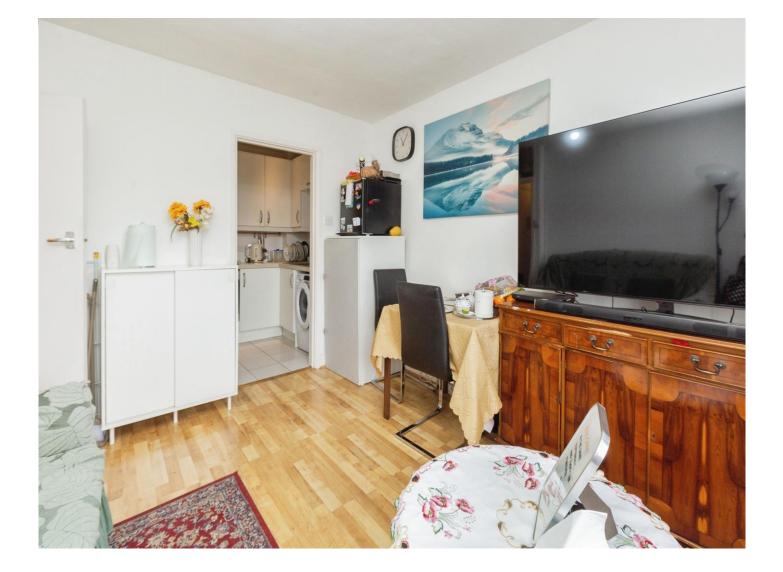

### Milton Road Sutton Courtenay Abingdon OX14 4BS

Living Room 11' 9" x 10' 9" ( 3.58m x 3.28m ) Kitchen 5' 10" x 7' 2" ( 1.78m x 2.18m ) Bathroom 5' 10" x 6' 6" ( 1.78m x 1.98m ) Bedroom Two 8' 10" x 6' 10" ( 2.69m x 2.08m ) Bedroom One 11' 9" x 8' 2" ( 3.58m x 2.49m )