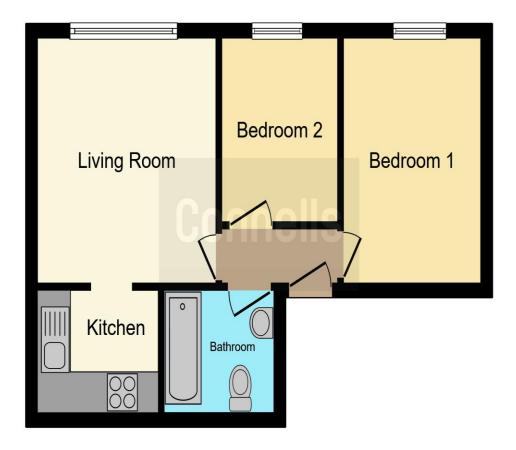

### Milton Road Sutton Courtenay Abingdon OX14 4BS

Living Room 11' 9" x 10' 9" ( 3.58m x 3.28m ) Kitchen 5' 10" x 7' 2" ( 1.78m x 2.18m ) Bathroom 5' 10" x 6' 6" ( 1.78m x 1.98m ) Bedroom Two 8' 10" x 6' 10" ( 2.69m x 2.08m ) Bedroom One 11' 9" x 8' 2" ( 3.58m x 2.49m )

This floor plan is for illustrative purposes only. It is not drawn to scale. Any measurements, floor areas (including any total floor area), openings and orientation are approximate. No details are guaranteed, they cannot be relied upon for any purpose and they do not form part of any agreement. No liability is taken for any error, omission or misstatement. A party must rely upon its own inspection(s). Powered by www.focalagent.com