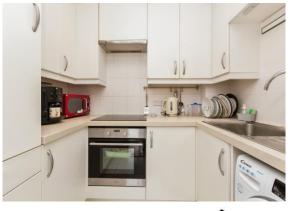

### Milton Road Sutton Courtenay Abingdon OX14 4BS

Living Room 11' 9" x 10' 9" ( 3.58m x 3.28m ) Kitchen 5' 10" x 7' 2" ( 1.78m x 2.18m ) Bathroom 5' 10" x 6' 6" ( 1.78m x 1.98m ) Bedroom Two 8' 10" x 6' 10" ( 2.69m x 2.08m ) Bedroom One 11' 9" x 8' 2" ( 3.58m x 2.49m )