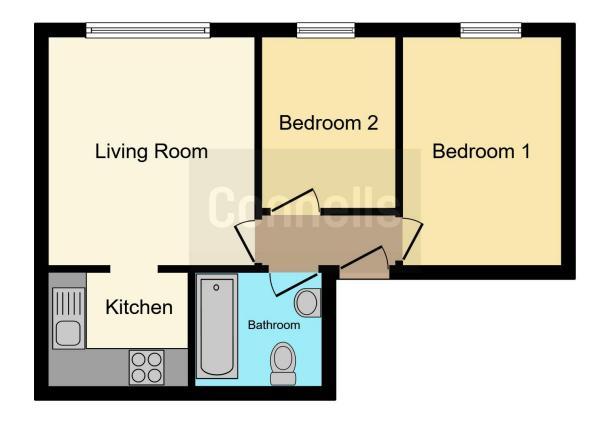

## **Property Description**

This is an Upper Floor Two-Bedroom Apartment comprising of living room, a separate kitchen, one family bathroom and two bedrooms located on Milton Road in the village of Sutton Courtenay. Currently the second bedroom is being utilised as a home office. The Apartment comes with an allocated parking space and is approximately 1.6 miles from Milton Park and under 5 miles to Didcot Parkway Train Station!

## **Living Room**

11' 9" x 10' 9" ( 3.58m x 3.28m )

#### Kitchen

5' 10" x 7' 2" ( 1.78m x 2.18m )

#### **Bathroom**

5' 10" x 6' 6" ( 1.78m x 1.98m )

#### **Bedroom Two**

8' 10" x 6' 10" ( 2.69m x 2.08m )

#### **Bedroom One**

11' 9" x 8' 2" ( 3.58m x 2.49m )

To view this property please contact Connells on