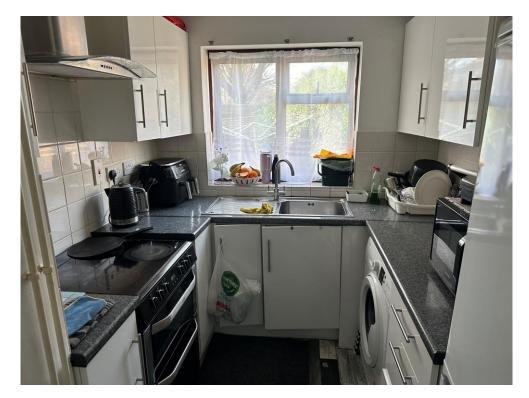

## **Property Description**

Three-bedroom family home well situated in a cul-de-sac location close to many nearby amenities offering many features including driveway parking, garage, large entrance through porch ideal for large/young families, a good size open plan living room to dining room area whereby the garden can be accessed through sliding doors and a separate kitchen.

## **Ground Floor**

Hall

Sitting/Dining Room 20' 4" x 15' 10" ( 6.20m x 4.83m )

Kitchen

9' 8" x 6' 11" ( 2.95m x 2.11m )

Garage 16' 8" x 8' 2" ( 5.08m x 2.49m )

**First Floor** 

Bedroom One 13' 3" x 9' 8" ( 4.04m x 2.95m )