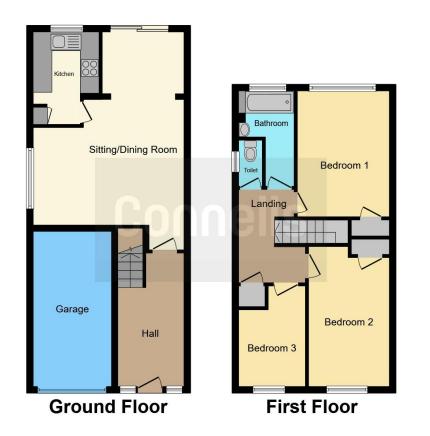

## **Ground Floor**

Hall

Sitting/Dining Room 20' 4" x 15' 10" ( 6.20m x 4.83m )

Kitchen

9' 8" x 6' 11" ( 2.95m x 2.11m )

Garage 16' 8" x 8' 2" ( 5.08m x 2.49m )

**First Floor** 

Bedroom One 13' 3" x 9' 8" ( 4.04m x 2.95m )

Bedroom Two 13' 6" x 8' 5" ( 4.11m x 2.57m )

Bedroom Three 10' 7" x 6' 9" ( 3.23m x 2.06m )

Bathroom 10' x 5' 10" ( 3.05m x 1.78m )

**Toilet** 4' 10" x 2' 5" ( 1.47m x 0.74m )

This floor plan is for illustrative purposes only. It is not drawn to scale. Any measurements, floor areas (including any total floor area), openings and orientation are approximate. No details are guaranteed, they cannot be relied upon for any purpose and they do not form part of any agreement. No liability is taken for any error, omission or misstatement. A party must rely upon its own inspection(s). Powered by www.focalagent.com