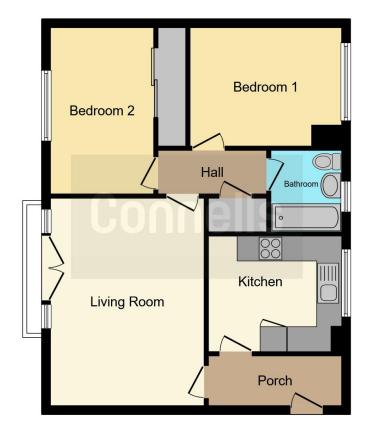

The living room is light and complemented by the French doors which open to the Juliet balcony. This room has excellent space suitable for a large furniture suite and dining table and chairs.

There are two double bedrooms, with large built in wardrobes to the master and separate modern family bathroom.

### **Room Measurements**

# **Living Room**

16' 4" x 11' 10" ( 4.98m x 3.61m )

### Kitchen

10' 6" x 9' 1" ( 3.20m x 2.77m )

### **Bedroom One**

8' 9" x 12' 11" ( 2.67m x 3.94m )

### **Bedroom Two**

9' 4" x 11' 11" ( 2.84m x 3.63m )

To view this property please contact Connells on