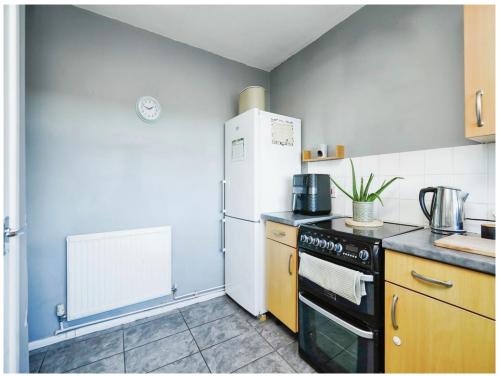

Upon entrance into the apartment is a hallway fitted with modern panelling and wall mounted coat storage. The kitchen is large offering ample worktop space for cooking, plenty of cupboards for storage as well as room for washing machine, cooker and fridge/freezer.

### Kitchen

10' 6" x 9' 1" ( 3.20m x 2.77m )