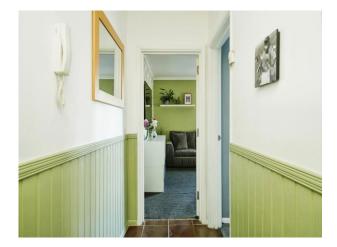

Upon entrance into the apartment is a hallway fitted with modern panelling and wall mounted coat storage. The kitchen is large offering ample worktop space for cooking, plenty of cupboards for storage as well as room for washing machine, cooker and fridge/freezer.