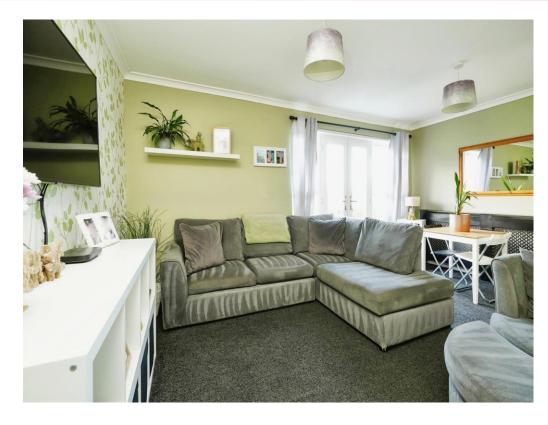

The living room is light and complemented by the French doors which open to the Juliet balcony. This room has excellent space suitable for a large furniture suite and dining table and chairs.

There are two double bedrooms, with large built in wardrobes to the master and separate modern family bathroom.

# **Living Room**

16' 4" x 11' 10" ( 4.98m x 3.61m )