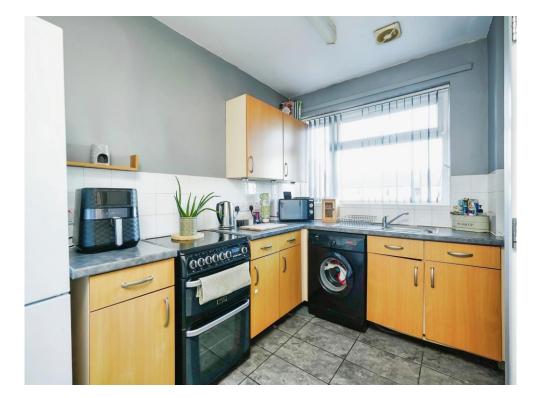

Upon entrance into the apartment is a hallway fitted with modern panelling and wall mounted coat storage. The kitchen is large offering ample worktop space for cooking, plenty of cupboards for storage as well as room for washing machine, cooker and fridge/freezer.

### Kitchen

10' 6" x 9' 1" ( 3.20m x 2.77m )