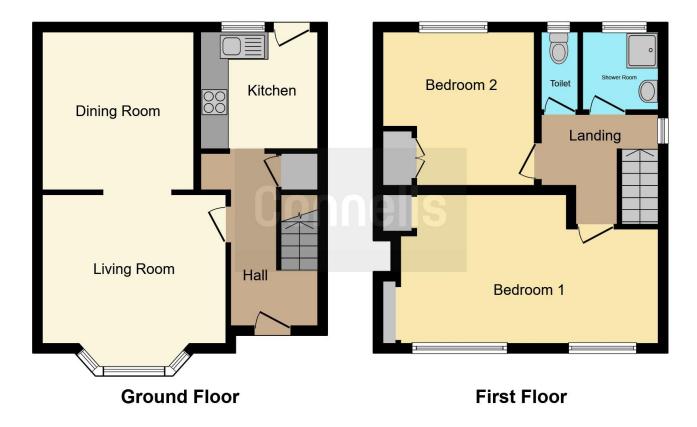

The ground floor features a spacious living area and a well-proportioned kitchen,

Upstairs, you'll find two generous double bedrooms - originally a three-bedroom layout but converted for additional space, easily adaptable to suit your needs - as well as shower room and separate toilet.

 $8' 2" \times 18' 8" (2.49m \times 5.69m)$  **Bedroom Two** 

10' 9" x 10' 9" ( 3.28m x 3.28m )

5' 6" x 2' 7" ( 1.68m x 0.79m )

**Shower Room** 

5' 6" x 5' 2" ( 1.68m x 1.57m )

This floor plan is for illustrative purposes only. It is not drawn to scale. Any measurements, floor areas (including any total floor area), openings and orientation are approximate. No details are guaranteed, they cannot be relied upon for any purpose and they do not form part of any agreement. No liability is taken for any error, omission or misstatement. A party must rely upon its own inspection(s). Powered by www.focalagent.com