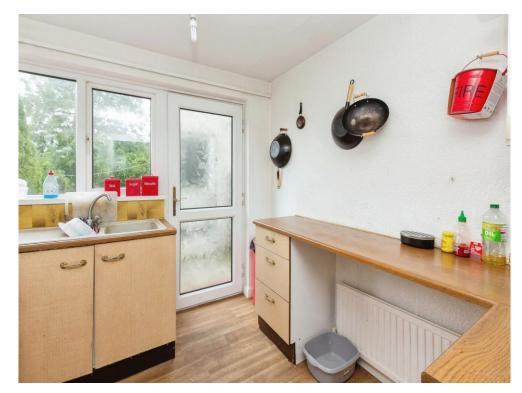

The ground floor features a spacious living area and a well-proportioned kitchen,

Upstairs, you'll find two generous double bedrooms - originally a three-bedroom layout but converted for additional space, easily adaptable to suit your needs - as well as shower room and separate toilet.

Don't miss out on this fantastic chance to craft the home of your dreams!

**Living Room** 

10' 9" x 13' 1" ( 3.28m x 3.99m )

**Dining Room** 

11' 1" x 10' 9" ( 3.38m x 3.28m )

Kitchen

8' 6" x 8' 2" ( 2.59m x 2.49m ) **Bedroom One** 