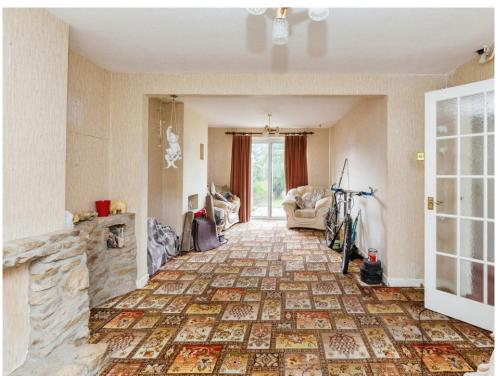

The ground floor features a spacious living area and a well-proportioned kitchen,

Upstairs, you'll find two generous double bedrooms - originally a three-bedroom layout but converted for additional space, easily adaptable to suit your needs - as well as shower room and separate toilet.

Don't miss out on this fantastic chance to craft the home of your dreams!

**Living Room** 

10' 9" x 13' 1" ( 3.28m x 3.99m )

**Dining Room** 

11' 1" x 10' 9" ( 3.38m x 3.28m )

Kitchen

8' 6" x 8' 2" ( 2.59m x 2.49m ) **Bedroom One** 