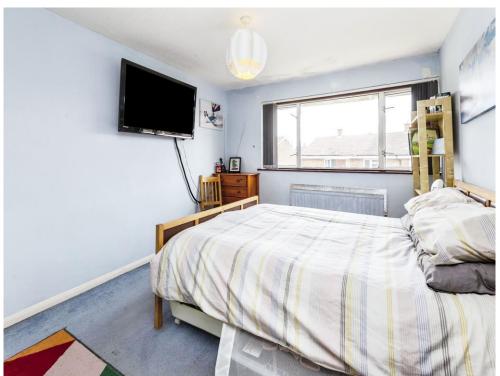

#### **Bedroom One**

14' 6" x 10' 2" ( 4.42m x 3.10m )

#### **Bedroom Two**

12' 4" x 9' (3.76m x 2.74m)