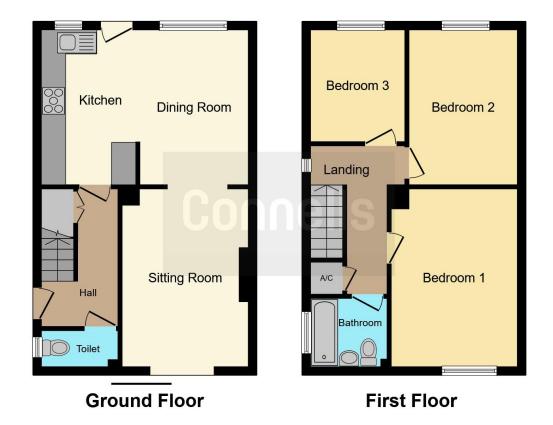

### **Bathroom**

5' 6" x 6' 2" ( 1.68m x 1.88m )

This floor plan is for illustrative purposes only. It is not drawn to scale. Any measurements, floor areas (including any total floor area), openings and orientation are approximate. No details are guaranteed, they cannot be relied upon for any purpose and they do not form part of any agreement. No liability is taken for any error, omission or misstatement. A party must rely upon its own inspection(s). Powered by www.focalagent.com