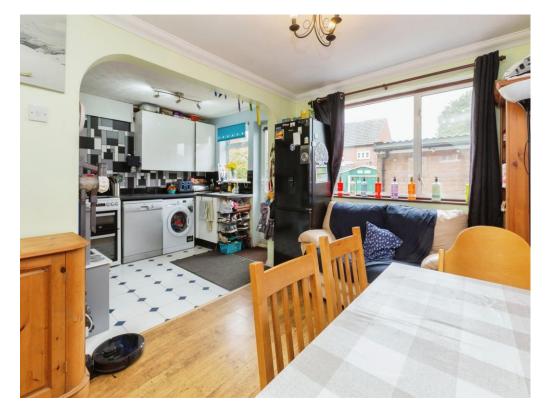

# **Dining Room**

12' 7" x 8' 9" ( 3.84m x 2.67m )

## Kitchen

12' 7" x 7' 8" ( 3.84m x 2.34m )