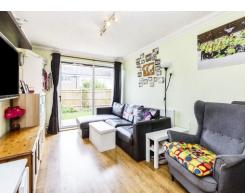

losed private easy to maintain garden.

A large kitchen which is fully equipped and with ample worktop space and cupboards for storage.

Upstairs are three bedrooms, one which could be re-purposed into a playroom or home office and family bathroom.

Berinsfield has a broad range of amenities including Sports Centre with pool and gym, Community Centre, Library and Primary School.

## **Sitting Room**

14' 6" x 10' 3" ( 4.42m x 3.12m )

# **Dining Room**

12' 7" x 8' 9" ( 3.84m x 2.67m )

## Kitchen

12' 7" x 7' 8" ( 3.84m x 2.34m )

#### W.C

2' 11" x 6' 2" ( 0.89m x 1.88m )

#### **Bedroom One**

14' 6" x 10' 2" ( 4.42m x 3.10m )

#### **Bedroom Two**

12' 4" x 9' (3.76m x 2.74m)

#### **Bedroom Three**

9' 1" x 7' 6" ( 2.77m x 2.29m )

### **Bathroom**

5' 6" x 6' 2" ( 1.68m x 1.88m )











This floor plan is for illustrative purposes only. It is not drawn to scale. Any measurements, floor areas (including any total floor area), openings and orientation are approximate. No details are guaranteed, they cannot be relied upon for any purpose and they do not form part of any agreement. No liability is taken for any error, omission or misstatement. A party must rely upon its own inspection(s). Powered by www.focalagent.com

To view this property please contact Connells on

T 01235 555611 E abingdon@connells.co.uk

11 High Street
ABINGDON OX14 5BB
EPC Rating: D

view this property online connells.co.uk/Property/ABG305097





Tenure: Freehold





<sup>1.</sup> MONEY LAUNDERING REGULATIONS Intending purchasers will be asked to produce identification documentation at a later