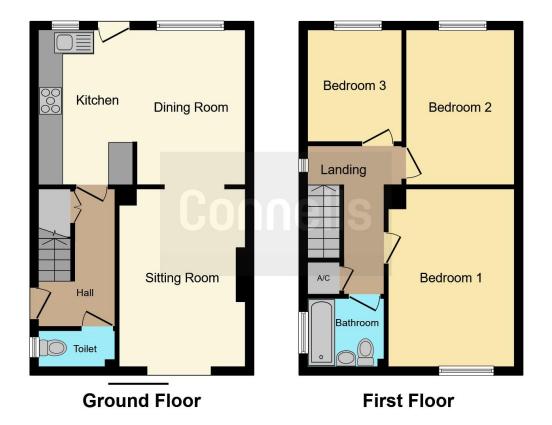

### **Bathroom**

5' 6" x 6' 2" ( 1.68m x 1.88m )

This floor plan is for illustrative purposes only. It is not drawn to scale. Any measurements, floor areas (including any total floor area), openings and orientation are approximate. No details are guaranteed, they cannot be relied upon for any purpose and they do not form part of any agreement. No liability is taken for any error, omission or misstatement. A party must rely upon its own inspection(s). Powered by www.focalagent.com