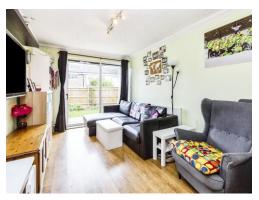

Connells

Evenlode Drive Berinsfield Wallingford

# Evenlode Drive Berinsfield Wallingford OX10 7NZ



# 000 moco



# **Property Description**

A fantastic three-bedroom end of terrace home with open plan living downstairs convenient for families leading to the enclosed private easy to maintain garden.

A large kitchen which is fully equipped and with ample worktop space and cupboards for storage.

Upstairs are three bedrooms, one which could be re-purposed into a playroom or home office and family bathroom.

Berinsfield has a broad range of amenities including Sports Centre with pool and gym, Community Centre, Library and Primary School.

# **Sitting Room**

14' 6" x 10' 3" ( 4.42m x 3.12m )

# **Dining Room**

12' 7" x 8' 9" ( 3.84m x 2.67m )

#### Kitchen

12' 7" x 7' 8" ( 3.84m x 2.34m )

#### W.C

2' 11" x 6' 2" ( 0.89m x 1.88m )

#### **Bedroom One**

14' 6" x 10' 2" ( 4.42m x 3.10m )

## **Bedr