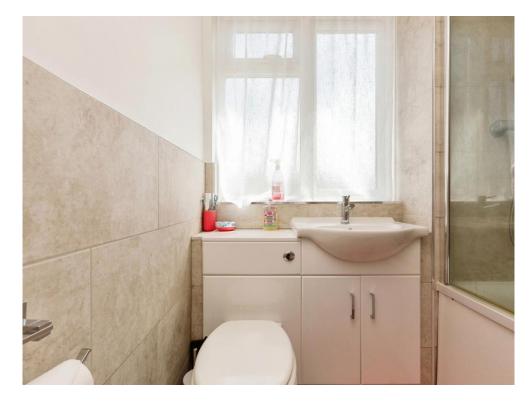

There is a brand-new kitchen, large open plan living room/dining room, downstairs w/c, three bedrooms with build in wardrobes to the large double and a cupboard in the second bedroom and a family bathroom.

Bathroom 5' x 6' 2" (1.52m x 1.88m) Bedroom One 10' 9" x 12' 9" (3.28m x 3.89m) Bedroom Two 11' 8" x 11' 9" (3.56m x 3.58m) Includes built in wardrobe/storage cupboard

Bedroom Three 7' 6" x 8' 8" ( 2.29m x 2.64m ) Outbuilding 7' 5" x 7' 7" ( 2.26m x 2.31m )