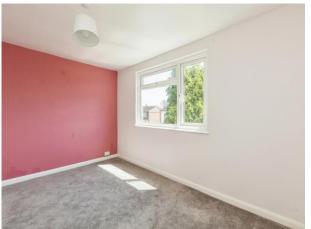

There is a brand-new kitchen, large open plan living room/dining room, downstairs w/c, three bedrooms with build in wardrobes to the large double and a cupboard in the second bedroom and a family bathroom.

Bathroom 5' x 6' 2" (1.52m x 1.88m) Bedroom One 10' 9" x 12' 9" (3.28m x 3.89m) Bedroom Two 11' 8" x 11' 9" (3.56m x 3.58m) Includes built in wardrobe/storage cupboard

Bedroom Three 7' 6" x 8' 8" ( 2.29m x 2.64m ) Outbuilding 7' 5" x 7' 7" ( 2.26m x 2.31m )