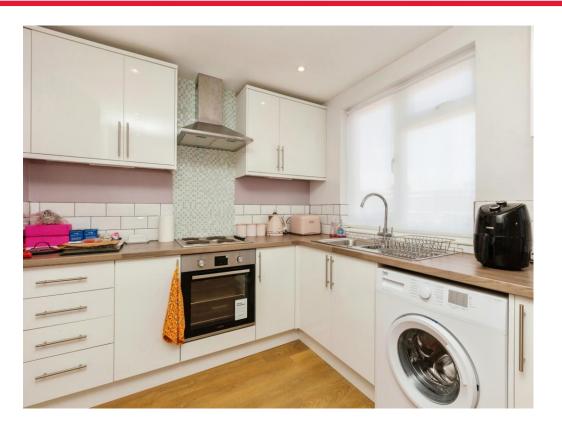

There is a brand-new kitchen, large open plan living room/dining room, downstairs w/c, three bedrooms with build in wardrobes to the large double and a cupboard in the second bedroom and a family bathroom.