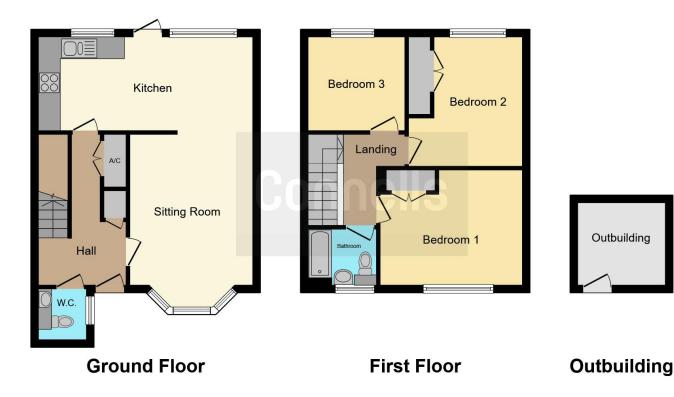

This home offers a blank canvas to any buyers looking to put their own stamp on it!

Sitting Room 13' 7" x 11' 1" ( 4.14m x 3.38m ) Kitchen 8' 5" x 19' 3" ( 2.57m x 5.87m ) W.C 4' 7" x 4' 3" ( 1.40m x 1.30m ) First Floor

Bathroom 5' x 6' 2" (1.52m x 1.88m) Bedroom One 10' 9" x 12' 9" (3.28m x 3.89m) Bedroom Two 11' 8" x 11' 9" (3.56m x 3.58m) Includes built in wardrobe/storage cupboard

Bedroom Three 7' 6" x 8' 8" ( 2.29m x 2.64m ) Outbuilding 7' 5" x 7' 7" ( 2.26m x 2.31m )

This floor plan is for illustrative purposes only. It is not drawn to scale. Any measurements, floor areas (including any total floor area), openings and orientation are approximate. No details are guaranteed, they cannot be relied upon for any purpose and they do not form part of any agreement. No liability is taken for any error, omission or misstatement. A party must rely upon its own inspection(s). Powered by www.focalagent.com