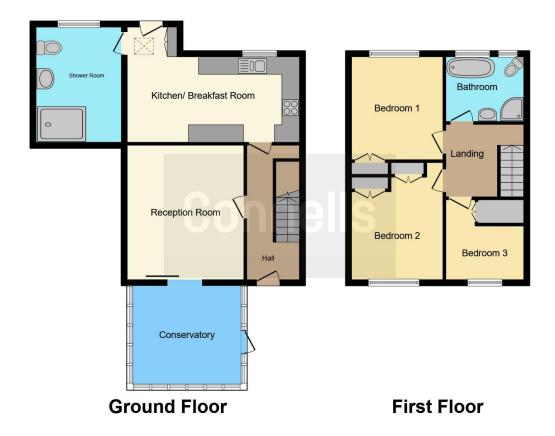

#### **Room Measurements**

## Conservatory

9' 2" x 8' 10" ( 2.79m x 2.69m )

## **Living Room**

15' 1" x 13' ( 4.60m x 3.96m )

## Kitchen/Breakfast Room

13' 1" x 19' 4" ( 3.99m x 5.89m )

## **Shower Room**

8' 6" x 6' 7" ( 2.59m x 2.01m )

#### **Bedroom One**

11' 7" x 10' 3" ( 3.53m x 3.12m )

#### Bathroom

7' 3" x 10' 3" ( 2.21m x 3.12m )

## **Bedroom Two**

10' 2" x 12' 9" ( 3.10m x 3.89m )

# **Bedroom Three**

8' 1" x 9' 1" ( 2.46m x 2.77m )

This floor plan is for illustrative purposes only. It is not drawn to scale. Any measurements, floor areas (including any total floor area), openings and orientation are approximate. No details are guaranteed, they cannot be relied upon for any purpose and they do not form part of any agreement. No liability is taken for any error, omission or misstatement. A party must rely upon its own inspection(s). Powered by www.focalagent.com