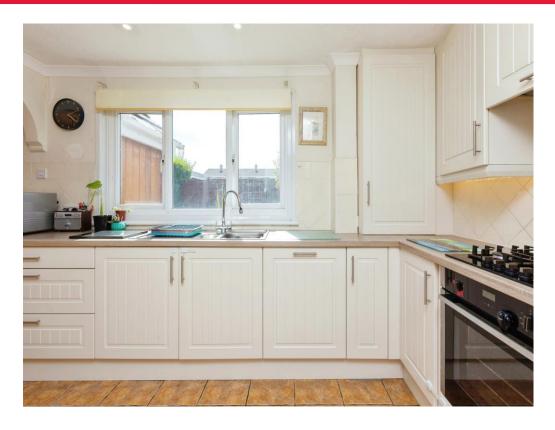

#### **Property Description**

Excellent opportunity to purchase a three bedroom family home with wonderful living space throughout.

Downstairs consists of:

Open plan fully equipped kitchen with ample drawers and worktop space with room for a dining table and chairs which leads round to the ground floor shower room. There is a good size living room which leads into the conservatory.

## Kitchen/Breakfast Room

13' 1" x 19' 4" ( 3.99m x 5.89m )