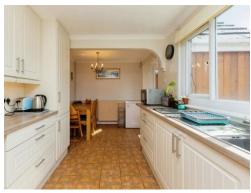

#### **Property Description**

Excellent opportunity to purchase a three bedroom family home with wonderful living space throughout.

Downstairs consists of:

Open plan fully equipped kitchen with ample drawers and worktop space with room for a dining table and chairs which leads round to the ground floor shower room. There is a good size living room which leads into the conservatory.

## Kitchen/Breakfast Room

13' 1" x 19' 4" ( 3.99m x 5.89m )