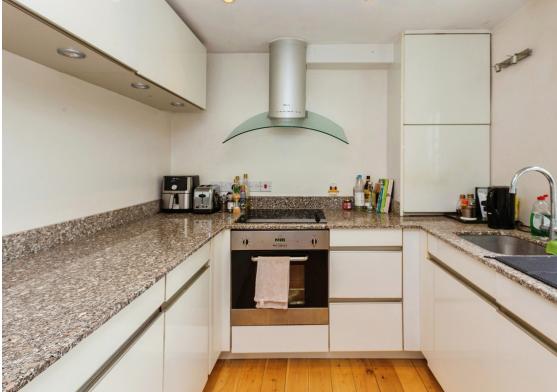

Split across two floors, this home offers wonderful living space, with two double bedrooms, an office room that could also be used as a child's bedroom (bedroom 3), a good size living room with views out to the private rear garden and a fully equipped modern kitchen with ample storage and worktop space as well as integrated Miele appliances.