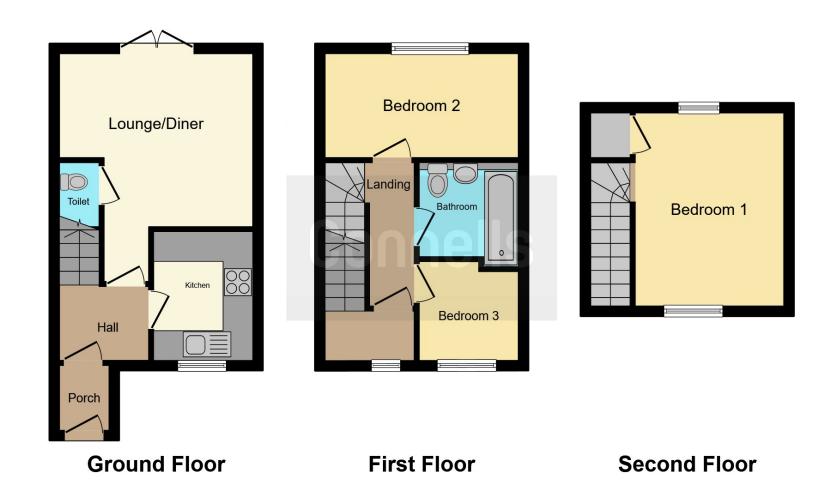

The property is being sold as Chain Free and currently achieves a rental yield of 6.2%

**Porch** 

3'3 X 4'3

**Hall** 5'11 X 8'6

**Kitchen** *6'7 X 8'6* 

Lounge/Diner

W.C

2'7 X 4'3

First Floor

**Bedroom Two** 12'9 X 6'11

**Bathroom** *6'7 X 6'11* 

## **Bedroom Three**

6'7 X 6'7

**Second Floor** 

**Bedroom One** 

11'9 X 12'9

Store

2'7 X 2'11

This floor plan is for illustrative purposes only. It is not drawn to scale. Any measurements, floor areas (including any total floor area), openings and orientation are approximate. No details are guaranteed, they cannot be relied upon for any purpose and they do not form part of any agreement. No liability is taken for any error, omission or misstatement. A party must rely upon its own inspection(s). Powered by www.focalagent.com