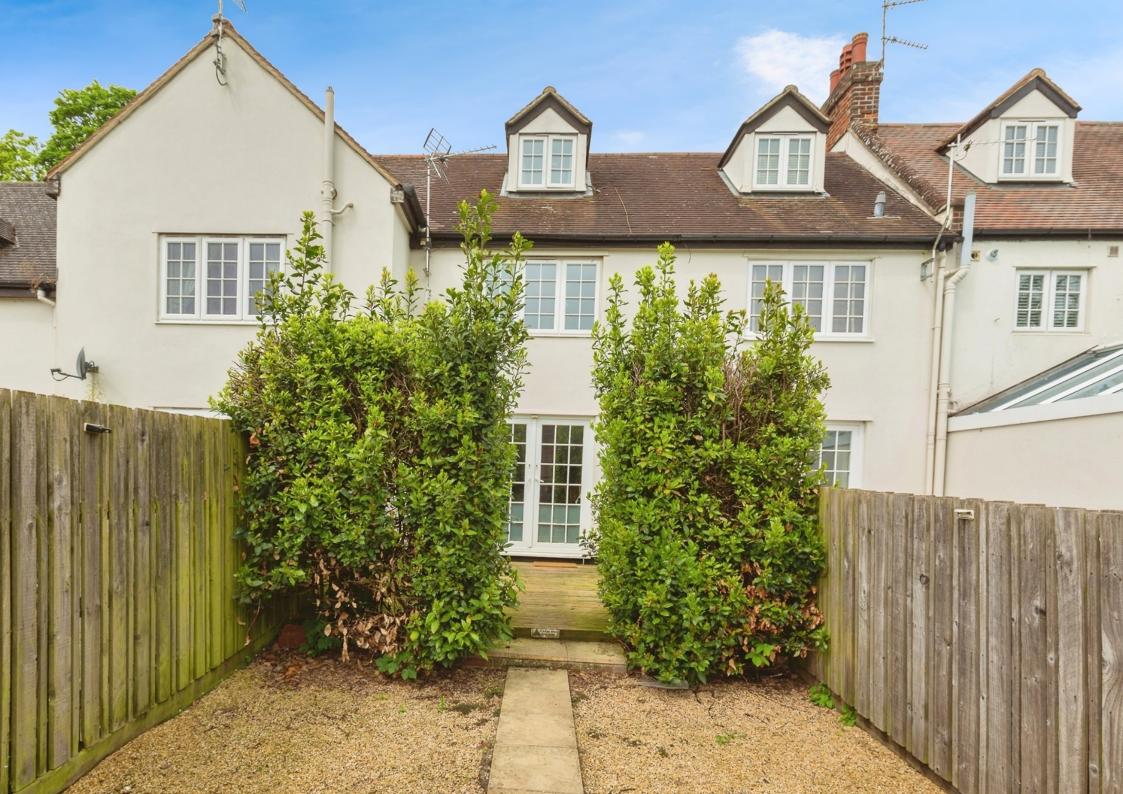

There is outdoor decking in the garden, an ideal space for entertaining

There are two allocated parking spaces within the private car park and can be accessed by the gate from the rear garden also.

The property is situated on the Abingdon Road with excellent access to Oxford, Abingdon and Didcot and is just 4.3 miles drive to Didcot Parkway which offers a direct fast train to London Paddington in 38 minutes.