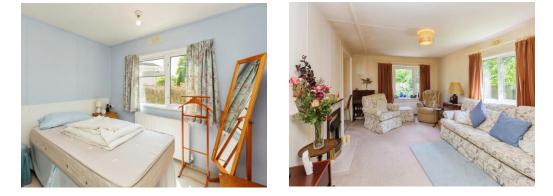

# **Bedroom One**

9' 5" x 10' 1" ( 2.87m x 3.07m ) Double glazed window to front aspect, fitted wardrobes, radiator and flooring laid to carpet.

### **Bedroom Two**

9' 7" x 9' (2.92m x 2.74m) Double glazed window to front aspect, fitted wardrobes, radiator and flooring laid to carpet.

This floor plan is for illustrative purposes only. It is not drawn to scale. Any measurements, floor areas (including any total floor area), openings and orientation are approximate. No details are guaranteed, they cannot be relied upon for any purpose and they do not form part of any agreement. No liability is taken for any error, omission or misstatement. A party must rely upon its own inspection(s). Powered by www.focalagent.com

#### Lounge

17' 11" x 11' 3" ( 5.46m x 3.43m ) Two double glazed windows to the rear and side aspect, electric fire place, telephone and TV points, radiator and flooring laid to carpet.