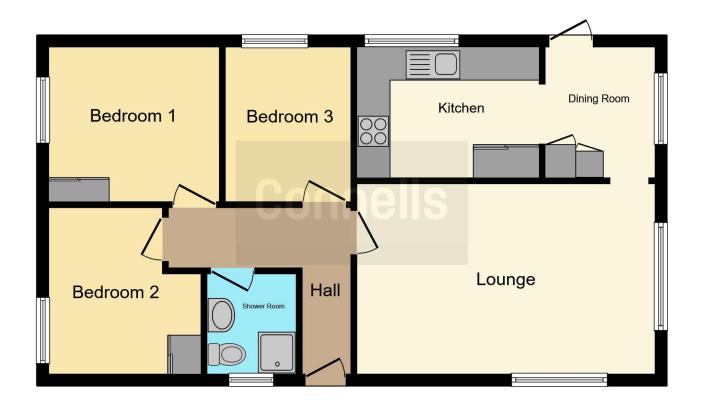

### **Bedroom Two**

9' 7" x 9' (2.92m x 2.74m) Double glazed window to front aspect, fitted wardrobes, radiator and flooring laid to carpet.

This floor plan is for illustrative purposes only. It is not drawn to scale. Any measurements, floor areas (including any total floor area), openings and orientation are approximate. No details are guaranteed, they cannot be relied upon for any purpose and they do not form part of any agreement. No liability is taken for any error, omission or misstatement. A party must rely upon its own inspection(s). Powered by www.focalagent.com