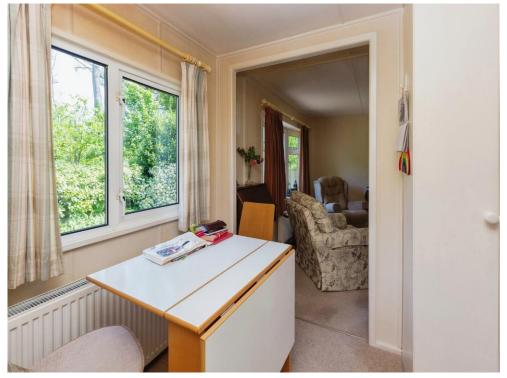

#### Lounge

17' 11" x 11' 3" ( 5.46m x 3.43m ) Two double glazed windows to the rear and side aspect, electric fire place, telephone and TV points, radiator and flooring laid to carpet.

### **Dining Room**

7' 8" x 6' 6" ( 2.34m x 1.98m ) Double glazed door and window to side aspect, radiator and flooring laid to carpet.