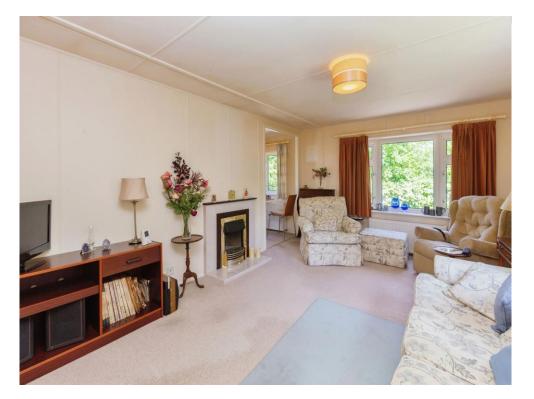

#### Lounge

17' 11" x 11' 3" ( 5.46m x 3.43m ) Two double glazed windows to the rear and side aspect, electric fire place, telephone and TV points, radiator and flooring laid to carpet.