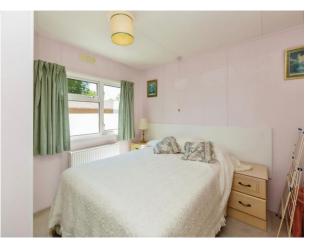

# **Bedroom One**

9' 5" x 10' 1" ( 2.87m x 3.07m ) Double glazed window to front aspect, fitted wardrobes, radiator and flooring laid to carpet.