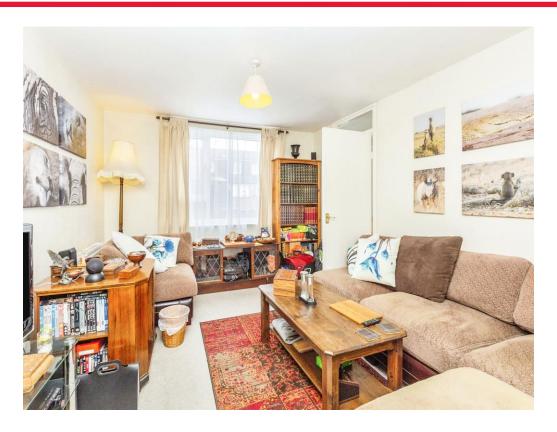

## **Property Description**

An ideal First Time Buy or Investment!

This three-bedroom home offers the opportunity to make your own and improve throughout.

With front and rear garden, large living room/dining area, downstairs w/c, kitchen, three bedrooms and a family bathroom.

# **Living Room**

23' 3" x 10' 6" ( 7.09m x 3.20m )