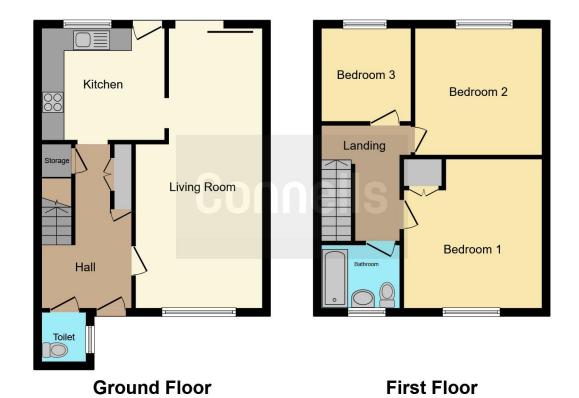

# **Room Measurement**

# **Ground Floor**

# **Living Room**

23' 3" x 10' 6" ( 7.09m x 3.20m )

# Kitchen

9' 10" x 10' 10" ( 3.00m x 3.30m )

#### **Toilet**

4' 4" x 3' 11" ( 1.32m x 1.19m )

## **First Floor**

#### **Bedroom One**

13' 5" x 12' 2" ( 4.09m x 3.71m )

# **Bedroom Two**

11' 2" x 11' 2" ( 3.40m x 3.40m )

# **Bedroom Three**

8' 2" x 7' 10" ( 2.49m x 2.39m )

# **Bathroom**

5' 7" x 6' 11" ( 1.70m x 2.11m )

This floor plan is for illustrative purposes only. It is not drawn to scale. Any measurements, floor areas (including any total floor area), openings and orientation are approximate. No details are guaranteed, they cannot be relied upon for any purpose and they do not form part of any agreement. No liability is taken for any error, omission or misstatement. A party must rely upon its own inspection(s). Powered by www.focalagent.com