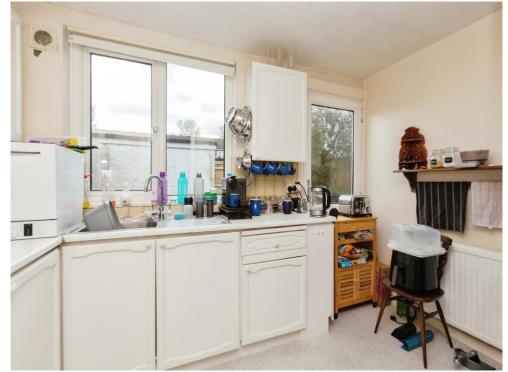

## **Ground Floor**

Living Room 23' 3" x 10' 6" ( 7.09m x 3.20m )

**Kitchen** 9' 10" x 10' 10" ( 3.00m x 3.30m )

**Toilet** 4' 4" x 3' 11" ( 1.32m x 1.19m )