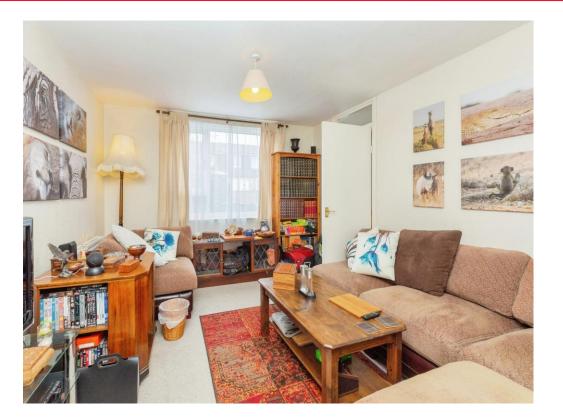

## **Ground Floor**

Living Room 23' 3" x 10' 6" ( 7.09m x 3.20m )

**Kitchen** 9' 10" x 10' 10" ( 3.00m x 3.30m )

**Toilet** 4' 4" x 3' 11" ( 1.32m x 1.19m )