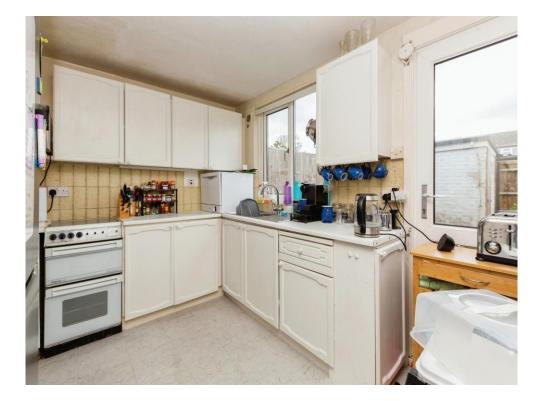

## **Ground Floor**

Living Room 23' 3" x 10' 6" ( 7.09m x 3.20m )

**Kitchen** 9' 10" x 10' 10" ( 3.00m x 3.30m )

**Toilet** 4' 4" x 3' 11" ( 1.32m x 1.19m )