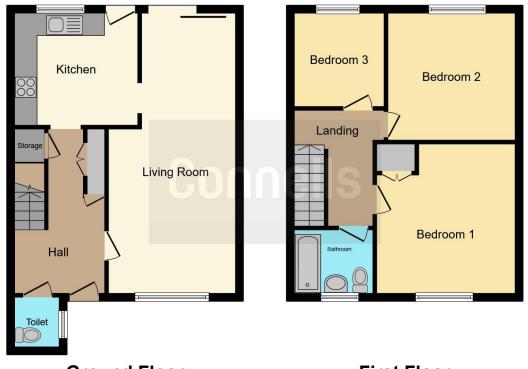

## **Ground Floor**

Living Room 23' 3" x 10' 6" ( 7.09m x 3.20m )

**Kitchen** 9' 10" x 10' 10" ( 3.00m x 3.30m )

**Toilet** 4' 4" x 3' 11" ( 1.32m x 1.19m )

## **First Floor**

Bedroom One 13' 5" x 12' 2" ( 4.09m x 3.71m )

Bedroom Two 11' 2" x 11' 2" ( 3.40m x 3.40m )

Bedroom Three 8' 2" x 7' 10" ( 2.49m x 2.39m )

Bathroom 5' 7" x 6' 11" ( 1.70m x 2.11m )

**Ground Floor** 

**First Floor** 

This floor plan is for illustrative purposes only. It is not drawn to scale. Any measurements, floor areas (including any total floor area), openings and orientation are approximate. No details are guaranteed, they cannot be relied upon for any purpose and they do not form part of any agreement. No liability is taken for any error, omission or misstatement. A party must rely upon its own inspection(s). Powered by www.focalagent.com