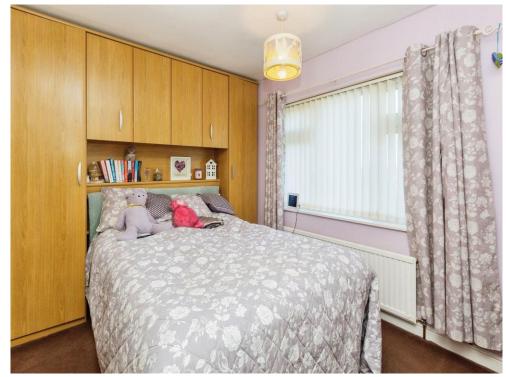

### **Bedroom One**

11' 5" x 11' 6" ( 3.48m x 3.51m )

## **Bedroom Two**

10' 11" x 11' 5" ( 3.33m x 3.48m )

### **Bedroom Three**

7' 11" x 8' 11" ( 2.41m x 2.72m )