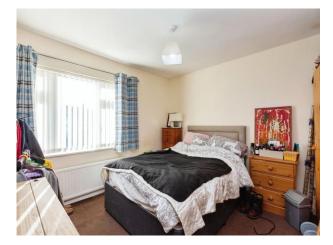

### **Bedroom One**

11' 5" x 11' 6" ( 3.48m x 3.51m )

## **Bedroom Two**

10' 11" x 11' 5" ( 3.33m x 3.48m )

### **Bedroom Three**

7' 11" x 8' 11" ( 2.41m x 2.72m )