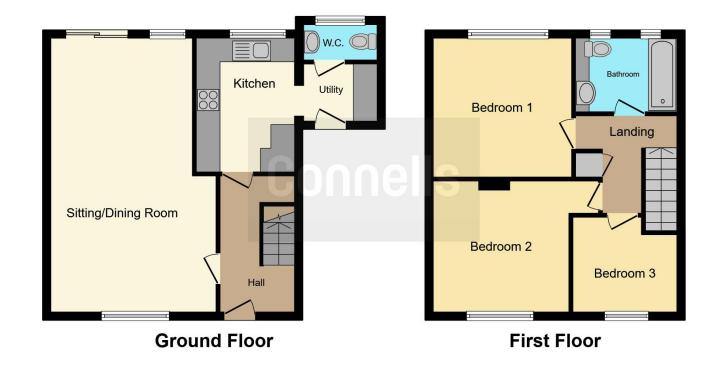

### **Ground Floor**

## **Sitting And Dining Room**

22' 10" x 13' 9" ( 6.96m x 4.19m )

#### Kitchen

11' 2" x 8' 2" ( 3.40m x 2.49m )

# **Utility Room**

4' 9" x 6' 1" ( 1.45m x 1.85m )

## W.C

2' 11" x 6' 1" ( 0.89m x 1.85m )

### **First Floor**

### **Bedroom One**

11' 5" x 11' 6" ( 3.48m x 3.51m )

## **Bedroom Two**

10' 11" x 11' 5" ( 3.33m x 3.48m )

### **Bedroom Three**

7' 11" x 8' 11" ( 2.41m x 2.72m )

#### **Bathroom**

6' 1" x 8' 6" ( 1.85m x 2.59m )

This floorplan is for illustrative purposes only and is not drawn to scale. Measurements, floor-areas, openings and orientations are approximate. They should not be relied upon for any purpose and do not form any part of an agreement. No liability is taken for any error or mis-statement. All parties must rely on their own inspections.