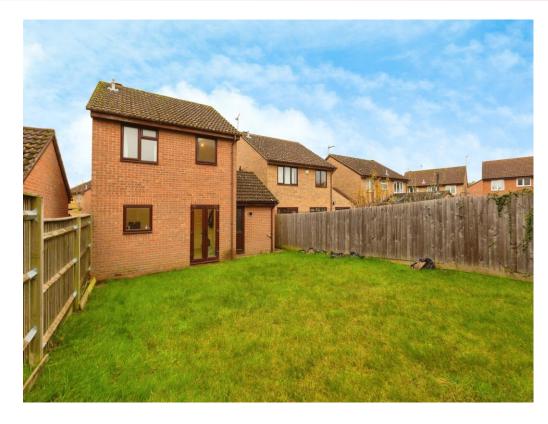

# **Property Description**

Three bedroom detached house in North Abingdon with driveway parking, garage and large rear garden.

Situated on the northern periphery of Abingdon, the property is only a short distance from a newly-opened supermarket, and just 350m from Tilsley Park, a very popular local amenity which boasts a gym and fitness centre, athletics track, floodlit football and hockey pitches, as well as a bar. There are also excellent primary and secondary schools nearby. The shops and services of Abingdon town centre are all within easy reach, and there are excellent transport links to Oxford which is 10.5km away. Didcot Parkway rail station, also only 14km away, offers regular fast connections to London Paddington (approx. 40mins).