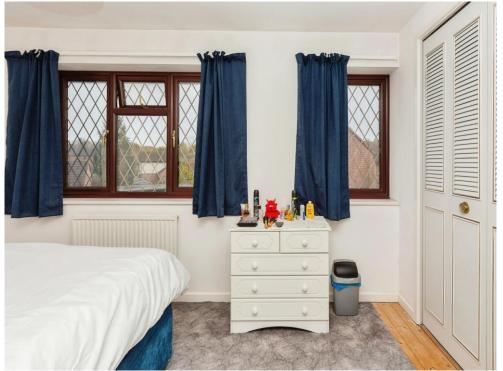

# **Bedroom One**

9' 10" x 12' 9" ( 3.00m x 3.89m )

# **Bedroom Two**

9' 2" x 8' 6" ( 2.79m x 2.59m )

# **Bedroom Three**

6' 3" x 7' 6" ( 1.91m x 2.29m )