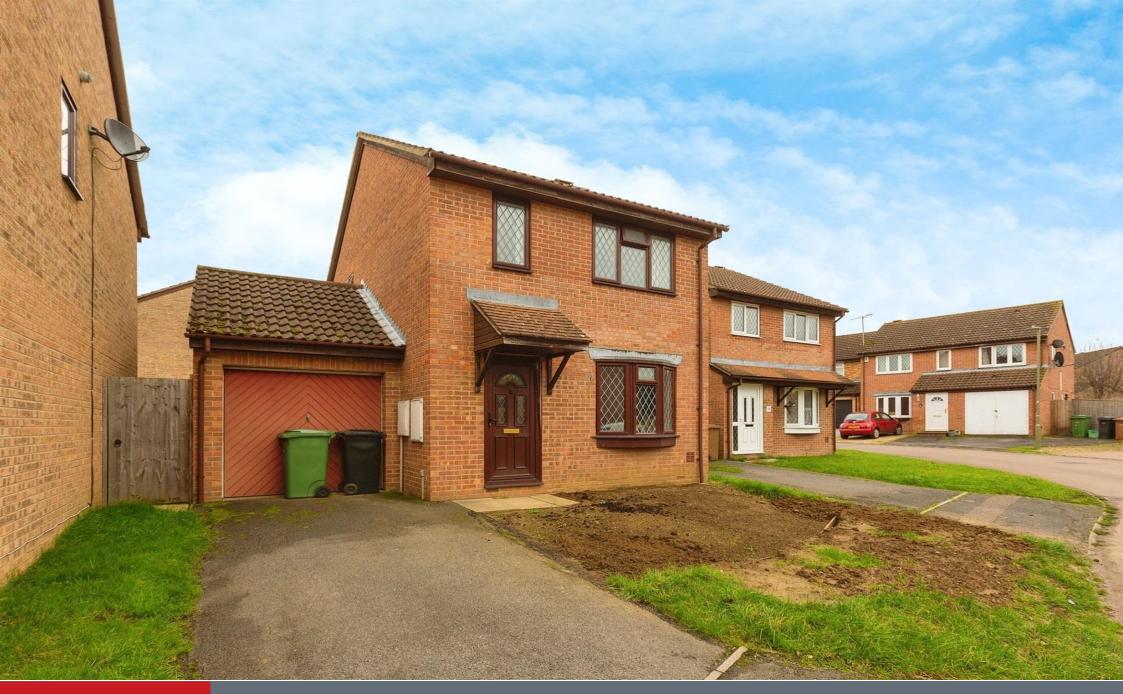

# **Property Description**

Three bedroom detached house in North Abingdon with driveway parking, garage and large rear garden.

Situated on the northern periphery of Abingdon, the property is only a short distance from a newly-opened supermarket, and just 350m from Tilsley Park, a very popular local amenity which boasts a gym and fitness centre, athletics track, floodlit football and hockey pitches, as well as a bar. There are also excellent primary and secondary schools nearby. The shops and services of Abingdon town centre are all within easy reach, and there are excellent transport links to Oxford which is 10.5km away. Didcot Parkway rail station, also only 14km away, offers regular fast connections to London Paddington (approx. 40mins).