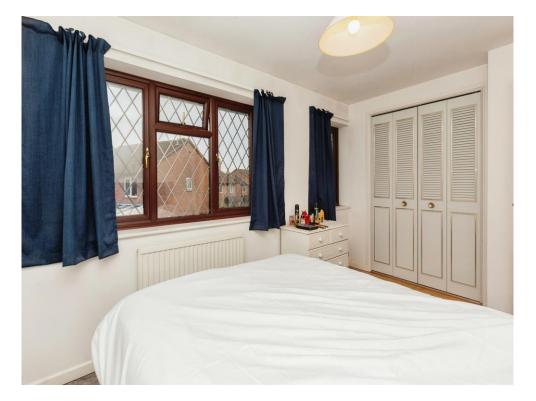

# **Bedroom One**

9' 10" x 12' 9" ( 3.00m x 3.89m )

# **Bedroom Two**

9' 2" x 8' 6" ( 2.79m x 2.59m )

# **Bedroom Three**

6' 3" x 7' 6" ( 1.91m x 2.29m )