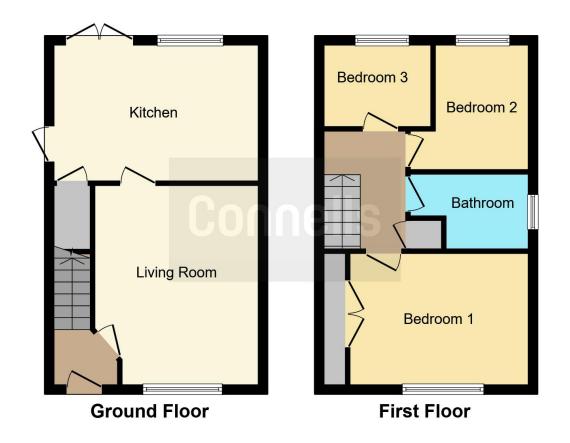

# **Room Measurements**

# **Ground Floor**

#### Kitchen

9' 10" x 14' 9" ( 3.00m x 4.50m )

# **Living Room**

14' 5" x 11' 6" ( 4.39m x 3.51m )

#### **First Floor**

# **Bedroom One**

9' 10" x 12' 9" ( 3.00m x 3.89m )

# **Bedroom Two**

9' 2" x 8' 6" ( 2.79m x 2.59m )

# **Bedroom Three**

6' 3" x 7' 6" ( 1.91m x 2.29m )

#### **Bathroom**

5' 7" x 8' 6" ( 1.70m x 2.59m )

To view this property please contact Connells on

T 01235 555611 E abingdon@connells.co.uk

11 High Street
ABINGDON OX14 5BB
EPC Rating: C

view this property online connells.co.uk/Property/ABG304798