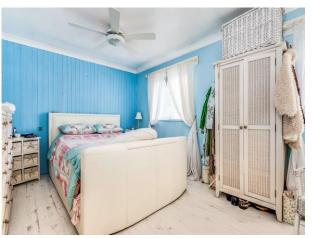

### Measurements

Lounge 13' 8" max x 17' 6" max ( 4.17m max x 5.33m max )

Kitchen 17' 6" max x 9' 1" max (5.33m max x 2.77m max )

Bedroom One 17' 6" max x 10' 4" max (5.33m max x 3.15m max )

Bedroom Two 12' 6" max x 8' 10" max ( 3.81m max x 2.69m max )