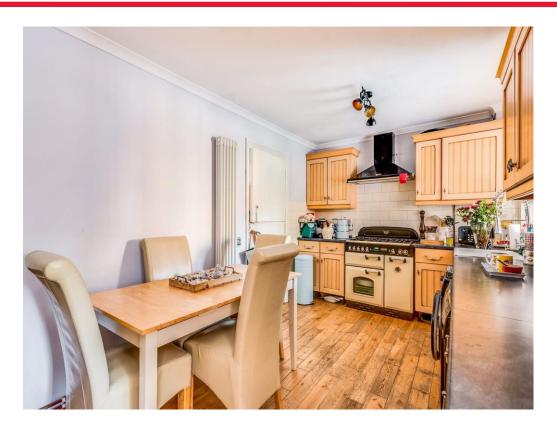

### Measurements

Lounge 13' 8" max x 17' 6" max ( 4.17m max x 5.33m max )

Kitchen 17' 6" max x 9' 1" max (5.33m max x 2.77m max )

Bedroom One 17' 6" max x 10' 4" max (5.33m max x 3.15m max )

Bedroom Two 12' 6" max x 8' 10" max ( 3.81m max x 2.69m max )