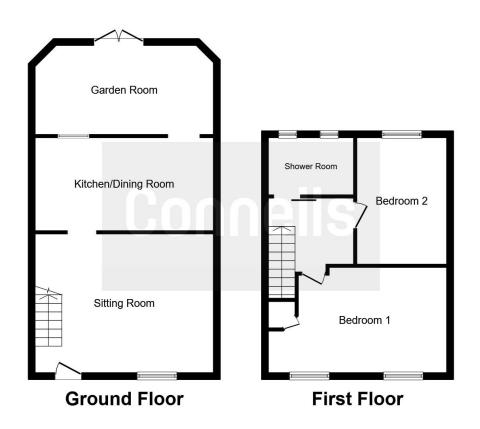

### Measurements

Lounge 13' 8" max x 17' 6" max ( 4.17m max x 5.33m max )

Kitchen 17' 6" max x 9' 1" max (5.33m max x 2.77m max )

Bedroom One 17' 6" max x 10' 4" max (5.33m max x 3.15m max )

Bedroom Two 12' 6" max x 8' 10" max ( 3.81m max x 2.69m max )

Bathroom 5' 7" max x 8' 4" max (1.70m max x 2.54m max )

This floor plan is for illustrative purposes only. It is not drawn to scale. Any measurements, floor areas (including any total floor area), openings and orientation are approximate. No details are guaranteed, they cannot be relied upon for any purpose and they do not form part of any agreement. No liability is taken for any error, omission or misstatement. A party must rely upon its own inspection(s). Plan produced for Connells. Powered by www.focalagent.com