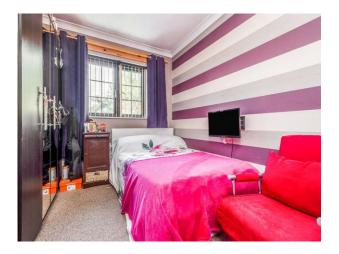

### Measurements

Lounge 13' 8" max x 17' 6" max ( 4.17m max x 5.33m max )

Kitchen 17' 6" max x 9' 1" max (5.33m max x 2.77m max )

Bedroom One 17' 6" max x 10' 4" max (5.33m max x 3.15m max )

Bedroom Two 12' 6" max x 8' 10" max ( 3.81m max x 2.69m max )