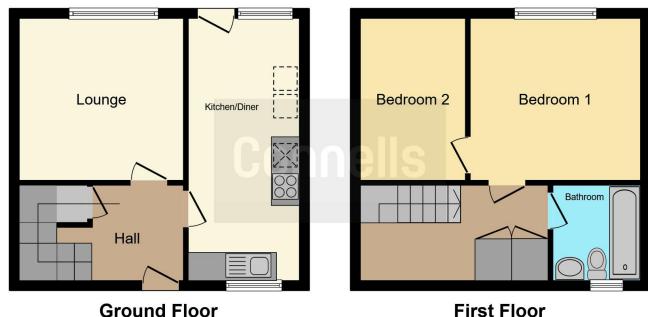

#### **Property Description**

The property is entered through a hallway with doors leading to the kitchen/dining room and a separate lounge. Stairs from the hallway lead to the first floor, where there are two well-proportioned bedrooms, a family bathroom and multiple storage cupboards on the landing.

## Lounge

11' 4" max x 11' 5" max (3.45m max x 3.48m max)

# Kitchen/Diner

17' 9" max x 7' 9" max (5.41m max x 2.36m max)

## Bedroom 1

11' 7" max x 12' max (3.53m max x 3.66m max)

### Bedroom 2

11' 6" max x 8' 6" max (3.51m max x 2.59m max)

## Bathroom

6' 1" max x 6' 6" max (1.85m max x 1.98m max)

**First Floor** 

This floor plan is for illustrative purposes only. It is not drawn to scale. Any measurements, floor areas (including any total floor area), openings and orientation are approximate. No details are guaranteed, they cannot be relied upon for any purpose and they do not form part of any agreement. No liability is taken for any error, omission or misstatement. A party must rely upon its own inspection(s). Powered by www.focalagent.com