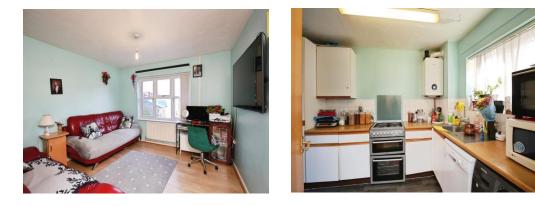

## Lounge

11' 4" max x 11' 5" max (3.45m max x 3.48m max)

# Kitchen/Diner

17' 9" max x 7' 9" max (5.41m max x 2.36m max)