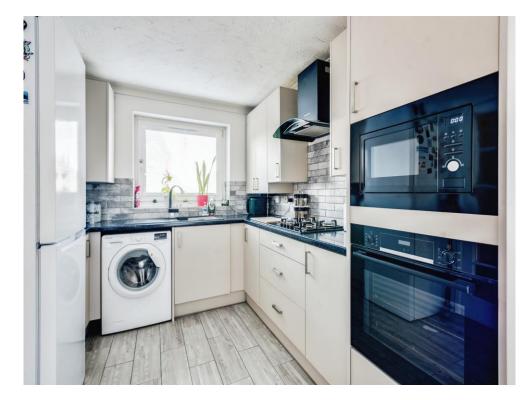

## **Property Description**

Upon entering the property, a hallway provides access to a front-facing kitchen/diner and a rear lounge with French doors opening onto the garden. There is also a ground floor WC.

#### Kitchen/Diner

13' 8" max x 9' 4" max ( 4.17m max x 2.84m max)