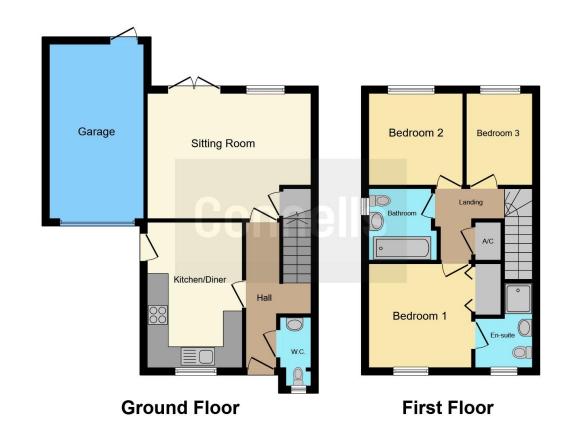

## **Property Description**

Upon entering the property, a hallway provides access to a front-facing kitchen/diner and a rear lounge with French doors opening onto the garden. There is also a ground floor WC.

Stairs from the hallway lead to the first floor, where there are three bedrooms, including a master bedroom with an en-suite, as well as a family bathroom.

Externally, the property features a front garden, driveway parking and a garage with access from both the front and rear. The westfacing rear garden includes a decking area and a lawn.

#### Sitting Room

11' 7" max x 15' 2" max ( 3.53m max x 4.62m max)

#### Kitchen/Diner

13' 8" max x 9' 4" max ( 4.17m max x 2.84m max)

#### **Bedroom One**

9'9" max x 9'7" max (2.97m max x 2.92m max)

#### Bedroom Two

8'8" max x 8'9" max (2.64m max x 2.67m max)

#### **Bedroom Three**

8'8" max x 6'2" max (2.64m max x 1.88m max)

#### W.C

6' 7" max x 5' 8" max ( 2.01m max x 1.73m max) Garage 16' 1" max x 7' 11" max ( 4.90m max x 2.41m max)

This floor plan is for illustrative purposes only. It is not drawn to scale. Any measurements, floor areas (including any total floor area), openings and orientation are approximate. No details are guaranteed, they cannot be relied upon for any purpose and they do not form part of any agreement. No liability is taken for any error, omission or misstatement. A party must rely upon its own inspection(s). Powered by www.focalagent.com