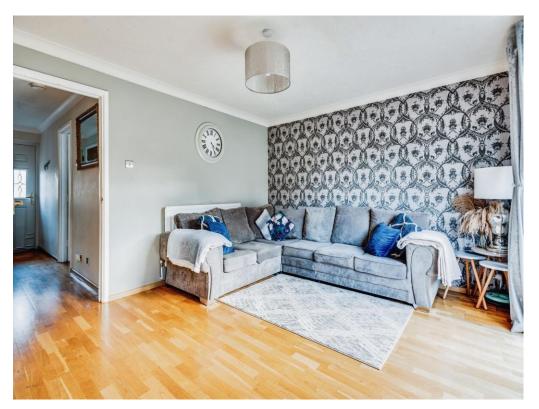

## **Property Description**

Upon entering the property, a hallway provides access to a front-facing kitchen/diner and a rear lounge with French doors opening onto the garden. There is also a ground floor WC.

#### Sitting Room

11' 7" max x 15' 2" max ( 3.53m max x 4.62m max)