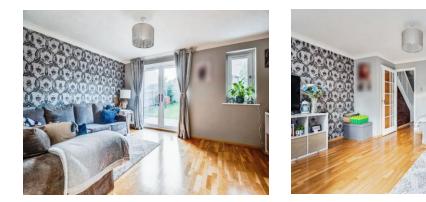

## **Property Description**

Upon entering the property, a hallway provides access to a front-facing kitchen/diner and a rear lounge with French doors opening onto the garden. There is also a ground floor WC.

#### Sitting Room

11' 7" max x 15' 2" max ( 3.53m max x 4.62m max)