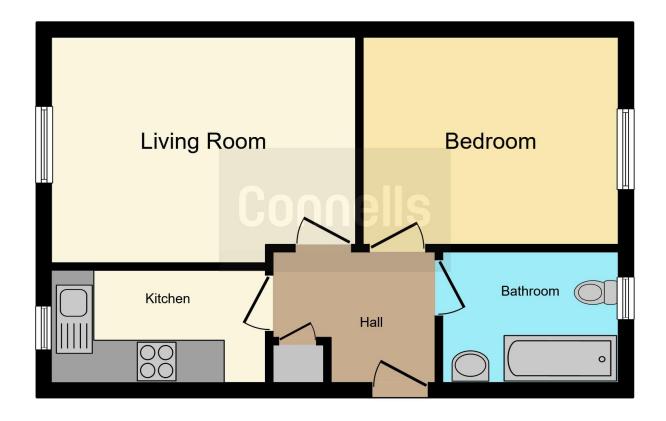

## **Property Description**

The property is accessed via a communal entrance with stairs leading to the first-floor apartment. Upon entering, a hallway provides access to a double bedroom, a bathroom, a kitchen and a lounge/diner. Both the kitchen and lounge offer open views of Cowley Marsh Recreation Ground.

### **Living Room**

10' 5" max x 14' max ( 3.17m max x 4.27m max )

#### Kitchen

5' 2" max x 9' 9" max ( 1.57m max x 2.97m  $\underline{\text{max}}$  )

#### **Bedroom One**

9' 7" max x 11' 8" max ( 2.92m max x 3.56m max )

#### Bathroom

5' 11" max x 8' 1" max ( 1.80m max x 2.46m max )

To view this property please contact Connells on

T 01865 748 448 E cowley@connells.co.uk

60 Between Towns Road OXFORD OX4 3LR

**EPC** Rating: C