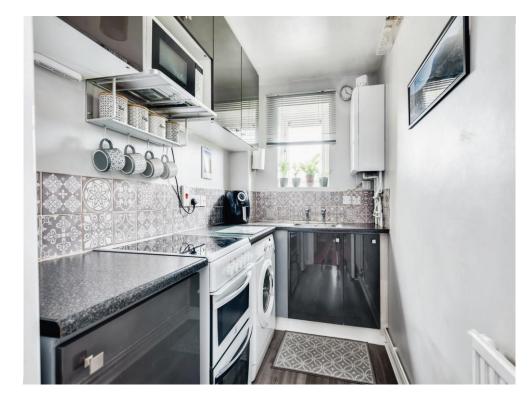

#### Kitchen

5' 2" max x 9' 9" max ( 1.57m max x 2.97m  $\underline{\text{max}}$  )