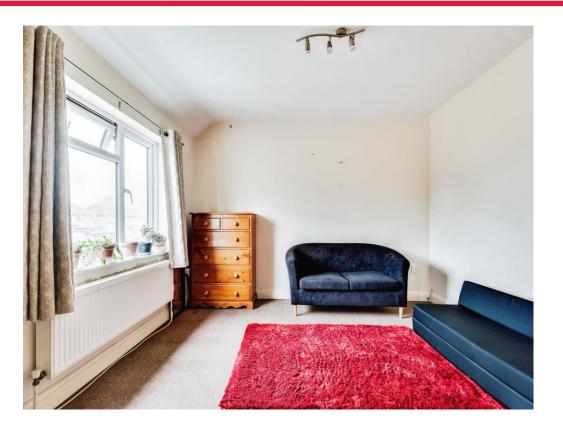

### **Property Description**

Upon entering the apartment is a door leading into the private hallway area, which is ideal for storage of bicycles, coats/jackets, shoes and similar. You have stairs leading up to the apartment where you have an open plan kitchen/diner and lounge which overlooks the rear garden, a double bedroom and bathroom.

#### Lounge/Diner

11' 5" max x 9' 8" max ( 3.48m max x 2.95m max)

Kitchen 8' 6" max x 7' 3" max ( 2.59m max x 2.21m

max)

**Kitchen/Lounge/Diner** 11' 6" max x 17' 3" max ( 3.51m max x 5.26m max)

**Bedroom One** 

12' 10" max x 10' 4" max ( 3.91m max x 3.15m max)

Bathroom

6' 5" max x 7' 2" max ( 1.96m max x 2.18m max)

This floor plan is for illustrative purposes only. It is not drawn to scale. Any measurements, floor areas (including any total floor area), openings and orientation are approximate. No details are guaranteed, they cannot be relied upon for any purpose and they do not form part of any agreement. No liability is taken for any error, omission or misstatement. A party must rely upon its own inspection(s). Powered by www.focalagent.com