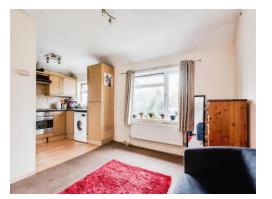

### **Property Description**

Upon entering the apartment is a door leading into the private hallway area, which is ideal for storage of bicycles, coats/jackets, shoes and similar. You have stairs leading up to the apartment where you have an open plan kitchen/diner and lounge which overlooks the rear garden, a double bedroom and bathroom.

#### Lounge/Diner

11' 5" max x 9' 8" max ( 3.48m max x 2.95m max)

Kitchen 8' 6" max x 7' 3" max ( 2.59m max x 2.21m

max)

**Kitchen/Lounge/Diner** 11' 6" max x 17' 3" max ( 3.51m max x 5.26m max)

**Bedroom One** 