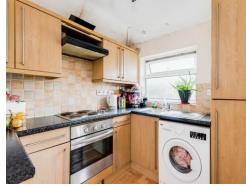

#### Lounge/Diner

11' 5" max x 9' 8" max ( 3.48m max x 2.95m max)

Kitchen 8' 6" max x 7' 3" max ( 2.59m max x 2.21m

max)

**Kitchen/Lounge/Diner** 11' 6" max x 17' 3" max ( 3.51m max x 5.26m max)

**Bedroom One** 