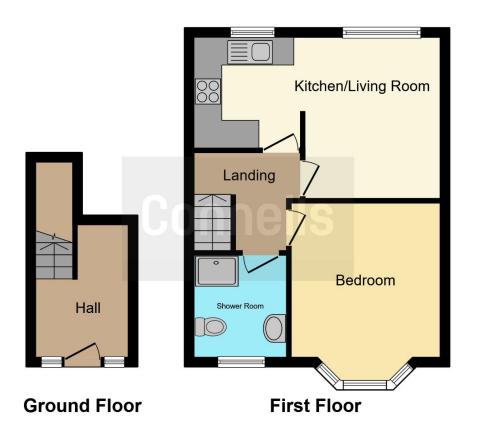

#### Lounge/Diner

11' 5" max x 9' 8" max ( 3.48m max x 2.95m max)

Kitchen 8' 6" max x 7' 3" max ( 2.59m max x 2.21m

max)

**Kitchen/Lounge/Diner** 11' 6" max x 17' 3" max ( 3.51m max x 5.26m max)

**Bedroom One** 

12' 10" max x 10' 4" max ( 3.91m max x 3.15m max)

Bathroom

6' 5" max x 7' 2" max ( 1.96m max x 2.18m max)

This floor plan is for illustrative purposes only. It is not drawn to scale. Any measurements, floor areas (including any total floor area), openings and orientation are approximate. No details are guaranteed, they cannot be relied upon for any purpose and they do not form part of any agreement. No liability is taken for any error, omission or misstatement. A party must rely upon its own inspection(s). Powered by www.focalagent.com