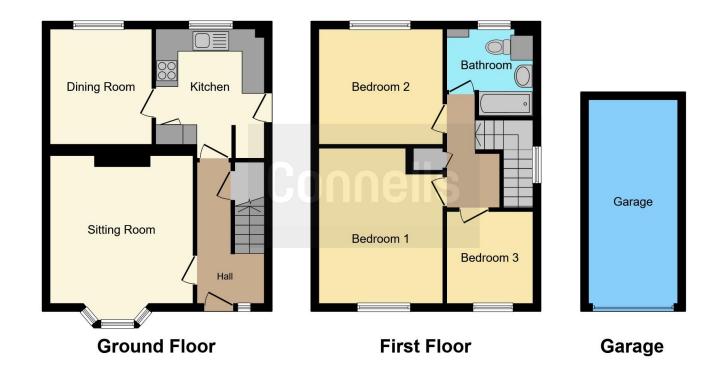

# **Property Description**

On entering the property is a hallway with doors leading to a bay-fronted sitting room and the kitchen. Leading off the kitchen is a dining room. The garden is accessed off the kitchen.

Stairs from the hallway lead to the first floor where you have three well-proportioned bedrooms and a family bathroom.

Externally there is a front garden, a garden to the rear consisting a patio area and lawn, multiple outbuildings/stores as well as a detached garage accessed from Merlin Road.

### Garage

18' 1" max x 7' 11" max ( 5.51m max x 2.41m max )

This floor plan is for illustrative purposes only. It is not drawn to scale. Any measurements, floor areas (including any total floor area), openings and orientation are approximate. No details are guaranteed, they cannot be relied upon for any purpose and they do not form part of any agreement. No liability is taken for any error, omission or misstatement. A party must rely upon its own inspection(s). Powered by www.focalagent.com