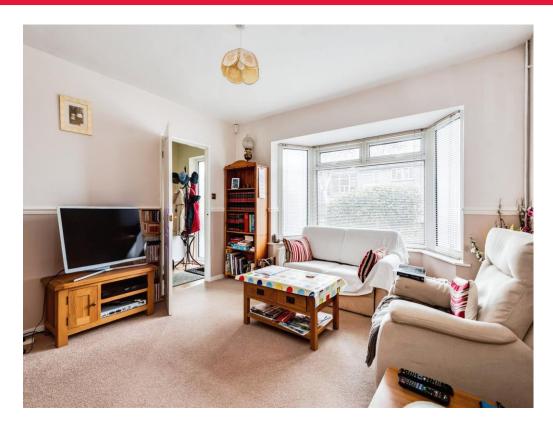

# **Property Description**

On entering the property is a hallway with doors leading to a bay-fronted sitting room and the kitchen. Leading off the kitchen is a dining room. The garden is accessed off the kitchen.

## **Sitting Room**

13' 6" max x 12' 7" max ( 4.11m max x 3.84m max )