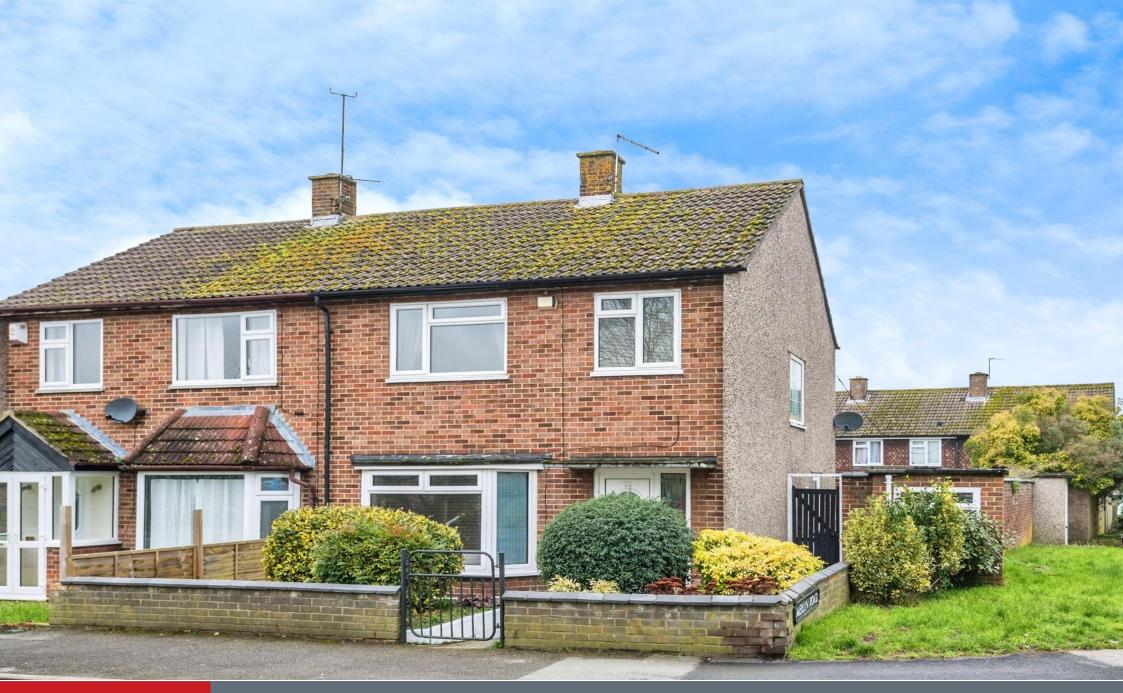

# Knights Road Oxford OX4 6DG

Stairs from the hallway lead to the first floor where you have three well-proportioned bedrooms and a family bathroom.

Externally there is a front garden, a garden to the rear consisting a patio area and lawn, multiple outbuildings/stores as well as a detached garage accessed from Merlin Road.