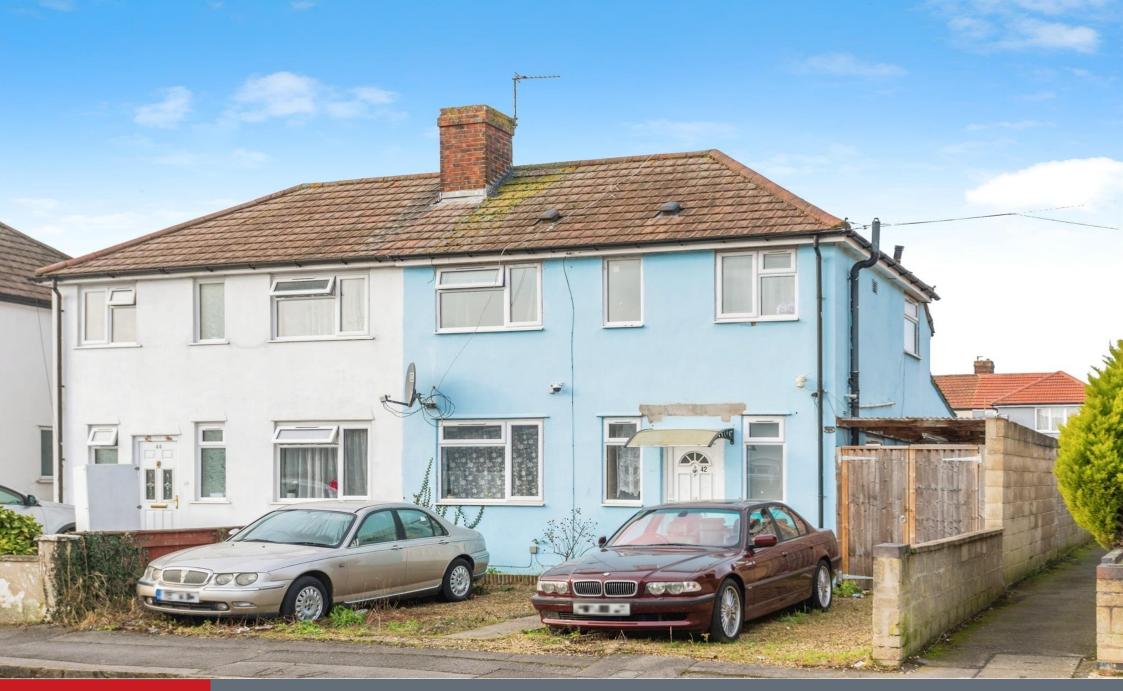

# Phipps Road Oxford OX4 3HH

## **Property Description**

Upon entering the property, the hallway leads to a sitting room, a ground-floor shower room and the kitchen. The sitting room provides access to the dining room at the rear, which can also serve as a third bedroom, and features direct access to the rear garden. The kitchen also opens onto the rear garden.

Stairs from the hallway lead to the first floor, where there are two bedrooms and a family bathroom.

Externally, the property includes driveway parking, a rear garden with a decking area, lawn and an outbuilding.