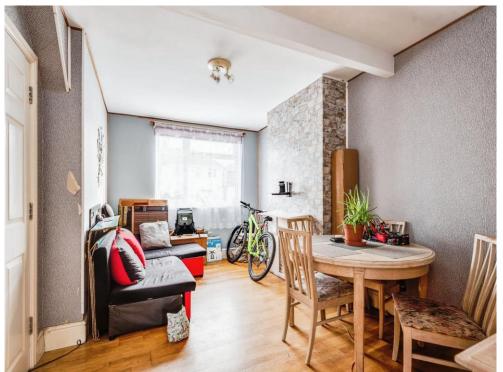

## **Property Description**

Upon entering the property, the hallway leads to a sitting room, a ground-floor shower room and the kitchen. The sitting room provides access to the dining room at the rear, which can also serve as a third bedroom, and features direct access to the rear garden. The kitchen also opens onto the rear garden.

# **Dining Room**

11' 8" max x 10' 7" max ( 3.56m max x 3.23m max )