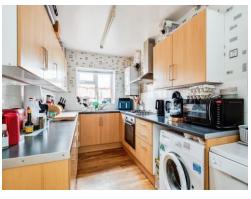

Connells

Phipps Road Oxford

# Phipps Road Oxford OX4 3HH







## **Property Description**

Upon entering the property, the hallway leads to a sitting room, a ground-floor shower room and the kitchen. The sitting room provides access to the dining room at the rear, which can also serve as a third bedroom, and features direct access to the rear garden. The kitchen also opens onto the rear garden.

Stairs from the hallway lead to the first floor, where there are two bedrooms and a family bathroom.

Externally, the property includes driveway parking, a rear garden with a decking area, lawn and an outbuilding.

## **Sitting Room**

16' max x 10' 4" max ( 4.88m max x 3.15m max )

# **Dining Room**

11' 8" max x 10' 7" max ( 3.56m max x 3.23m max )

#### Kitchen

15 10" max x 8' 10" max ( 4.83m max x 2.69m max )

#### Bathroom

11' 8" max x 7' 1" max ( 3.