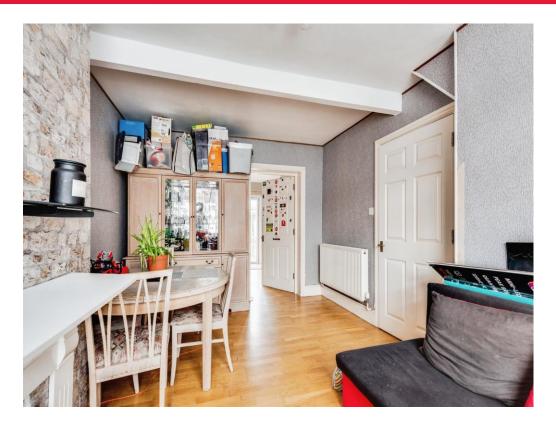

Connells

Phipps Road Oxford

# Phipps Road Oxford OX4 3HH







## **Property Description**

Upon entering the property, the hallway leads to a sitting room, a ground-floor shower room and the kitchen. The sitting room provides access to the dining room at the rear, which can also serve as a third bedroom, and features direct access to the rear garden. The kitchen also opens onto the rear garden.

Stairs from the hallway lead to the first floor, where there are two bedrooms and a family bathroom.

Externally, the property includes driveway parking, a rear garden with a decking area, lawn and an outbuilding.

## **Sitting Room**

16' max x 10' 4" max ( 4.88m max x 3.15m max )

# **Dining Room**

11' 8" max x 10' 7" max ( 3.56m max x 3.23m max )

#### Kitchen

15 10" max x 8' 10" max ( 4.83m max x 2.69m max )

#### Bathroom

11' 8" max x 7' 1" max