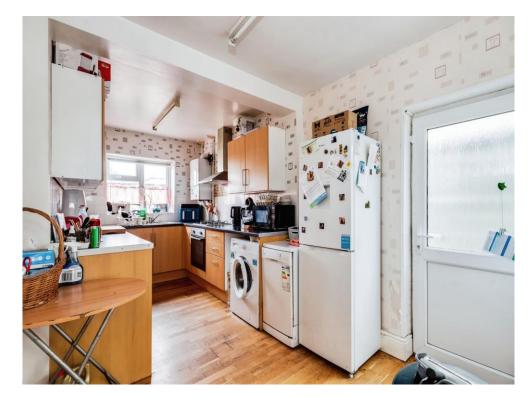

chen also opens onto the rear garden.

Stairs from the hallway lead to the first floor, where there are two bedrooms and a family bathroom.

Externally, the property includes driveway parking, a rear garden with a decking area, lawn and an outbuilding.

## **Sitting Room**

16' max x 10' 4" max ( 4.88m max x 3.15m max )

# **Dining Room**

11' 8" max x 10' 7" max ( 3.56m max x 3.23m max )

#### Kitchen

15 10" max x 8' 10" max ( 4.83m max x 2.69m max )

#### Bathroom

11' 8" max x 7' 1" max ( 3.56m max x 2.16m max )

#### **Bedroom One**

16' 2" max x 9' 6" max ( 4.93m max x 2.90m max )

#### **Bedroom Two**

7' 2" max x 9' 11" max ( 2.18m max x 3.02m max )

#### Wet Room

11' 11" max x 4' 9" max ( 3.63m max x 1.45m max )

## Garage/Shed

29' 5" max x 9' 10" max ( 8.97m max x 3.00m max )







This floor plan is for illustrative purposes only. It is not drawn to scale. Any measurements, floor areas (including any total floor area), openings and orientation are approximate. No details are guaranteed, they cannot be relied upon for any purpose and they do not form part of any agreement. No liability is taken for any error, omission or misstatement. A party must rely upon its own inspection(s). Powered by www.focalagent.com

To view this property please contact Connells on

T 01865 748 448 E cowley@connells.co.uk

60 Between Towns Road OXFORD OX4 3LR

**EPC Rating: D** 

view this property online connells.co.uk/Property/COW305841





Tenure: Freehold





<sup>1.</sup> MONEY LAUNDERING REGULATIONS Intending purchasers will be asked to produce identification documentation at