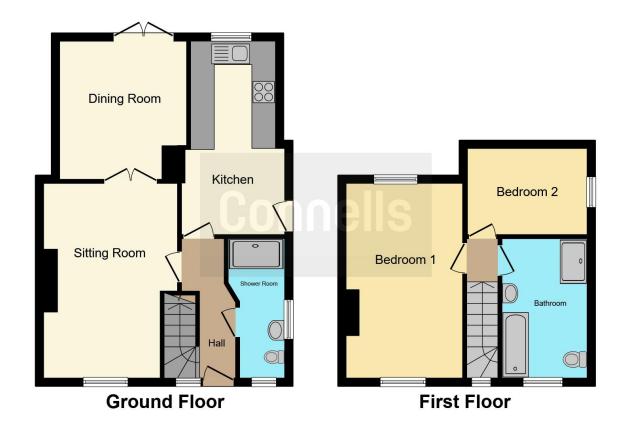

## **Property Description**

Upon entering the property, the hallway leads to a sitting room, a ground-floor shower room and the kitchen. The sitting room provides access to the dining room at the rear, which can also serve as a third bedroom, and features direct access to the rear garden. The kitchen also opens onto the rear garden.

Stairs from the hallway lead to the first floor, where there are two bedrooms and a family bathroom.

Externally, the property includes driveway parking, a rear garden with a decking area, lawn and an outbuilding.

## Garage/Shed

29' 5" max x 9' 10" max ( 8.97m max x 3.00m max )

This floor plan is for illustrative purposes only. It is not drawn to scale. Any measurements, floor areas (including any total floor area), openings and orientation are approximate. No details are guaranteed, they cannot be relied upon for any purpose and they do not form part of any agreement. No liability is taken for any error, omission or misstatement. A party must rely upon its own inspection(s). Powered by www.focalagent.com