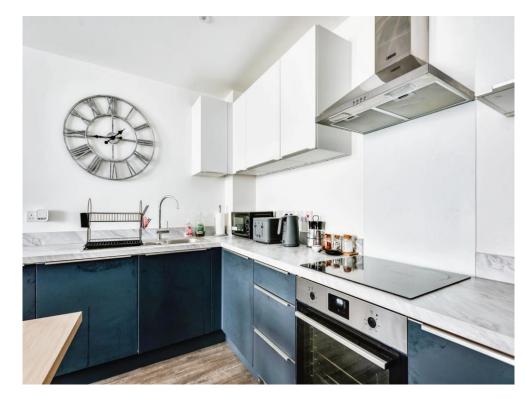

## **Property Description**

The property features a hallway leading to a bathroom, a double bedroom and an openplan kitchen, dining and lounge area. The kitchen is equipped with integrated appliances and a breakfast bar, while the lounge area provides access to a balcony overlooking the front of the property.

## Kitchen/Living Room

18' 8" max x 13' 3" max ( 5.69m max x 4.04m max )