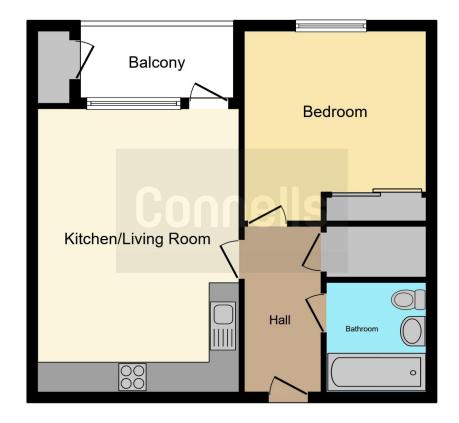

## **Property Description**

The property features a hallway leading to a bathroom, a double bedroom and an openplan kitchen, dining and lounge area. The kitchen is equipped with integrated appliances and a breakfast bar, while the lounge area provides access to a balcony overlooking the front of the property.

## Kitchen/Living Room

18' 8" max x 13' 3" max ( 5.69m max x 4.04m max )

#### Bedroom

12' 5" max x 12' 1" max ( 3.78m max x 3.68m max )

### Bathroom

7' 3" max x 6' 7" max ( 2.21m max x 2.01m max )

This floor plan is for illustrative purposes only. It is not drawn to scale. Any measurements, floor areas (including any total floor area), openings and orientation are approximate. No details are guaranteed, they cannot be relied upon for any purpose and they do not form part of any agreement. No liability is taken for any error, omission or misstatement. A party must rely upon its own inspection(s). Powered by www.focalagent.com