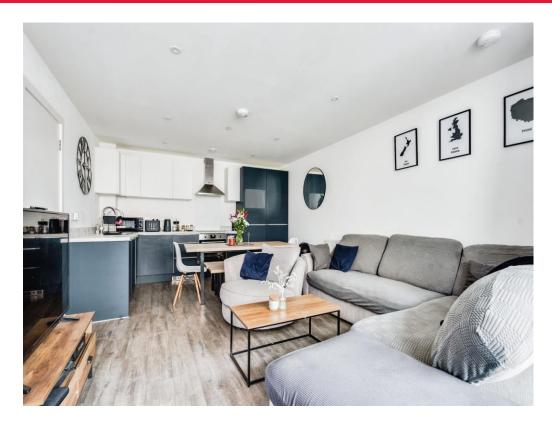

## **Property Description**

The property features a hallway leading to a bathroom, a double bedroom and an openplan kitchen, dining and lounge area. The kitchen is equipped with integrated appliances and a breakfast bar, while the lounge area provides access to a balcony overlooking the front of the property.

## Kitchen/Living Room

18' 8" max x 13' 3" max ( 5.69m max x 4.04m max )