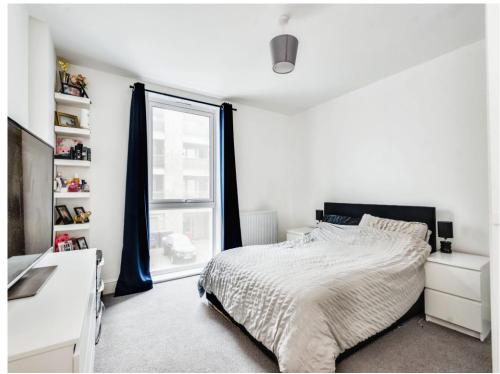

## **Property Description**

The property features a hallway leading to a bathroom, a double bedroom and an openplan kitchen, dining and lounge area. The kitchen is equipped with integrated appliances and a breakfast bar, while the lounge area provides access to a balcony overlooking the front of the property.

#### Bedroom

12' 5" max x 12' 1" max ( 3.78m max x 3.68m max )