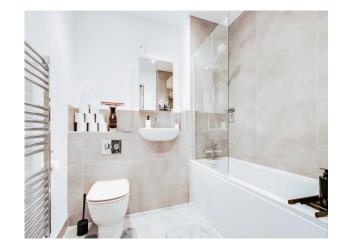

## **Property Description**

The property features a hallway leading to a bathroom, a double bedroom and an openplan kitchen, dining and lounge area. The kitchen is equipped with integrated appliances and a breakfast bar, while the lounge area provides access to a balcony overlooking the front of the property.

### Bathroom

7' 3" max x 6' 7" max ( 2.21m max x 2.01m max )

This floor plan is for illustrative purposes only. It is not drawn to scale. Any measurements, floor areas (including any total floor area), openings and orientation are approximate. No details are guaranteed, they cannot be relied upon for any purpose and they do not form part of any agreement. No liability is taken for any error, omission or misstatement. A party must rely upon its own inspection(s). Powered by www.focalagent.com