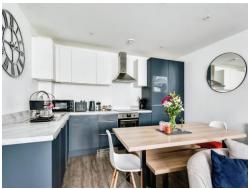

## **Property Description**

The property features a hallway leading to a bathroom, a double bedroom and an openplan kitchen, dining and lounge area. The kitchen is equipped with integrated appliances and a breakfast bar, while the lounge area provides access to a balcony overlooking the front of the property.

## Kitchen/Living Room

18' 8" max x 13' 3" max ( 5.69m max x 4.04m max )