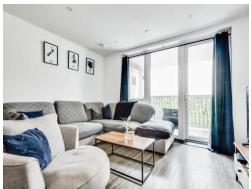

## **Property Description**

The property features a hallway leading to a bathroom, a double bedroom and an openplan kitchen, dining and lounge area. The kitchen is equipped with integrated appliances and a breakfast bar, while the lounge area provides access to a balcony overlooking the front of the property.