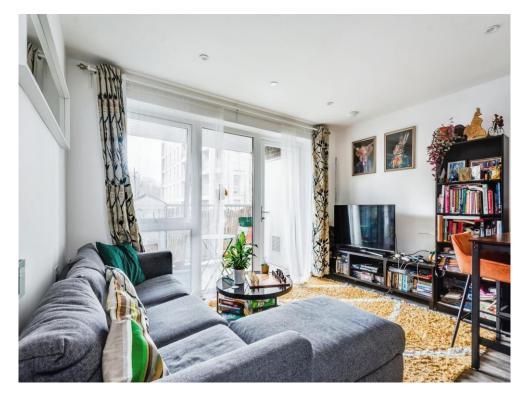

## **Property Description**

The building features a communal lobby, with the apartment conveniently situated on the ground floor. Inside, the hallway provides access to a contemporary bathroom, two well-proportioned bedrooms and an open-plan lounge/diner and kitchen. The kitchen is equipped with integrated appliances and general utilities. The living area opens onto a balcony, offering outdoor space.

## Kitchen/Diner/Lounge

18' 3" max x 16' 1" max ( 5.56m max x 4.90m max )