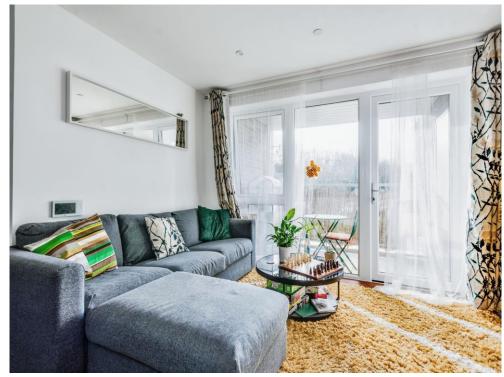

## **Property Description**

The building features a communal lobby, with the apartment conveniently situated on the ground floor. Inside, the hallway provides access to a contemporary bathroom, two well-proportioned bedrooms and an open-plan lounge/diner and kitchen. The kitchen is equipped with integrated appliances and general utilities. The living area opens onto a balcony, offering outdoor space.

## Kitchen/Diner/Lounge

18' 3" max x 16' 1" max ( 5.56m max x 4.90m max )