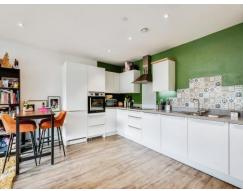

## **Property Description**

The building features a communal lobby, with the apartment conveniently situated on the ground floor. Inside, the hallway provides access to a contemporary bathroom, two well-proportioned bedrooms and an open-plan lounge/diner and kitchen. The kitchen is equipped with integrated appliances and general utilities. The living area opens onto a balcony, offering outdoor space.

## Kitchen/Diner/Lounge

18' 3" max x 16' 1" max ( 5.56m max x 4.90m max )