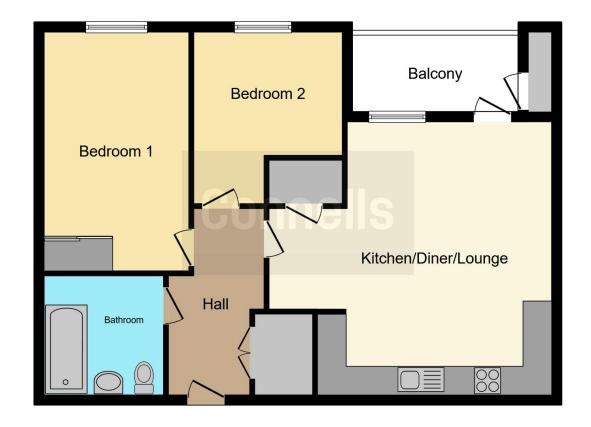

## **Property Description**

The building features a communal lobby, with the apartment conveniently situated on the ground floor. Inside, the hallway provides access to a contemporary bathroom, two well-proportioned bedrooms and an open-plan lounge/diner and kitchen. The kitchen is equipped with integrated appliances and general utilities. The living area opens onto a balcony, offering outdoor space.

## Kitchen/Diner/Lounge

18' 3" max x 16' 1" max ( 5.56m max x 4.90m max )

#### **Bedroom 1**

16' 5" max x 9' 11" max ( 5.00 m max x 3.02 m max )

#### Bedroom 2

10' 2" max x 6' 7" max ( 3.10m max x 2.01m max )

#### **Bathroom**

8' 2" max x 8' 2" max ( 2.49m max x 2.49m max )

This floor plan is for illustrative purposes only. It is not drawn to scale. Any measurements, floor areas (including any total floor area), openings and orientation are approximate. No details are guaranteed, they cannot be relied upon for any purpose and they do not form part of any agreement. No liability is taken for any error, omission or misstatement. A party must rely upon its own inspection(s). Powered by www.focalagent.com