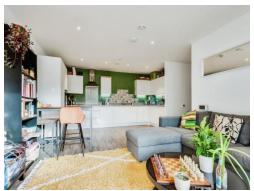

## **Property Description**

The building features a communal lobby, with the apartment conveniently situated on the ground floor. Inside, the hallway provides access to a contemporary bathroom, two well-proportioned bedrooms and an open-plan lounge/diner and kitchen. The kitchen is equipped with integrated appliances and general utilities. The living area opens onto a balcony, offering outdoor space.

## Kitchen/Diner/Lounge

18' 3" max x 16' 1" max ( 5.56m max x 4.90m max )