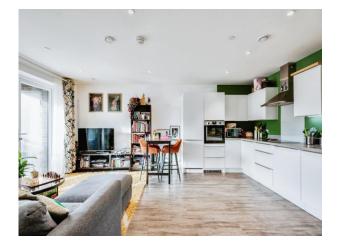

## **Property Description**

The building features a communal lobby, with the apartment conveniently situated on the ground floor. Inside, the hallway provides access to a contemporary bathroom, two well-proportioned bedrooms and an open-plan lounge/diner and kitchen. The kitchen is equipped with integrated appliances and general utilities. The living area opens onto a balcony, offering outdoor space.

## Kitchen/Diner/Lounge

18' 3" max x 16' 1" max ( 5.56m max x 4.90m max )