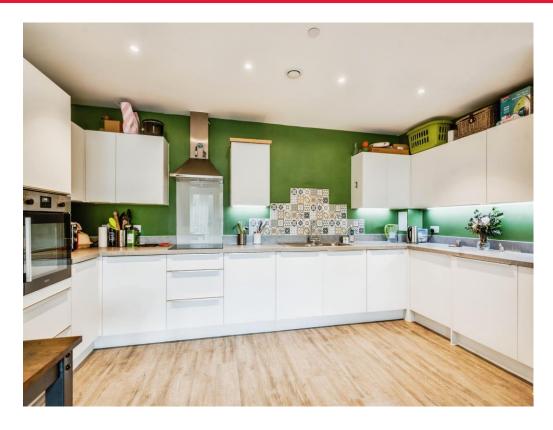

## **Property Description**

The building features a communal lobby, with the apartment conveniently situated on the ground floor. Inside, the hallway provides access to a contemporary bathroom, two well-proportioned bedrooms and an open-plan lounge/diner and kitchen. The kitchen is equipped with integrated appliances and general utilities. The living area opens onto a balcony, offering outdoor space.

## Kitchen/Diner/Lounge

18' 3" max x 16' 1" max ( 5.56m max x 4.90m max )