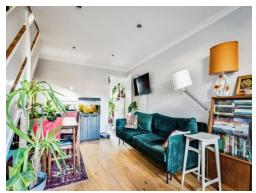

Connells

Broadfields Littlemore Oxford

# Broadfields Littlemore Oxford OX4 6LP







### **Property Description**

Upon entering the property, there is a hallway leading to the kitchen and onward to the spacious lounge/diner, which opens directly onto the private rear garden through French doors. The rear garden is easily accessible via a private rear door and includes gated side and rear access.

Stairs from the lounge/diner lead to the first floor, comprising two bedrooms-one with a built-in cupboard-and a bathroom. The master bedroom boasts a newly installed Sharps wardrobe.

Externally, the home features a front garden and a rear garden, with ample outdoor space for relaxation and entertaining. The property also benefits from two allocated parking spaces in a private car park and a generously sized, fully insulated loft space for storage.

## Lounge/Diner

16' 7" m