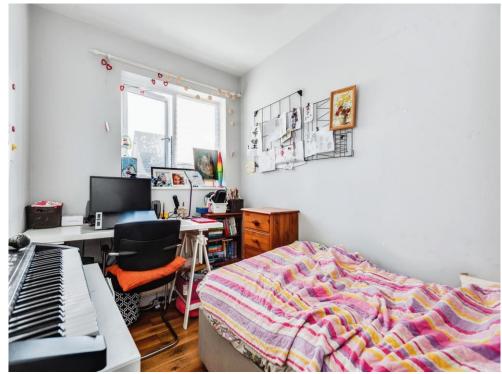

Stairs from the lounge/diner lead to the first floor, comprising two bedrooms-one with a built-in cupboard-and a bathroom. The master bedroom boasts a newly installed Sharps wardrobe.

Externally, the home features a front garden and a rear garden, with ample outdoor space for relaxation and entertaining. The property also benefits from two allocated parking spaces in a private car park and a generously sized, fully insulated loft space for storage.

#### Bedroom 2

10' 4" max x 6' 8" max (3.15m max x 2.03m max)