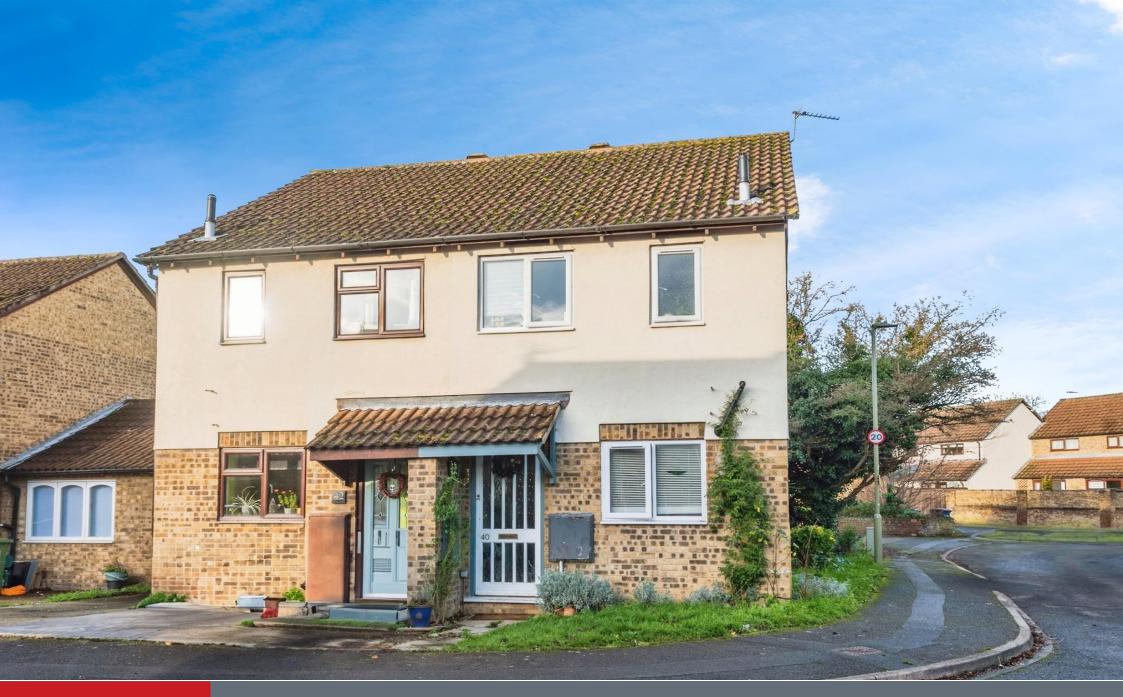

# Broadfields Littlemore Oxford OX4 6LP

### **Property Description**

Upon entering the property, there is a hallway leading to the kitchen and onward to the spacious lounge/diner, which opens directly onto the private rear garden through French doors. The rear garden is easily accessible via a private rear door and includes gated side and rear access.

Stairs from the lounge/diner lead to the first floor, comprising two bedrooms-one with a built-in cupboard-and a bathroom. The master bedroom boasts a newly installed Sharps wardrobe.

Externally, the home features a front garden and a rear garden, with ample outdoor space for relaxation and entertaining. The property also benefits from two allocated parking spaces in a private car park and a generously sized, fully insulated loft space for storage.