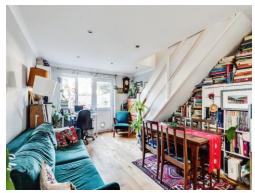

Connells

Broadfields Littlemore Oxford

# Broadfields Littlemore Oxford OX4 6LP







### **Property Description**

Upon entering the property, there is a hallway leading to the kitchen and onward to the spacious lounge/diner, which opens directly onto the private rear garden through French doors. The rear garden is easily accessible via a private rear door and includes gated side and rear access.

Stairs from the lounge/diner lead to the first floor, comprising two bedrooms-one with a built-in cupboard-and a bathroom. The master bedroom boasts a newly installed Sharps wardrobe.

Externally, the home features a front garden and a rear garden, with ample outdoor space for relaxation and entertaining. The property also benefits from two allocated parking spaces in a private car park and a generously sized, fully insulated loft space for storage.

## Lounge/Diner

16' 7" max