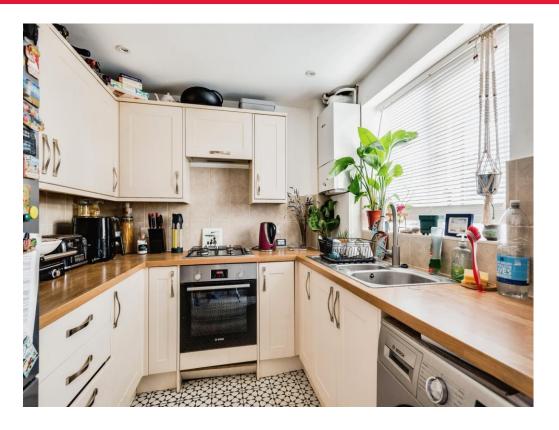

Connells

Broadfields Littlemore Oxford

# Broadfields Littlemore Oxford OX4 6LP







### **Property Description**

Upon entering the property, there is a hallway leading to the kitchen and onward to the spacious lounge/diner, which opens directly onto the private rear garden through French doors. The rear garden is easily accessible via a private rear door and includes gated side and rear access.

Stairs from the lounge/diner lead to the first floor, comprising two bedrooms-one with a built-in cupboard-and a bathroom. The master bedroom boasts a newly installed Sharps wardrobe.

Externally, the home features a front garden and a rear garden, with ample outdoor space for relaxation and entertaining. The property also benefits from two allocated parking spaces in a private car park and a generously sized, fully insulated loft space for storage.

## Lounge/Diner

16' 7"