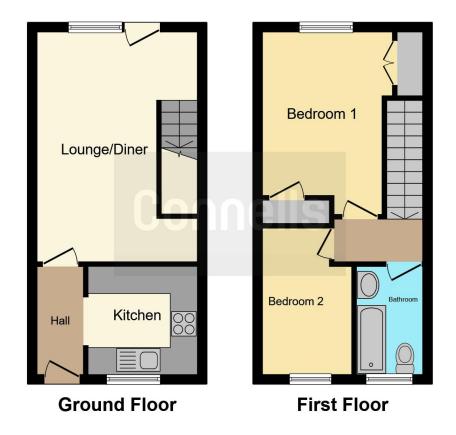

### **Property Description**

Upon entering the property, there is a hallway leading to the kitchen and onward to the spacious lounge/diner, which opens directly onto the private rear garden through French doors. The rear garden is easily accessible via a private rear door and includes gated side and rear access.

Stairs from the lounge/diner lead to the first floor, comprising two bedrooms-one with a built-in cupboard-and a bathroom. The master bedroom boasts a newly installed Sharps wardrobe.

Externally, the home features a front garden and a rear garden, with ample outdoor space for relaxation and entertaining. The property also benefits from two allocated parking spaces in a private car park and a generously sized, fully insulated loft space for storage.

This floor plan is for illustrative purposes only. It is not drawn to scale. Any measurements, floor areas (including any total floor area), openings and orientation are approximate. No details are guaranteed, they cannot be relied upon for any purpose and they do not form part of any agreement. No liability is taken for any error, omission or misstatement. A party must rely upon its own inspection(s). Powered by www.focalagent.com