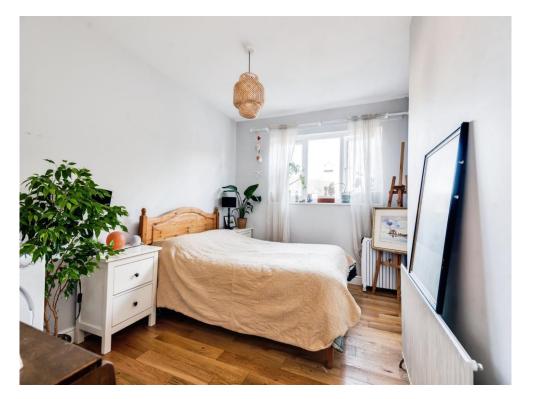

Stairs from the lounge/diner lead to the first floor, comprising two bedrooms-one with a built-in cupboard-and a bathroom. The master bedroom boasts a newly installed Sharps wardrobe.

Externally, the home features a front garden and a rear garden, with ample outdoor space for relaxation and entertaining. The property also benefits from two allocated parking spaces in a private car park and a generously sized, fully insulated loft space for storage.

#### Bedroom 1

12' 10" max x 9' 5" max (3.91m max x 2.87m max)