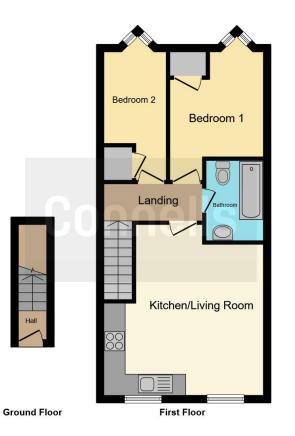

## **Property Description**

From the communal lobby, stairs lead up to the apartment's entrance. Inside, the hallway provides access to two bedrooms, a bathroom and an open-plan lounge, dining area and kitchen.

# **Entrance Hall**

Stairs leading to First Level Floor.

## Parking

Driveway

This floor plan is for illustrative purposes only. It is not drawn to scale. Any measurements, floor areas (including any total floor area), openings and orientation are approximate. No details are guaranteed, they cannot be relied upon for any purpose and they do not form part of any agreement. No liability is taken for any error, omission or misstatement. A party must rely upon its own inspection(s). Powered by www.focalagent.com