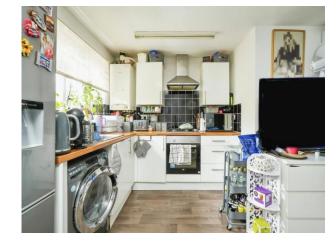

#### Kitchen/Diner/Lounge

15' 10" narrowing to x 14' 9" ( 4.83m narrowing to x 4.50m ) Gas hob. Washing machine.Freestanding fridge/freezer.