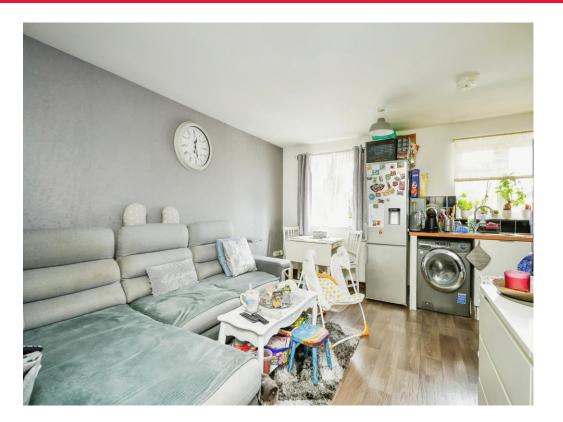

#### Kitchen/Diner/Lounge

15' 10" narrowing to x 14' 9" ( 4.83m narrowing to x 4.50m ) Gas hob. Washing machine.Freestanding fridge/freezer.