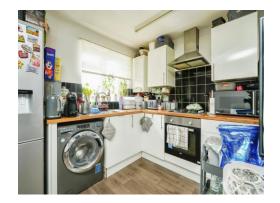

#### Kitchen/Diner/Lounge

15' 10" narrowing to x 14' 9" ( 4.83m narrowing to x 4.50m ) Gas hob. Washing machine.Freestanding fridge/freezer.