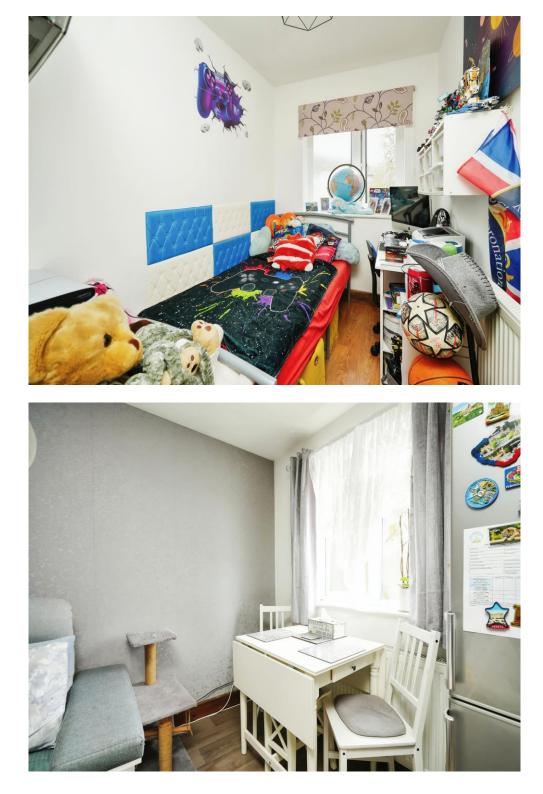

## Bedroom 1

11' 9" narrowing to x 8' 9" ( 3.58m narrowing to x 2.67m ) Built-in cupboard

#### Bedroom 2

11' 9" narrowing to x 5' 9" ( 3.58m narrowing to x 1.75m ) Built-in Cupboard