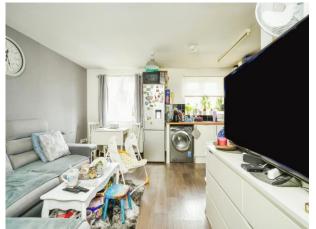

#### Kitchen/Diner/Lounge

15' 10" narrowing to x 14' 9" ( 4.83m narrowing to x 4.50m ) Gas hob. Washing machine.Freestanding fridge/freezer.