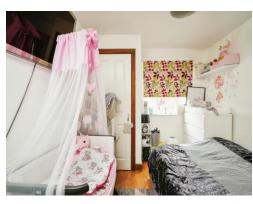

## Bedroom 1

11' 9" narrowing to x 8' 9" ( 3.58m narrowing to x 2.67m ) Built-in cupboard

#### Bedroom 2

11' 9" narrowing to x 5' 9" ( 3.58m narrowing to x 1.75m ) Built-in Cupboard