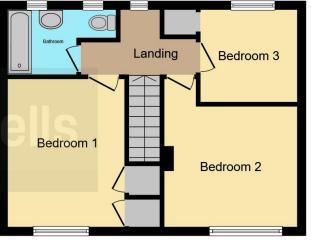

## **Property Description**

The entrance hall leads to an open-plan kitchen/diner and lounge, with dual-aspect windows providing views to the front and rear. Access to the garden is through the kitchen. Upstairs, there are three bedrooms, two of which have built-in cupboards and a family bathroom.

#### **Bedroom 1**

12' 4" max x 9' 10" max ( 3.76m max x 3.00m max )

#### Bedroom 2

11' 10" max x 10' 1" max ( 3.61m max x 3.07m max )

#### Bedroom 3

8' 2" max x 7' 10" max ( 2.49m max x 2.39m max )

**Ground Floor** 

**First Floor** 

To view this property please contact Connells on

T 01865 748 448 E cowley@connells.co.uk

60 Between Towns Road OXFORD OX4 3LR