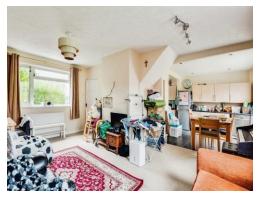

## **Property Description**

The entrance hall leads to an open-plan kitchen/diner and lounge, with dual-aspect windows providing views to the front and rear. Access to the garden is through the kitchen. Upstairs, there are three bedrooms, two of which have built-in cupboards and a family bathroom.

### **Living Room**

18' 1" max x 14' 2" max ( 5.51m max x 4.32m max )