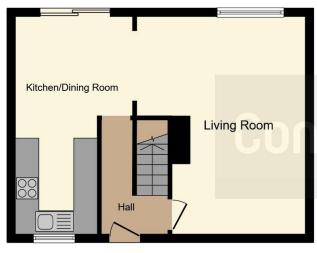

## **Property Description**

The entrance hall leads to an open-plan kitchen/diner and lounge, with dual-aspect windows providing views to the front and rear. Access to the garden is through the kitchen. Upstairs, there are three bedrooms, two of which have built-in cupboards and a family bathroom.

### **Living Room**

18' 1" max x 14' 2" max ( 5.51m max x 4.32m max )

## Kitchen/Dining Room

18' 8" max x 8' 10" max ( 5.69m max x 2.69m max )