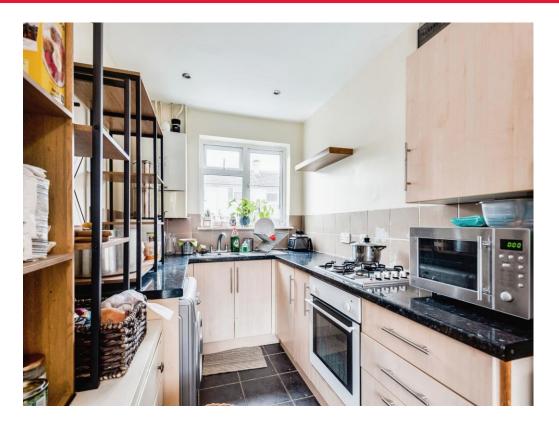

Connells

Priory Road Oxford

# Priory Road Oxford OX4 4NB







## **Property Description**

The entrance hall leads to an open-plan kitchen/diner and lounge, with dual-aspect windows providing views to the front and rear. Access to the garden is through the kitchen. Upstairs, there are three bedrooms, two of which have built-in cupboards and a family bathroom.

Externally, the property features driveway parking at the front and a large rear garden with gated side access.

Littlemore is a well-connected area with amenities close by, including local shops, parks and leisure facilities. It offers regular bus services to Oxford city centre and easy access to the Eastern Bypass, providing excellent transport links. The area is also within the catchment of several local schools.

### **Living Room**

18' 1" max x 14' 2" max ( 5.51m max x 4.32m max )