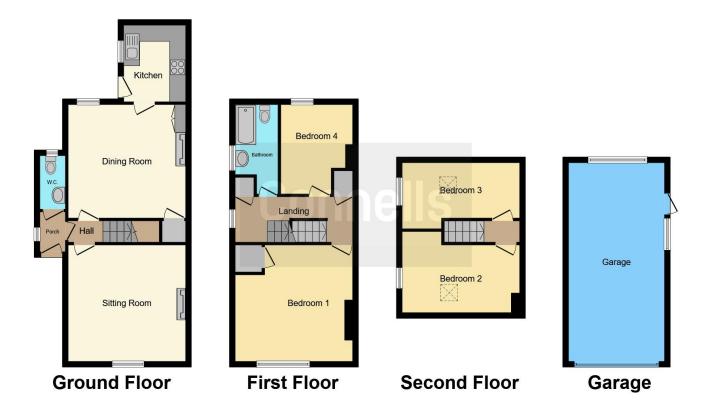

# **Property Description**

Upon entering, the porch opens into a hallway, which leads to a separate sitting room and a dining room. The kitchen, accessed from the dining room, has doors leading out to the rear garden.

Stairs from the entrance hall take you to the first floor, where there are two bedrooms and a bathroom. Further stairs lead to the second floor, which accommodates two additional bedrooms.

Externally, the property offers ample driveway parking, a garage, an outside WC, a store and a generous east-facing garden at the rear.

## Lounge

14' 2" max x 14' 2" max ( 4.32m max x 4.32m max )

# **Dining Room**

13' 10" max x 14' 4" max ( 4.22m max x 4.37m max )

#### Kitchen

9' 3" max x 8' max ( 2.82m max x 2.44m max

#### Bedroom 1

14' 2" max x 14' 4" max ( 4.32m max x 4.37m max )

## Bedroom 2

9' 11" max x 14' 7" max ( 3.02m max x 4.45m max )

#### **Bedroom 3**

11' 6" max x 8' 8" max ( 3.51m max x 2.64m max )

#### Bedroom 4

9' 9" max x 14' 7" max ( 2.97m max x 4.45m max )

## Garage

11' 7" max x 5' 4" max ( 3.53m max x 1.63m max )

To view this property please contact Connells on

T 01865 748 448 E cowley@connells.co.uk

60 Between Towns Road OXFORD OX4 3LR

**EPC Rating: D** 

view this property online connells.co.uk/Property/COW310098