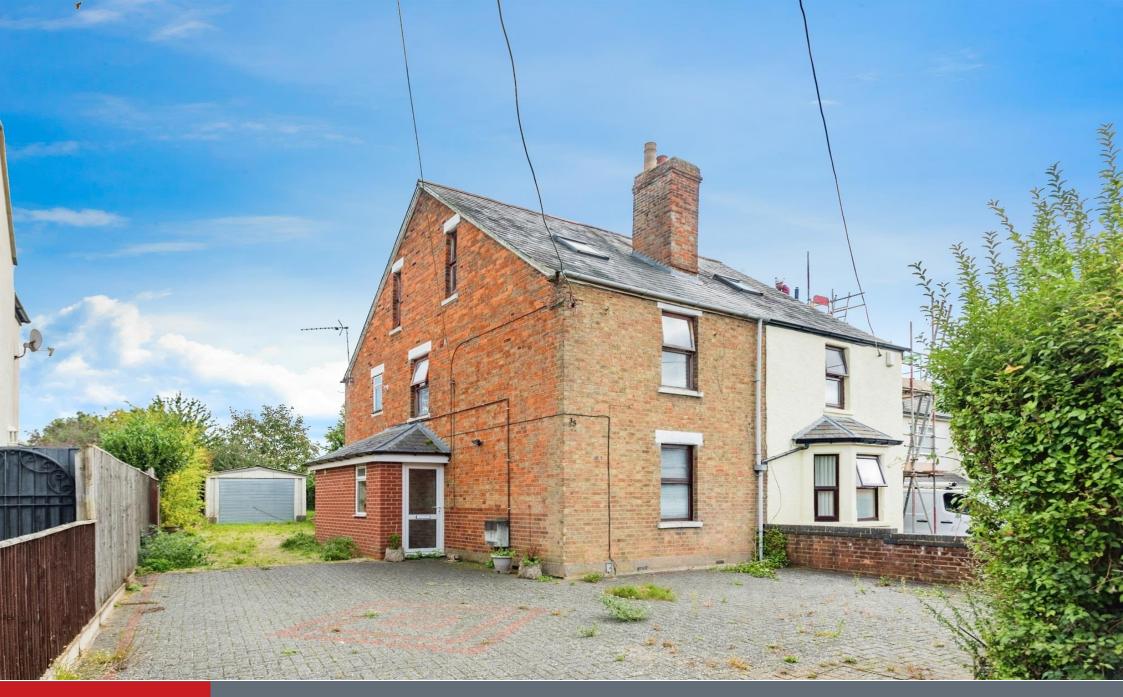

# Spring Lane Littlemore Oxford OX4 6LF

# **Property Description**

Upon entering, the porch opens into a hallway, which leads to a separate sitting room and a dining room. The kitchen, accessed from the dining room, has doors leading out to the rear garden.

Stairs from the entrance hall take you to the first floor, where there are two bedrooms and a bathroom. Further stairs lead to the second floor, which accommodates two additional bedrooms.

Externally, the property offers ample driveway parking, a garage, an outside WC, a store and a generous east-facing garden at the rear.