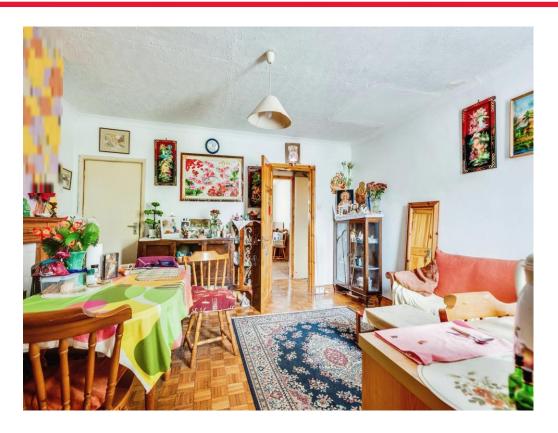

# **Property Description**

Upon entering, the porch opens into a hallway, which leads to a separate sitting room and a dining room. The kitchen, accessed from the dining room, has doors leading out to the rear garden.

# **Dining Room**

13' 10" max x 14' 4" max ( 4.22m max x 4.37m max )