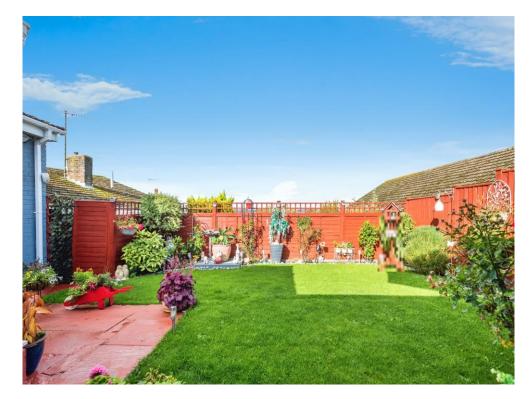

Externally, the bungalow offers driveway parking at the front and a garage that has been converted into a storage room/workshop. The well-presented garden includes a covered sitting area with scenic views of Oxford city.