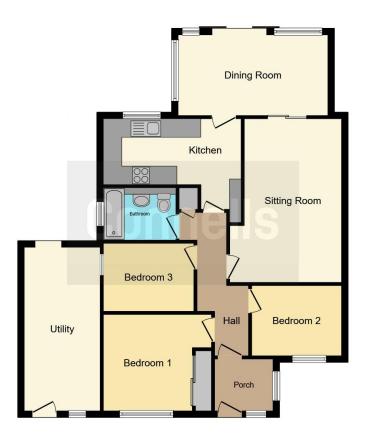

# **Property Description**

The property includes a porch leading to an entrance hall, which provides access to three bedrooms, a bathroom, a lounge/diner and the kitchen. The conservatory, accessed from both the lounge/diner and the kitchen, overlooks and leads into the garden.

## Lounge

17' 5" max x 11' 11" max ( 5.31m max x 3.63m max )

### Kitchen

14' 7" max x 6' 11" max ( 4.45m max x 2.11m max)

# **Utility Room/Store**

17' 5" max x 8' 1" max ( 5.31m max x 2.46m max )

### Conservatory

15' 11" max x 8' 11" max ( 4.85m max x 2.72m max )

#### **Bedroom 1**

11' 5" max x 10' 3" max ( 3.48m max x 3.12m max )

### Bedroom 2

9' 6" max x 8' 9" max ( 2.90m max x 2.67m max )

### **Bedroom 3**

9' 7" max x 7' 3" max ( 2.92m max x 2.21m max )

This floor plan is for illustrative purposes only. It is not drawn to scale. Any measurements, floor areas (including any total floor area), openings and orientation are approximate. No details are guaranteed, they cannot be relied upon for any purpose and they do not form part of any agreement. No liability is taken for any error, omission or misstatement. A party must rely upon its own inspection(s). Powered by www.focalagent.com