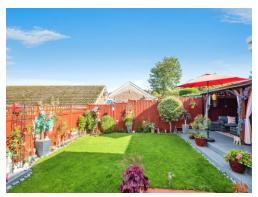

Externally, the bungalow offers driveway parking at the front and a garage that has been converted into a storage room/workshop. The well-presented garden includes a covered sitting area with scenic views of Oxford city.