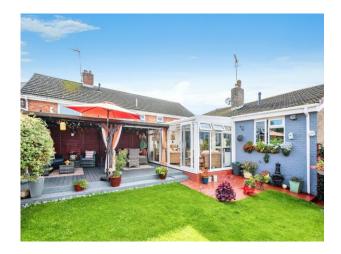

Externally, the bungalow offers driveway parking at the front and a garage that has been converted into a storage room/workshop. The well-presented garden includes a covered sitting area with scenic views of Oxford city.

### Conservatory

15' 11" max x 8' 11" max ( 4.85m max x 2.72m max )