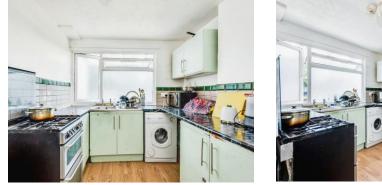

## **Property Description**

The entrance hall leads to a kitchen/dining room, with a utility room adjoining the kitchen. The lounge, also accessed from the hallway, connects to an extended reception room and a store, with access to the rear garden.