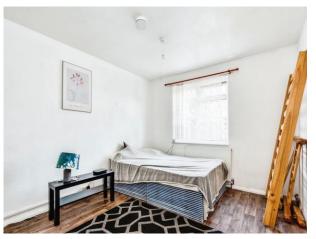

## **Bedroom 2**

Lounge

max x 5.18m max)

**Kitchen/Diner** 

2/Conservatory

max x 2.87m max)

Reception

10' 5" max x 8' 11" max ( 3.17m max x 2.72m max