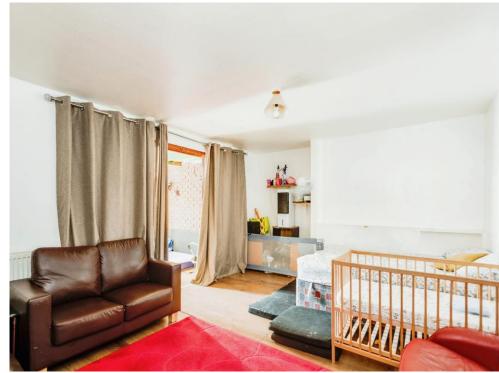

## **Property Description**

The entrance hall leads to a kitchen/dining room, with a utility room adjoining the kitchen. The lounge, also accessed from the hallway, connects to an extended reception room and a store, with access to the rear garden.