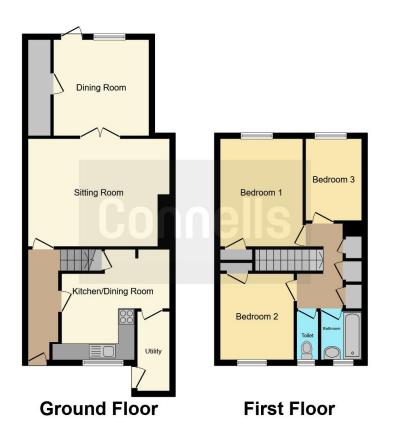

On the first floor, there are three bedrooms, two of which feature builtin cupboards. There is a separate WC, a bathroom and additional builtin storage in the hallway.

Outside, the property includes a front garden and a south-east facing rear garden with gated access.

Bedroom 1 12' 11" max x 10' max ( 3.94m max x 3.05m max )

12' 3" max x 9' 5" max ( 3.73m

12' 4" max x 17' max ( 3.76m

13' 9" max x 13' 1" max (

4.19m max x 3.99m max )

## **Bedroom 2**

Lounge

max x 5.18m max)

**Kitchen/Diner** 

2/Conservatory

max x 2.87m max)

Reception

10' 5" max x 8' 11" max ( 3.17m max x 2.72m max

## Bedroom 3

9' 9" max x 6' 9" max ( 2.97m max x 2.06m max )

This floor plan is for illustrative purposes only. It is not drawn to scale. Any measurements, floor areas (including any total floor area), openings and orientation are approximate. No details are guaranteed, they cannot be relied upon for any purpose and they do not form part of any agreement. No liability is taken for any error, omission or misstatement. A party must rely upon its own inspection(s). Powered by www.focalagent.com