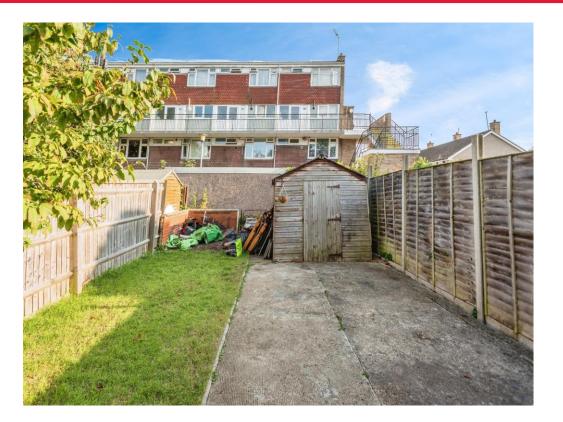

On the first floor, there are three bedrooms, two of which feature builtin cupboards. There is a separate WC, a bathroom and additional builtin storage in the hallway.

Outside, the property includes a front garden and a south-east facing rear garden with gated access.