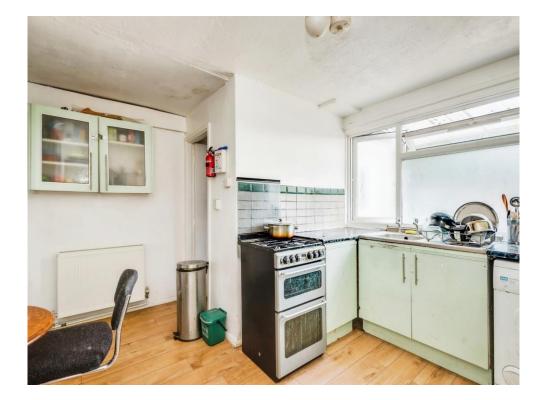

## **Property Description**

The entrance hall leads to a kitchen/dining room, with a utility room adjoining the kitchen. The lounge, also accessed from the hallway, connects to an extended reception room and a store, with access to the rear garden.