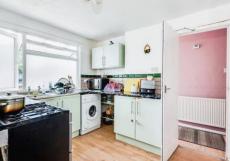

## **Property Description**

The entrance hall leads to a kitchen/dining room, with a utility room adjoining the kitchen. The lounge, also accessed from the hallway, connects to an extended reception room and a store, with access to the rear garden.