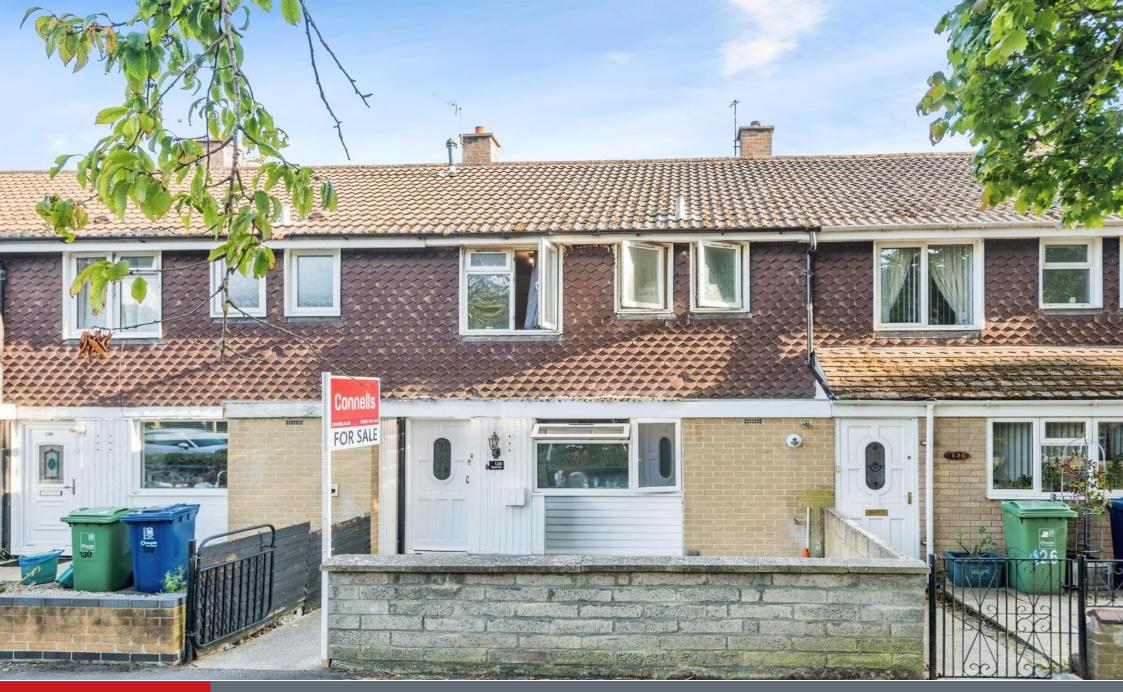

## **Property Description**

The entrance hall leads to a kitchen/dining room, with a utility room adjoining the kitchen. The lounge, also accessed from the hallway, connects to an extended reception room and a store, with access to the rear garden.

On the first floor, there are three bedrooms, two of which feature builtin cupboards. There is a separate WC, a bathroom and additional builtin storage in the hallway.

Outside, the property includes a front garden and a south-east facing rear garden with gated access.