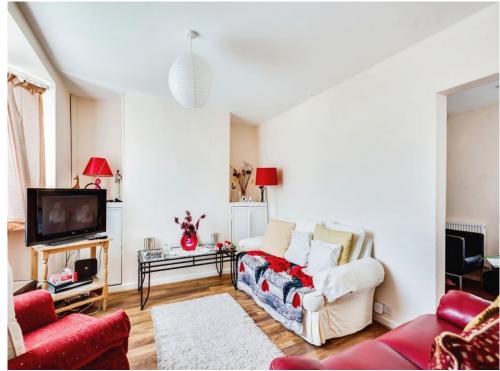

## **Property Description**

A porch leads to the entrance hall, which provides access to a separate bay-fronted sitting room. From the sitting room, you enter the extended kitchen/diner, which has a door leading out to the rear garden. Additionally, the ground floor includes a wet room/WC accessible from the kitchen.

## Lounge

13' 10" max x 11' 7" max ( 4.22m max x 3.53m max )