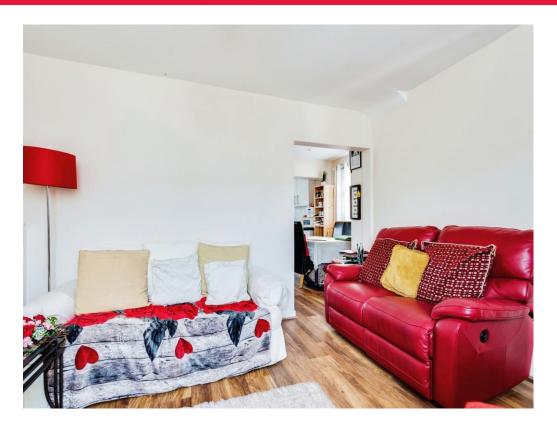

## **Property Description**

A porch leads to the entrance hall, which provides access to a separate bay-fronted sitting room. From the sitting room, you enter the extended kitchen/diner, which has a door leading out to the rear garden. Additionally, the ground floor includes a wet room/WC accessible from the kitchen.

## Lounge

13' 10" max x 11' 7" max ( 4.22m max x 3.53m max )