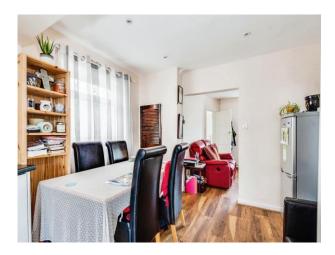

## **Dining Room**

11' max x 7' 9" max ( 3.35m max x 2.36m max )

## Kitchen/Dining

17' 3" max x 11' 7" max ( 5.26m max x 3.53m max )