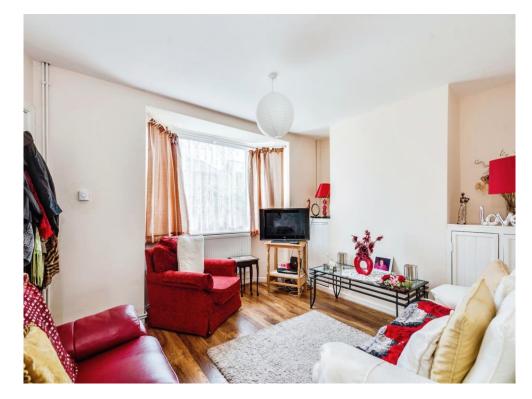

## **Property Description**

A porch leads to the entrance hall, which provides access to a separate bay-fronted sitting room. From the sitting room, you enter the extended kitchen/diner, which has a door leading out to the rear garden. Additionally, the ground floor includes a wet room/WC accessible from the kitchen.

## Lounge

13' 10" max x 11' 7" max ( 4.22m max x 3.53m max )