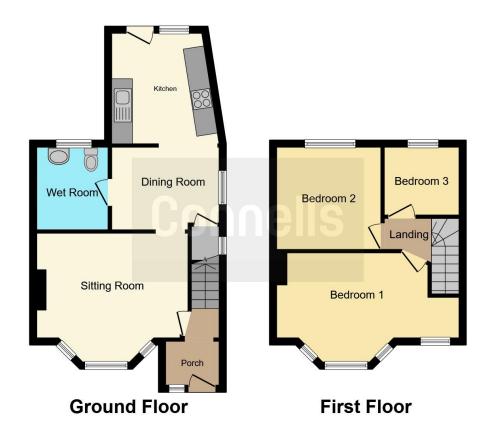

## **Property Description**

A porch leads to the entrance hall, which provides access to a separate bay-fronted sitting room. From the sitting room, you enter the extended kitchen/diner, which has a door leading out to the rear garden. Additionally, the ground floor includes a wet room/WC accessible from the kitchen.

Stairs lead to the first floor, which comprises three bedrooms.

Externally, there is a garden at the front and a good-sized garden at the rear with a patio area and lawn. The property also features a garage.

#### **Bedroom 1**

10' 2" max x 17' 2" max ( 3.10m max x 5.23m max )

#### Bedroom 2

9' 10" max x 17' 2" max ( 3.00m max x 5.23m max )

#### Bedroom 3

7' 1" max x 7' 1" max ( 2.16m max x 2.16m max )

## Kitchen/Dining

17' 3" max x 11' 7" max ( 5.26m max x 3.53m max )

### **Bathroom**

7' 5" max x 5' 7" max ( 2.26m max x 1.70m max )

Wet room, WC & Basin

To view this property please contact Connells on

T 01865 748 448 E cowley@connells.co.uk

60 Between Towns Road OXFORD OX4 3LR