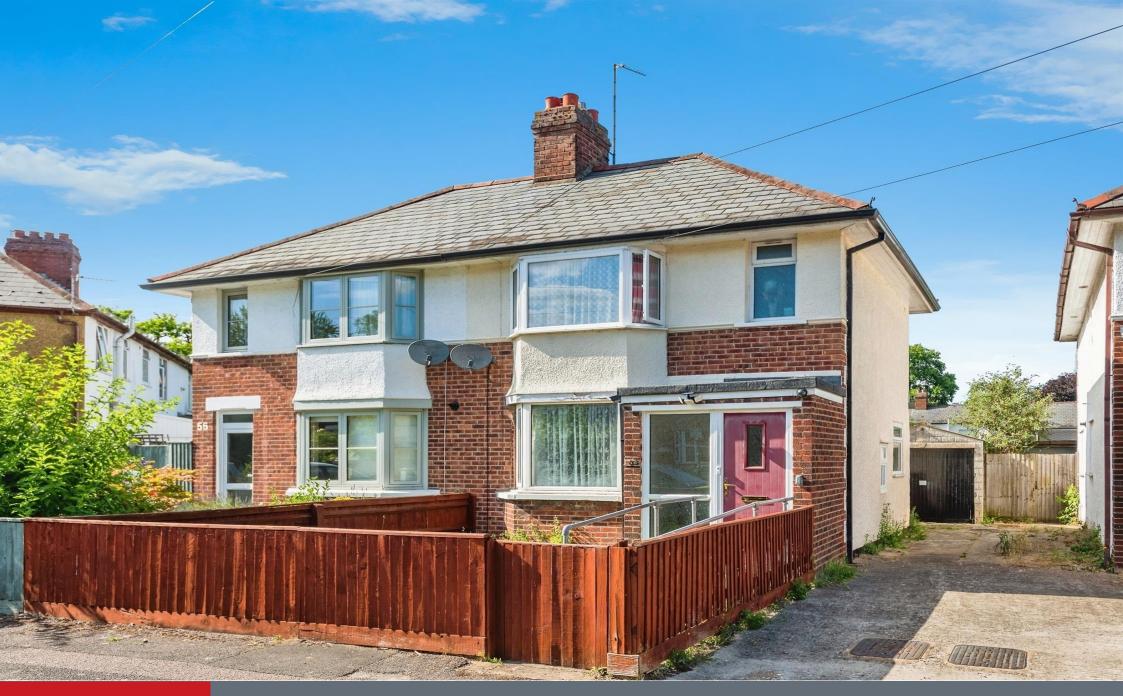

# Lytton Road Oxford OX4 3PA

## **Property Description**

A porch leads to the entrance hall, which provides access to a separate bay-fronted sitting room. From the sitting room, you enter the extended kitchen/diner, which has a door leading out to the rear garden. Additionally, the ground floor includes a wet room/WC accessible from the kitchen.

Stairs lead to the first floor, which comprises three bedrooms.

Externally, there is a garden at the front and a good-sized garden at the rear with a patio area and lawn. The property also features a garage.