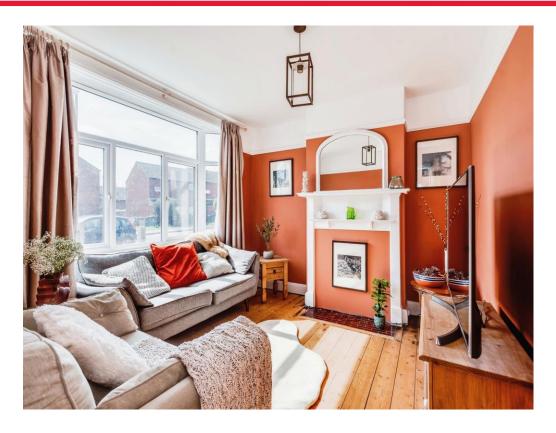

# **Property Description**

On entering the property there is an entrance hall that leads to a separate bay fronted sitting room which overlooks the front garden as well as an open plan kitchen/dining room to the rear.

The ground floor boasts original features including wooden flooring throughout, with the chimneys still intact allowing one to open up should they desire. The kitchen consists of multiple wall units, an integrated electric hob/oven and a space for a fridge/freezer. The garden is accessed via French doors from the kitchen/dining room with a shed/store with utilities accessible via the rear garden as well.

## Lounge

11' 7" max x 11' 11" max ( 3.53m max x 3.63m max)