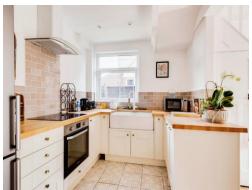

The ground floor boasts original features including wooden flooring throughout, with the chimneys still intact allowing one to open up should they desire. The kitchen consists of multiple wall units, an integrated electric hob/oven and a space for a fridge/freezer. The garden is accessed via French doors from the kitchen/dining room with a shed/store with utilities accessible via the rear garden as well.

# Kitchen / Diner

11' 2" max x 16' 7" max ( 3.40 m max x 5.05 m max )