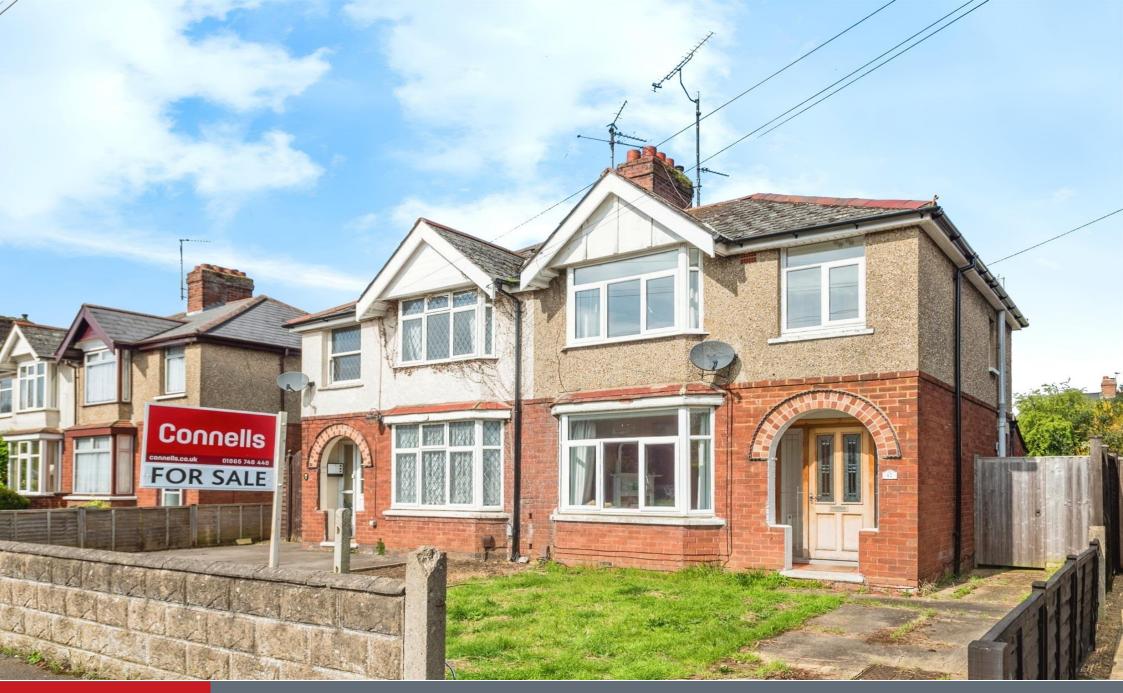

# Newman Road Oxford OX4 3UJ

Stairs from the hallway lead to the first floor where you have three bedrooms, two of which are double bedrooms with original fireplaces and a contemporary family bathroom.

Externally, there are gardens to the front and rear as well as driveway parking.