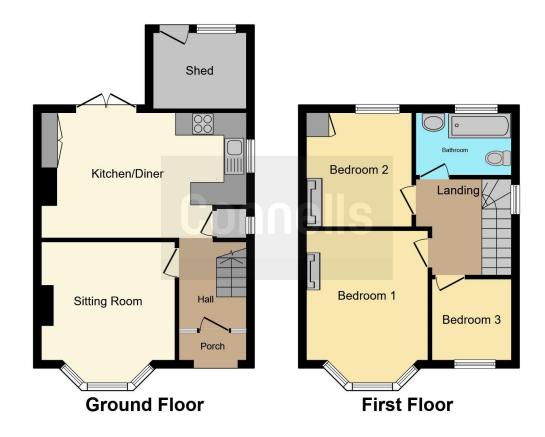

# **Property Description**

On entering the property there is an entrance hall that leads to a separate bay fronted sitting room which overlooks the front garden as well as an open plan kitchen/dining room to the rear.

The ground floor boasts original features including wooden flooring throughout, with the chimneys still intact allowing one to open up should they desire. The kitchen consists of multiple wall units, an integrated electric hob/oven and a space for a fridge/freezer. The garden is accessed via French doors from the kitchen/dining room with a shed/store with utilities accessible via the rear garden as well.

Stairs from the hallway lead to the first floor where you have three bedrooms, two of which are double bedrooms with original fireplaces and a contemporary family bathroom.

Externally, there are gardens to the front and rear as well as driveway parking.