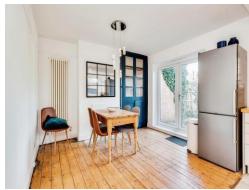

The ground floor boasts original features including wooden flooring throughout, with the chimneys still intact allowing one to open up should they desire. The kitchen consists of multiple wall units, an integrated electric hob/oven and a space for a fridge/freezer. The garden is accessed via French doors from the kitchen/dining room with a shed/store with utilities accessible via the rear garden as well.

# Kitchen / Diner

11' 2" max x 16' 7" max ( 3.40 m max x 5.05 m max )