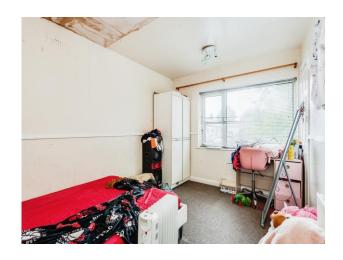

#### Bedroom 1

12' 2" max x 11' 2" max ( 3.71m max x 3.40m max )

#### Bedroom 2

12' 3" max x 8' 6" max ( 3.73m max x 2.59m max )

#### Bedroom 3

 $7^{\prime}$  6" max x 9' 8" max ( 2.29m max x 2.95m max )