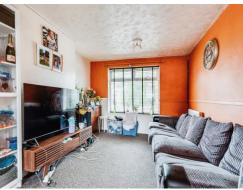

Connells

Moorbank Oxford

# Moorbank Oxford OX4 6BJ







## **Property Description**

• On entering the property, there is a porch opening into the entrance hall where you have doors leading to the open plan lounge and the kitchen. The lounge has sliding doors opening into the lean too/conservatory which is currently being used as a dining room. Also on the ground floor is a shower room and WC.

The first floor accommodation comprises, three well-proportioned bedrooms, two of which have built-in cupboards, a separate WC and shower room.

Further benefits include a large store room accessible via the porch, a south-east facing garden to the rear and a front garden.

### Lounge

18' max x 11' 1" max ( 5.49m max x 3.38m max )

#### Kitchen

8' 3" max x 8' 8" max ( 2.51m max x 2.64m max )

#### Bedroom 1

12' 2" max x 11' 2" max ( 3.71m max x 3.40