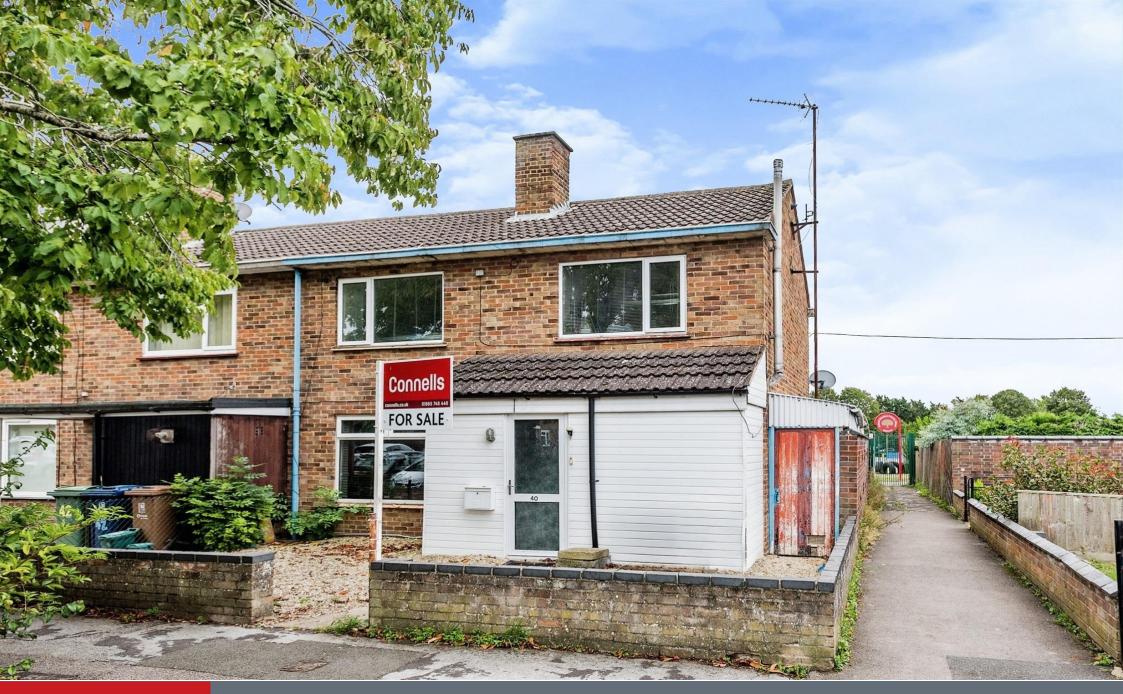

# Moorbank Oxford OX4 6BJ

## **Property Description**

• On entering the property, there is a porch opening into the entrance hall where you have doors leading to the open plan lounge and the kitchen. The lounge has sliding doors opening into the lean too/conservatory which is currently being used as a dining room. Also on the ground floor is a shower room and WC.

The first floor accommodation comprises, three well-proportioned bedrooms, two of which have built-in cupboards, a separate WC and shower room.

Further benefits include a large store room accessible via the porch, a south-east facing garden to the rear and a front garden.