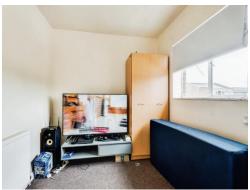

#### Bedroom 1

12' 2" max x 11' 2" max ( 3.71m max x 3.40m max )

#### Bedroom 2

12' 3" max x 8' 6" max ( 3.73m max x 2.59m max )

#### Bedroom 3

 $7^{\prime}$  6" max x 9' 8" max ( 2.29m max x 2.95m max )