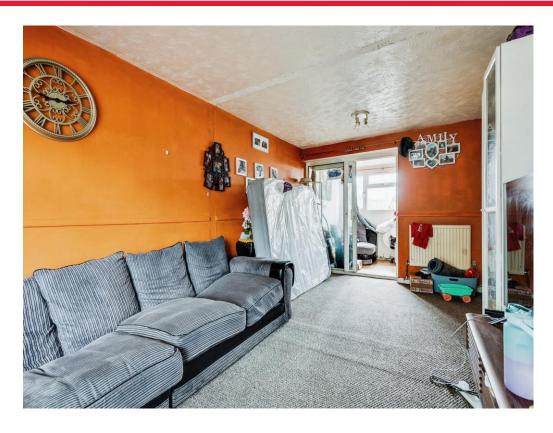

### Lounge

18' max x 11' 1" max ( 5.49m max x 3.38m max )

## Lean Too / Conservatory

6' 7" max x 18' 9" max ( 2.01m max x 5.71m max )