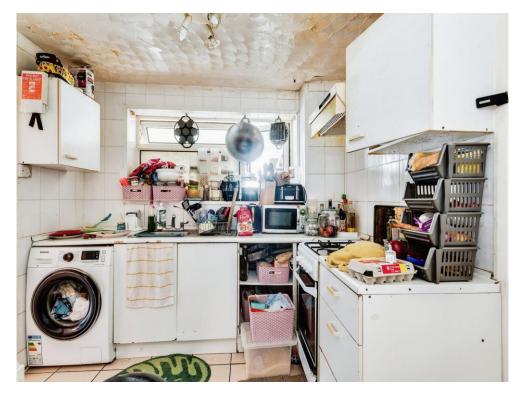

three well-proportioned bedrooms, two of which have built-in cupboards, a separate WC and shower room.

Further benefits include a large store room accessible via the porch, a south-east facing garden to the rear and a front garden.

### Lounge

18' max x 11' 1" max ( 5.49m max x 3.38m max )

#### Kitchen

8' 3" max x 8' 8" max ( 2.51m max x 2.64m max )

#### Bedroom 1

12' 2" max x 11' 2" max ( 3.71m max x 3.40m max )

#### Bedroom 2

12' 3" max x 8' 6" max ( 3.73m max x 2.59m max )

#### Bedroom 3

 $7^{\prime}$  6" max x 9' 8" max ( 2.29m max x 2.95m max )

## Lean Too / Conservatory

6' 7" max x 18' 9" max ( 2.01m max x 5.71m max )

#### **Ground Floor Shower Room & Wc**

7' 6" max x 3' 7" max ( 2.29m max x 1.09m max )

## Separate Wc

5' 4" max x 5' 4" max ( 1.63m max x 1.63m max )









To view this property please contact Connells on

T 01865 748 448 E cowley@connells.co.uk

60 Between Towns Road OXFORD OX4 3LR

**EPC** Rating: D

view this property online connells.co.uk/Property/COW309618

Tenure: Freehold





MONEY LAUNDERING REGULATIONS Intending purchasers will be asked to produce identification documentation at a later stage and we would ask for your co-operation in order that there will be no delay in agreeing the sale.
These particulars do not constitute part or all of an offer or contract
The measurements indicated are supplied for guidance only and as such must be considered incorrect. Potential buyers are advised to recheck measurements before committing to any expense.
We have not tested any apparatus, equipment, fixtures, fittings or services and it