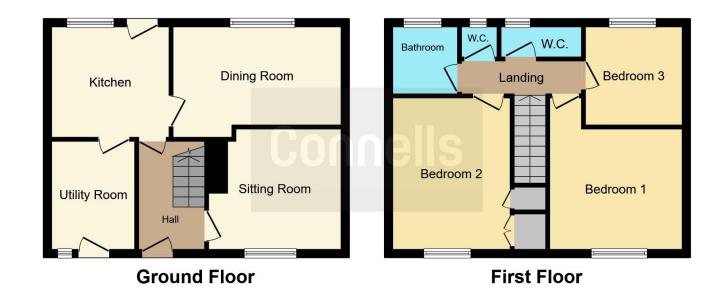

# **Property Description**

On entering the property, there is a hallway which leads to the kitchen. Leading off the kitchen is a dining room, formerly a store as well as a separate reception room overlooking the rear garden and a further receiption room to the front of the house. The kitchen consists of a range of wall units and cupboards, a gas hob/electric oven, plumbing for a washing and a has a door leading out to the rear garden.

The first floor accommodation offers three bedrooms, one of which has a built-in cupboard, a separate WC, a shower room and a further WC created by the current vendors.

Externally the property has a driveway parking, a garden to the front and a south-east facing garden to rear comprising a patio area, lawn and a garden shed with electrics.

#### Kitchen

9' 6" max x 9' max ( 2.90m max x 2.74m max )

## **Dining Room**

8' 8" max x 6' 9" max ( 2.64m max x 2.06m max )

## Reception 1

9' 3" max x 10' 6" max ( 2.82m max x 3.20m max )

# Reception 2

8' 5" max x 14' 1" max ( 2.57m max x 4.29m max )

### **Bedroom 1**

12' 5" max x 9' 11" max ( 3.78m max x 3.02m

max)

#### Bedroom 2

10' max x 10' 1" max ( 3.05m max x 3.07m max )

#### Bedroom 3

8' 1"  $\max x 7'$  10"  $\max (2.46m \max x 2.39m \max)$ 

Residential Sales & Lettings | Mortgage Services | Conveyancing | Surveyors | Land & New Homes

This floorplan is for illustrative purposes only and is not drawn to scale. Measurements, floor-areas, openings and orientations are approximate. They should not be relied upon for any purpose and do not form any part of an agreement. No liability is taken for any error or mis-statement. All parties must rely on their own inspections.