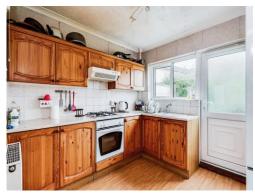

# **Property Description**

On entering the property, there is a hallway which leads to the kitchen. Leading off the kitchen is a dining room, formerly a store as well as a separate reception room overlooking the rear garden and a further receiption room to the front of the house. The kitchen consists of a range of wall units and cupboards, a gas hob/electric oven, plumbing for a washing and a has a door leading out to the rear garden.

#### Kitchen

9' 6" max x 9' max ( 2.90m max x 2.74m max )