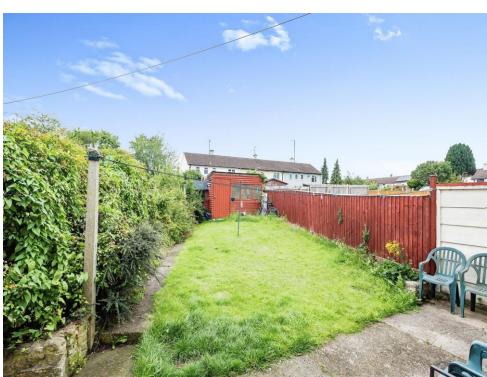

The first floor accommodation offers three bedrooms, one of which has a built-in cupboard, a separate WC, a shower room and a further WC created by the current vendors.

Externally the property has a driveway parking, a garden to the front and a south-east facing garden to rear comprising a patio area, lawn and a garden shed with electrics.