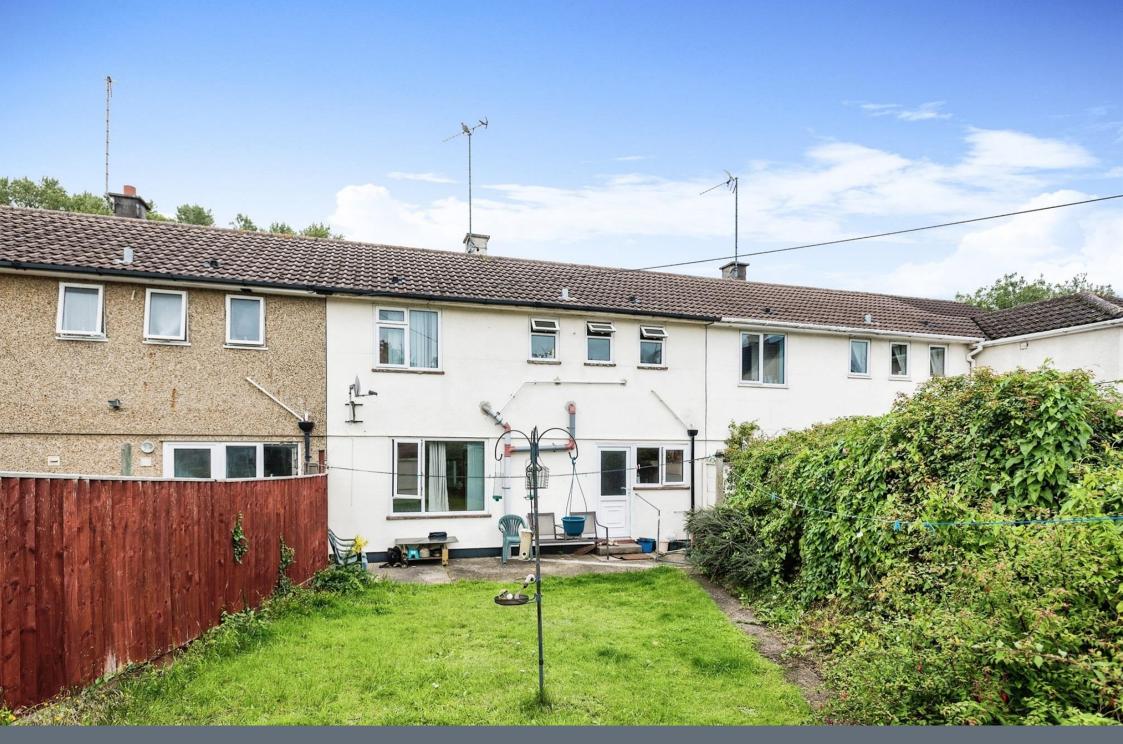

The first floor accommodation offers three bedrooms, one of which has a built-in cupboard, a separate WC, a shower room and a further WC created by the current vendors.

Externally the property has a driveway parking, a garden to the front and a south-east facing garden to rear comprising a patio area, lawn and a garden shed with electrics.