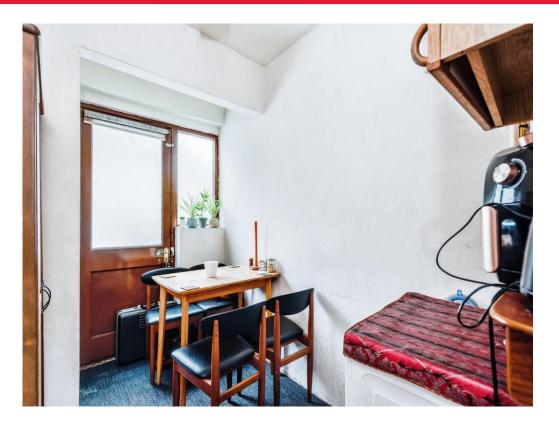

Connells

Priory Road Oxford

# Priory Road Oxford OX4 4NE







# **Property Description**

On entering the property, there is a hallway which leads to the kitchen. Leading off the kitchen is a dining room, formerly a store as well as a separate reception room overlooking the rear garden and a further receiption room to the front of the house. The kitchen consists of a range of wall units and cupboards, a gas hob/electric oven, plumbing for a washing and a has a door leading out to the rear garden.

The first floor accommodation offers three bedrooms, one of which has a built-in cupboard, a separate WC, a shower room and a further WC created by the current vendors.

Externally the property has a driveway parking, a garden to the front and a south-east facing garden to rear comprising a patio area, lawn and a garden shed with electrics.

#### Kitc