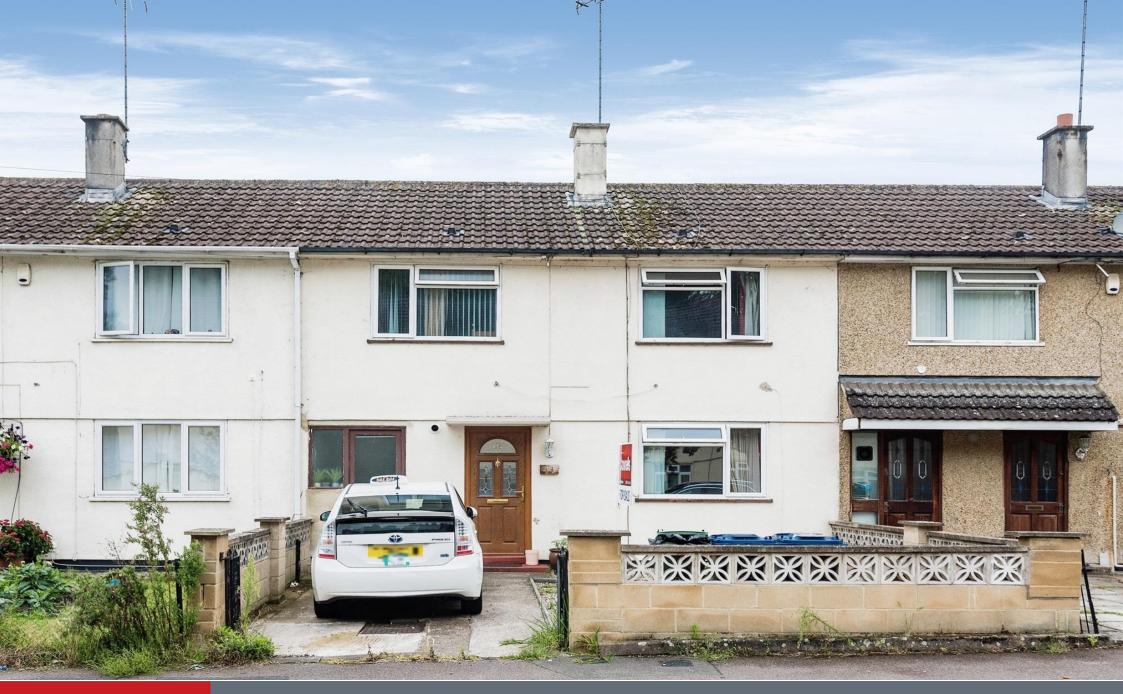

# Priory Road Oxford OX4 4NE

The first floor accommodation offers three bedrooms, one of which has a built-in cupboard, a separate WC, a shower room and a further WC created by the current vendors.

Externally the property has a driveway parking, a garden to the front and a south-east facing garden to rear comprising a patio area, lawn and a garden shed with electrics.