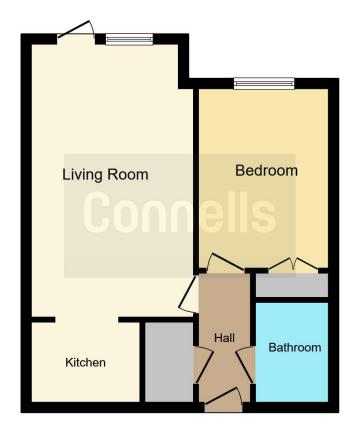

This apartment is well presented and has the huge benefit of being on the ground floor and having access onto the communal garden through the lounge. It has a bathroom, double bedroom and open-planned living space with the kitchen adjoining the lounge.

Residential Sales & Lettings | Mortgage Services | Conveyancing | Surveyors | Land & New Homes

This floorplan is for illustrative purposes only and is not drawn to scale. Measurements, floor-areas, openings and orientations are approximate. They should not be relied upon for any purpose and do not form any part of an agreement. No liability is taken for any error or mis-statement. All parties must rely on their own inspections.