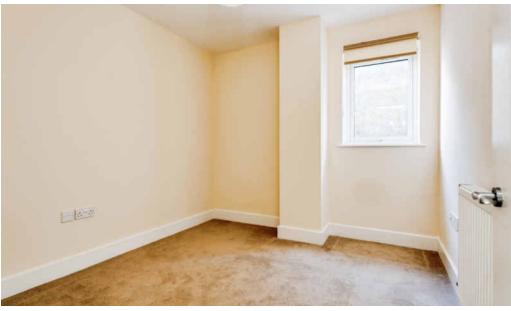

#### Bedroom 1

9' 3" x 10' 10" Double glazed windows to the rear and side aspects. Radiator. TV/phone points.

#### Bedroom 2

9' 3" x 9' Double glazed window to the side aspect. Radiator. TV/Phone points.