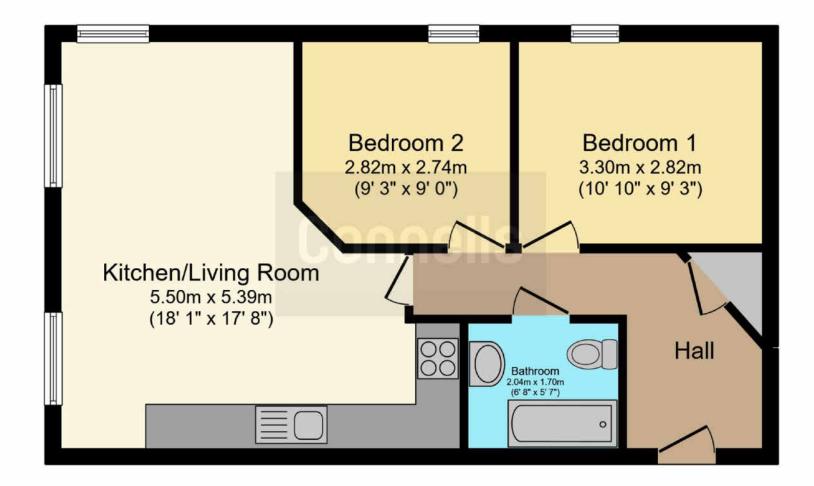

#### Kitchen/Living Room

18' 1" x 17' 8"

Double glazed windows to the front and side aspects. Two Radiators. Floor and wall units. Spotlights. Fitted oven, hob, extractor fan. Dishwasher. Washing Machine. Fridge freezer. Intercom.

#### Bedroom 1

9' 3" x 10' 10" Double glazed windows to the rear and side aspects. Radiator. TV/phone points.

#### Bedroom 2

9' 3" x 9' Double glazed window to the side aspect. Radiator. TV/Phone points.

#### Bathroom

Bath with shower over. Low level WC. Vanity wash hand basin. Spotlights. Towel rail.

This floor plan is for illustrative purposes only. It is not drawn to scale. Any measurements, floor areas (including any total floor area), openings and orientation are approximate. No details are guaranteed, they cannot be relied upon for any purpose and they do not form part of any agreement. No liability is taken for any error, omission or misstatement. A party must rely upon its own inspection(s). Powered by www.focalagent.com