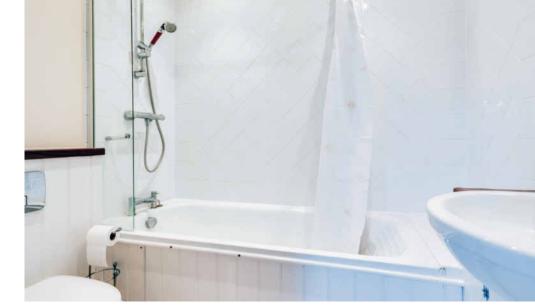

#### Bathroom

Bath with shower over. Low level WC. Vanity wash hand basin. Spotlights. Towel rail.

This floor plan is for illustrative purposes only. It is not drawn to scale. Any measurements, floor areas (including any total floor area), openings and orientation are approximate. No details are guaranteed, they cannot be relied upon for any purpose and they do not form part of any agreement. No liability is taken for any error, omission or misstatement. A party must rely upon its own inspection(s). Powered by www.focalagent.com