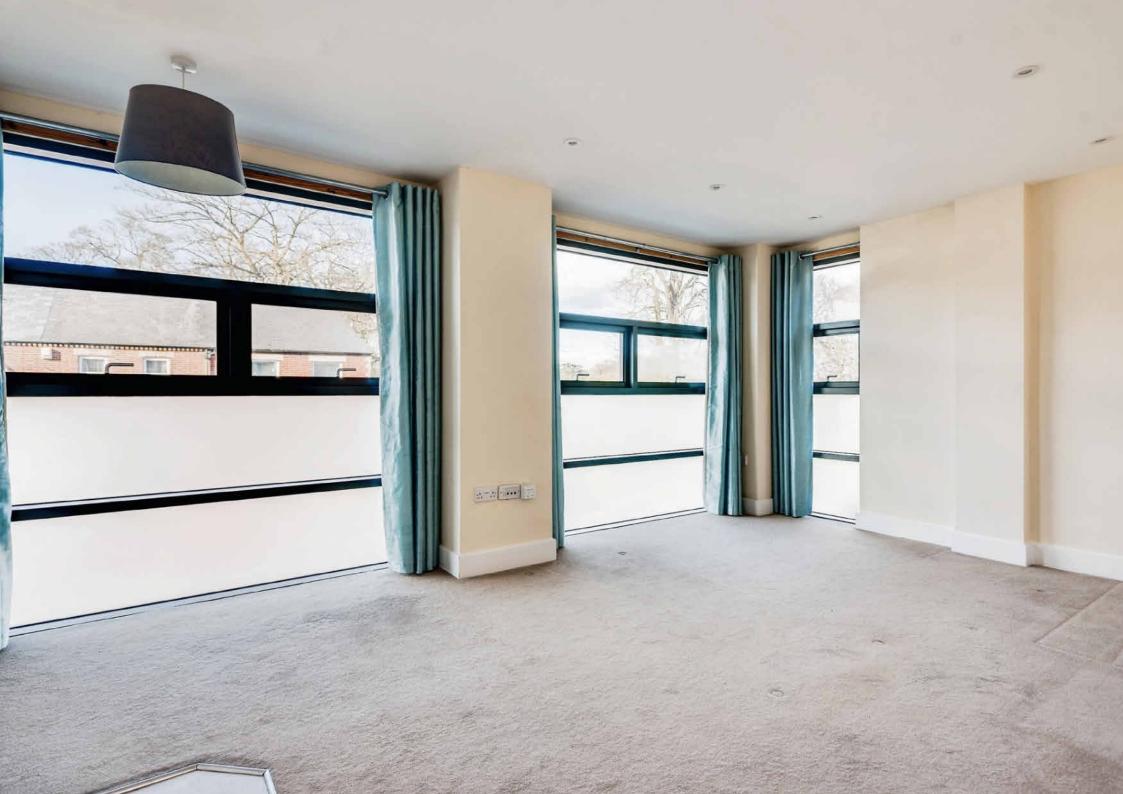

In brief the accommodation comprises, secure ground floor entrance, entrance hall, dual aspect open plan kitchen/dining/ sitting area with full floor to ceiling windows with views across Bury Knowle Park, the two bedrooms and bathroom complete the internal accommodation. The current owners have both lived in the property also had a number of years successfully letting the property, hence it be an ideal first time or investment purchase.

#### Kitchen/Living Room

18' 1" x 17' 8"

Double glazed windows to the front and side aspects. Two Radiators. Floor and wall units. Spotlights. Fitted oven, hob, extractor fan. Dishwasher. Washing Machine. Fridge freezer. Intercom.