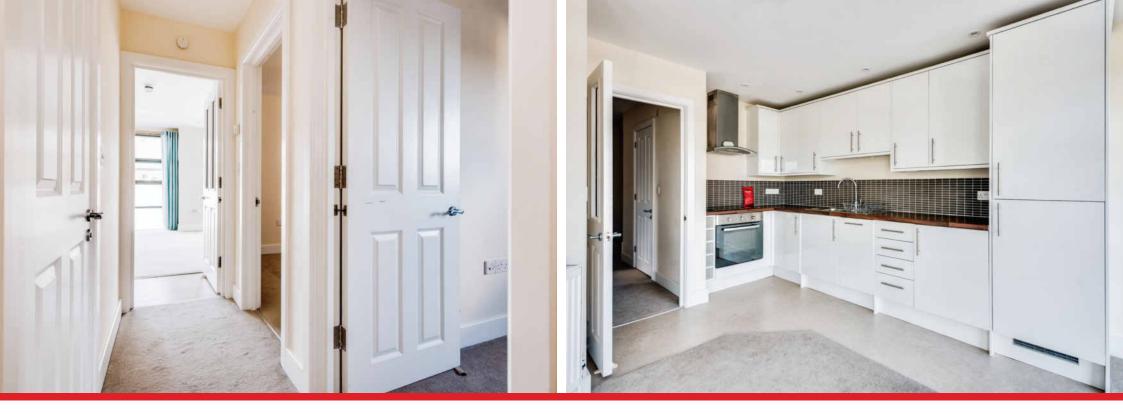

#### **Entrance Hall**

Radiator. Intercom. Airing Cupboard.

#### Kitchen/Living Room

18' 1" x 17' 8"

Double glazed windows to the front and side aspects. Two Radiators. Floor and wall units. Spotlights. Fitted oven, hob, extractor fan. Dishwasher. Washing Machine. Fridge freezer. Intercom.