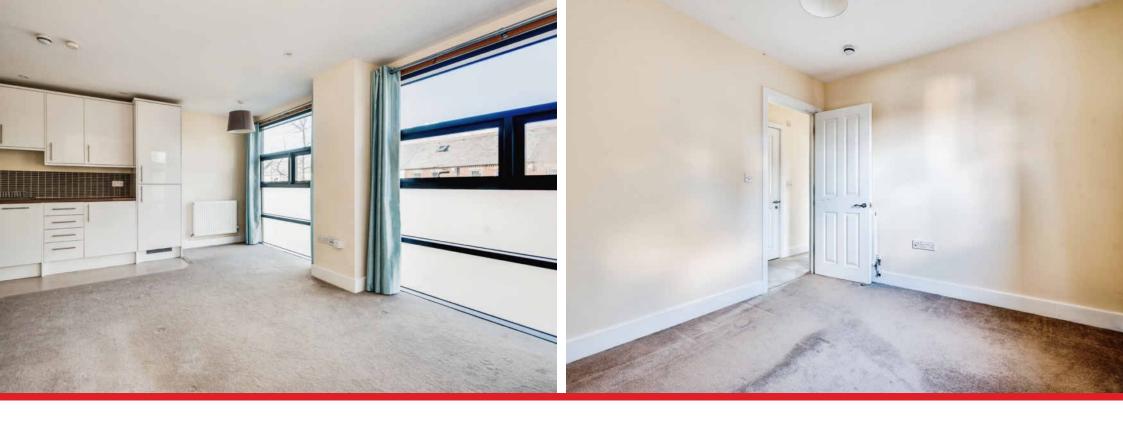

#### Kitchen/Living Room

18' 1" x 17' 8"

Double glazed windows to the front and side aspects. Two Radiators. Floor and wall units. Spotlights. Fitted oven, hob, extractor fan. Dishwasher. Washing Machine. Fridge freezer. Intercom.

#### Bedroom 1

9' 3" x 10' 10" Double glazed windows to the rear and side aspects. Radiator. TV/phone points.

#### Bedroom 2

9' 3" x 9' Double glazed window to the side aspect. Radiator. TV/Phone points.