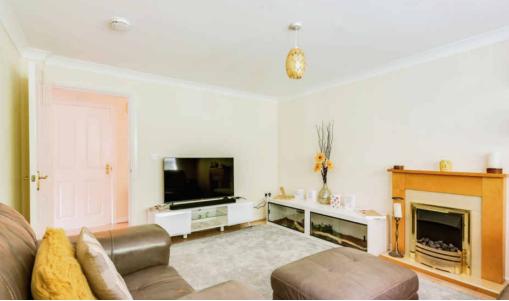

### **Sitting Room**

11' 10" x 14' 3"

Double glazed window to front aspect, wood laminate flooring, coved ceiling, TV point, feature fireplace, radiator.