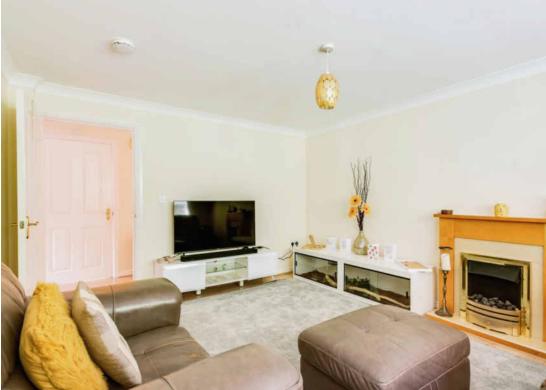

### **Sitting Room**

11' 10" x 14' 3"

Double glazed window to front aspect, wood laminate flooring, coved ceiling, TV point, feature fireplace, radiator.