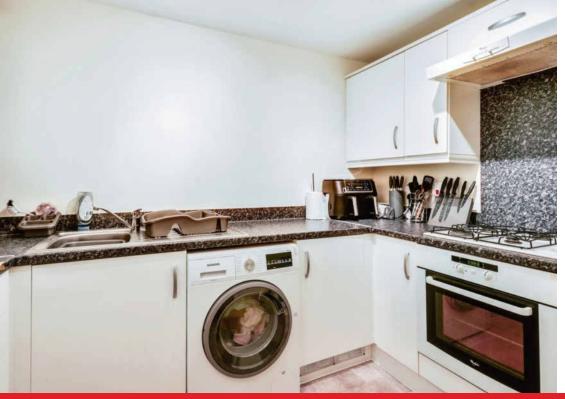

#### Kitchen

6' 4" x 10'

A modern fitted kitchen comprising a selection of floor and wall units, built in oven, hob and extractor over. Inset sink unit, space and plumbing for a washing machine.