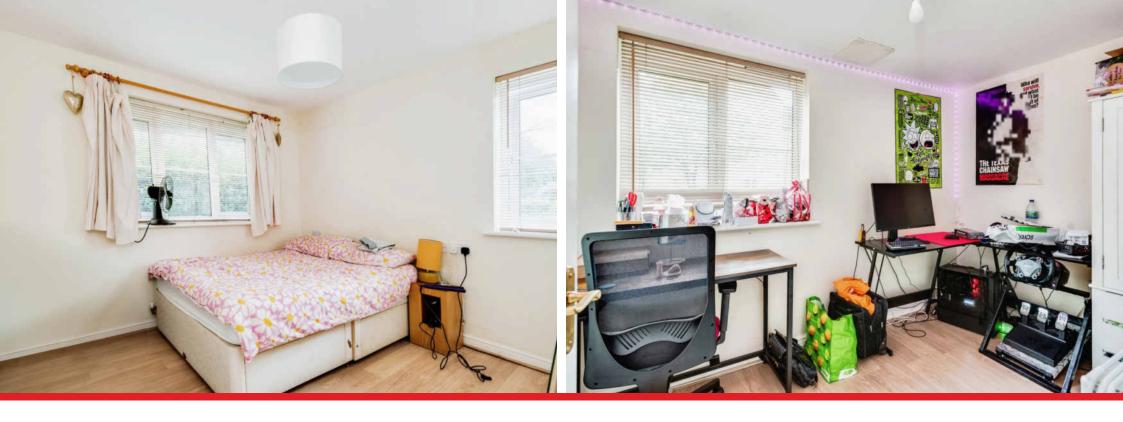

#### **Bedroom 1**

10' 5" x 10' 3"

Double glazed windows to side and rear, wood laminate flooring, built in wardrobes, radiator.

#### **Bedroom 2**

6' 9" x 10' 4"

Double glazed window to side, radiator, wood laminate flooring, built in cupboard, radiator.