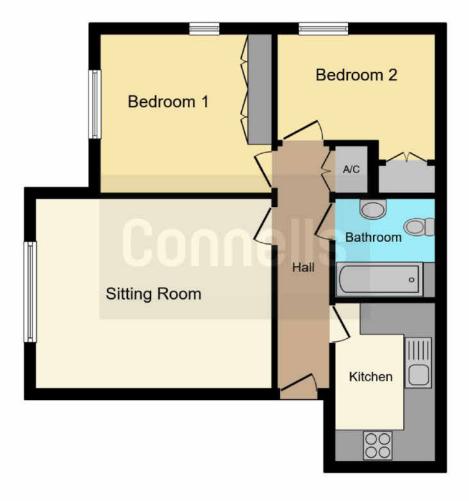

In brief the property comprises entrance hall with security intercom, sitting room with a feature fireplace, the kitchen offers ample floor and wall units with a built-in oven, hob and extractor over.

Bedroom one has a dual aspect with bedroom two directly adjacent, both being served by the family bathroom with a white suite.

Externally communal grounds and allocated parking.

#### **Entrance Hall**

Security intercom, wood laminate flooring, coved ceiling, cupboard housing wall mounted gas boiler (replaced in January 2024) radiator.

### **Sitting Room**

11' 10" x 14' 3"

Double glazed window to front aspect, wood laminate flooring, coved ceiling, TV point, feature fireplace, radiator.

#### Kitchen

6' 4" x 10'

A modern fitted kitchen comprising a selection of floor and wall units, built in oven, hob and extractor over. Inset sink unit, space and plumbing for a washing machine.

#### **Bedroom 1**

10' 5" x 10' 3"

Double glazed windows to side and rear, wood laminate flooring, built in wardrobes, radiator.

#### **Bedroom 2**

6' 9" x 10' 4"

Double glazed window to side, radiator, wood laminate flooring, built in cupboard, radiator.

#### **Bathroom**

Suite comprising a low level WC, wash hand basin and bath with shower over.

This floor plan is for illustrative purposes only. It is not drawn to scale. Any measurements, floor areas (including any total floor area), openings and orientation are approximate. No details are guaranteed, they cannot be relied upon for any purpose and they do not form part of any agreement. No liability is taken for any error, omission or misstatement. A party must rely upon its own inspection(s). Powered by www.focalagent.com