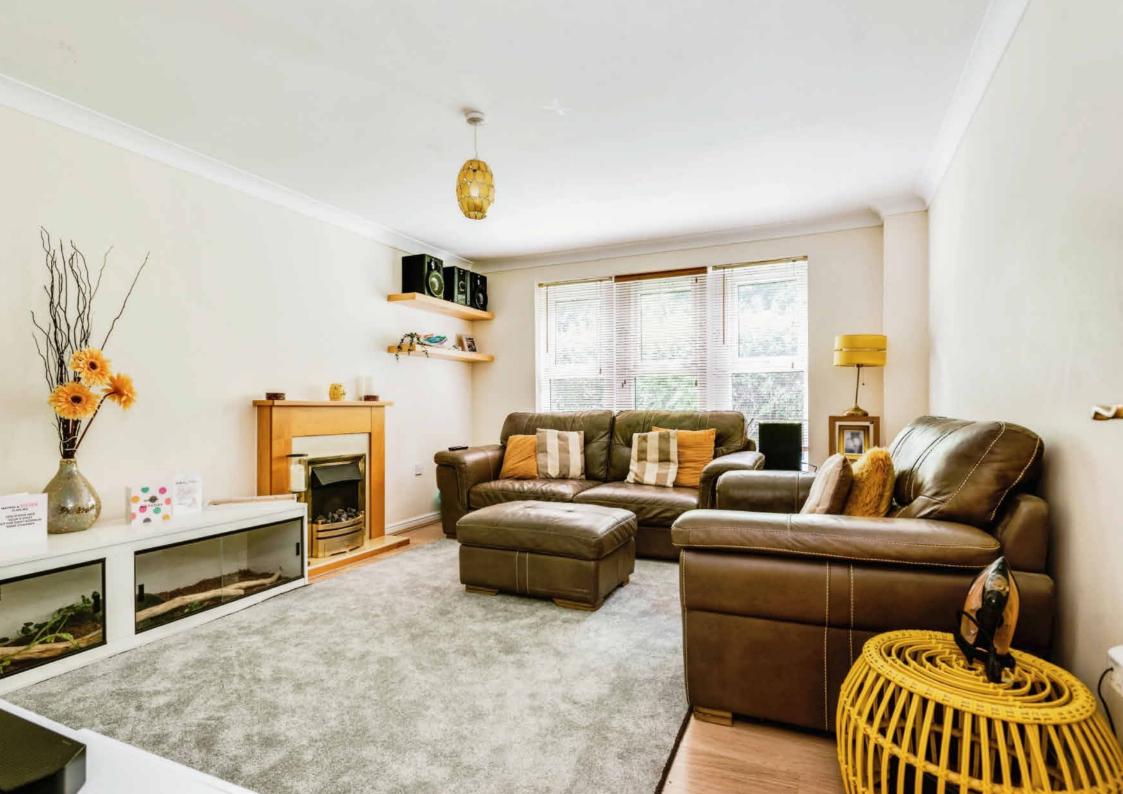

### **Sitting Room**

11' 10" x 14' 3"

Double glazed window to front aspect, wood laminate flooring, coved ceiling, TV point, feature fireplace, radiator.