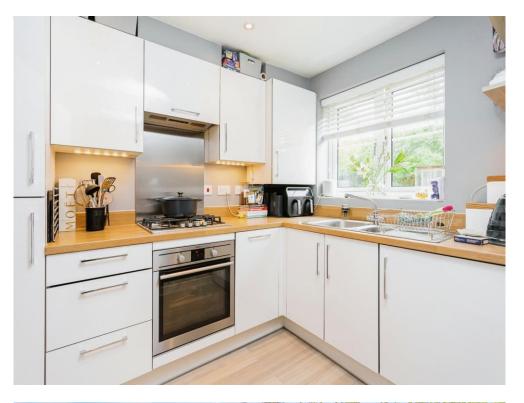

#### Kitchen

9' 8" x 6' 10" (2.95m x 2.08m)

Double glazed window to front. A fitted kitchen with a range of wall and base units incorporating cupboards and drawers with worksurfaces over, stainless steel one and half bowl sink/drainer, integrated washer/dryer, slim-line dishwasher, fridge/freezer, built in hob with extractor over, built in electric oven, radiator, vinyl flooring.