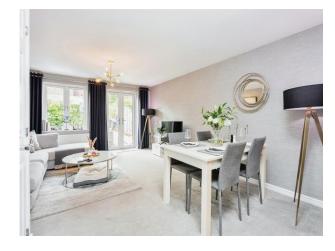

#### Living / Dining Room

18' 2" x 14' max ( 5.54m x 4.27m max )

Double glazed french doors to rear garden, double glazed window to rear, understairs storage, radiator, fitted carpet.