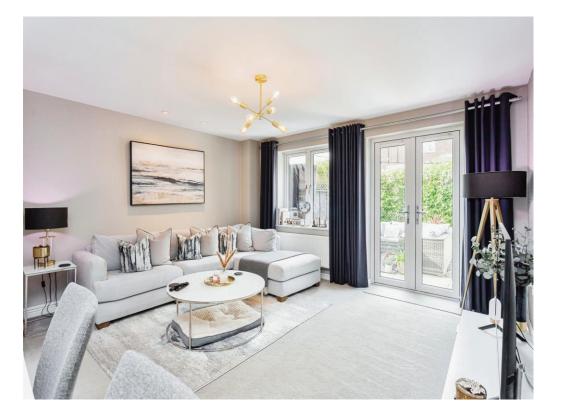

#### Living / Dining Room

18' 2" x 14' max ( 5.54m x 4.27m max )

Double glazed french doors to rear garden, double glazed window to rear, understairs storage, radiator, fitted carpet.