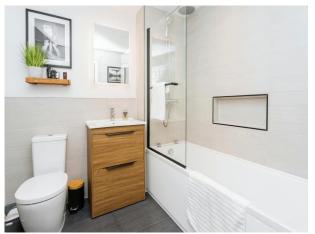

#### Bathroom

Panel enclosed bath with sower, wash basin with storage under, chrome ladder style heated towel rail, extractor fan, tiled flooring.