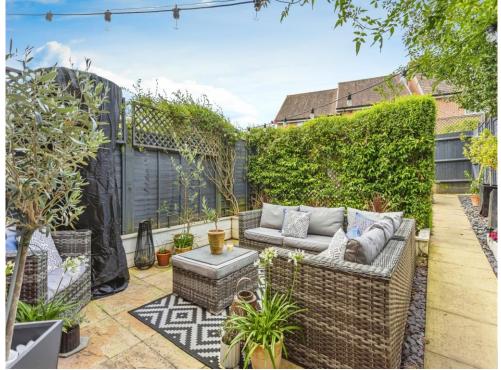

#### **Rear Garden**

A private, enclosed garden with patio area, gated access to side, area of lawn, garden shed.