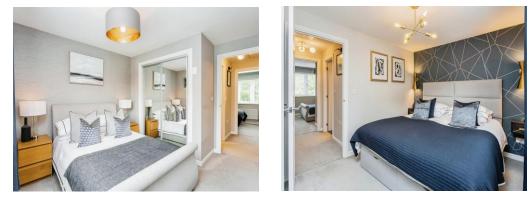

#### **Bedroom One**

9' 11" x 9' 1" ( 3.02m x 2.77m )

Double glazed window to rear, built in wardrobe with sliding mirror doors, radiator, fitted carpet.

#### **Bedroom Two**

13' 11" x 8' 11" ( 4.24m x 2.72m ) Double glazed window to front, storage cupboard, radiator, fitted carpet.