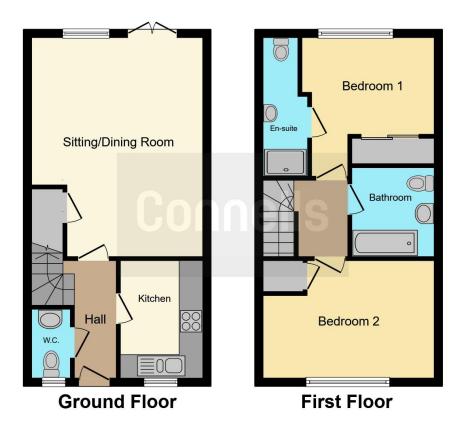

## **Ground Floor**

## **Entrance Hall**

Double glazed entrance door to front, stairs to first floor accommodation, radiator, vinyl flooring.

#### Cloakroom

Double glazed window to front, wash basin, radiator, vinyl flooring.

#### Living / Dining Room

18' 2" x 14' max ( 5.54m x 4.27m max )

Double glazed french doors to rear garden, double glazed window to rear, understairs storage, radiator, fitted carpet.

#### Kitchen

9' 8" x 6' 10" (2.95m x 2.08m)

Double glazed window to front. A fitted kitchen with a range of wall and base units incorporating cupboards and drawers with worksurfaces over, stainless steel one and half bowl sink/drainer, integrated washer/dryer, slim-line dishwasher, fridge/freezer, built in hob with extractor over, built in electric oven, radiator, vinyl flooring.

## **First Floor**

## Landing

Access to loft, fitted carpet.

#### **Bedroom One**

9' 11" x 9' 1" ( 3.02m x 2.77m )

Double glazed window to rear, built in wardrobe with sliding mirror doors, radiator, fitted carpet.

#### **Bedroom Two**

13' 11" x 8' 11" ( 4.24m x 2.72m ) Double glazed window to front, storage cupboard, radiator, fitted carpet.

#### Bathroom

Panel enclosed bath with sower, wash basin with storage under, chrome ladder style heated towel rail, extractor fan, tiled flooring.

This floor plan is for illustrative purposes only. It is not drawn to scale. Any measurements, floor areas (including any total floor area), openings and orientation are approximate. No details are guaranteed, they cannot be relied upon for any purpose and they do not form part of any agreement. No liability is taken for any error, omission or misstatement. A party must rely upon its own inspection(s). Powered by www.focalagent.com