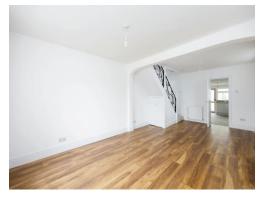

#### **Living Room**

21' 8" x 11' 8" ( 6.60m x 3.56m )

Front aspect double glazed window, two side aspect double glazed windows, stairs to first floor, under stair storage cupboard, three radiators and wood laminate flooring