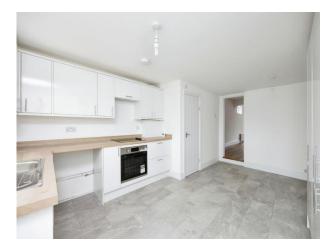

#### Kitchen/Diner

17' x 11' 11" ( 5.18m x 3.63m )

Rear aspect double glazed window and door to conservatory, eye & base units, worktops, stainless steel sink & drainer unit, built in electric hob & extractor over, built in electric oven, space for washing machine & Fridge freezer, tiled floor.