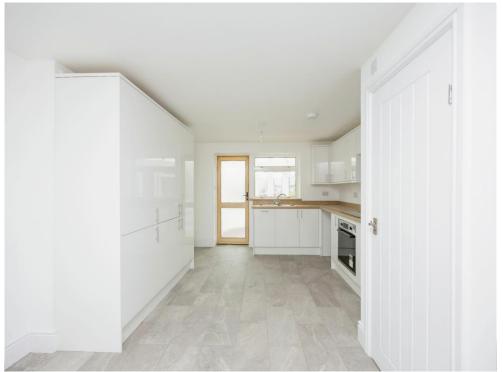

#### Kitchen/Diner

17' x 11' 11" ( 5.18m x 3.63m )

Rear aspect double glazed window and door to conservatory, eye & base units, worktops, stainless steel sink & drainer unit, built in electric hob & extractor over, built in electric oven, space for washing machine & Fridge freezer, tiled floor.