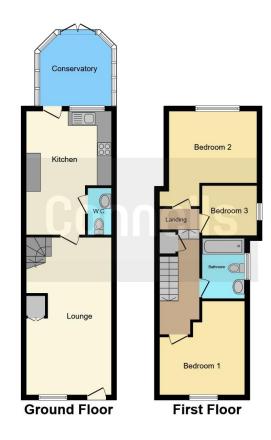

The property comprises in brief: porch, lounge, kitchen/diner and conservatory to the ground floor.

The first floor offers three bedrooms and bathroom.

Outside benefits from parking for two, side access to rear garden with outbuilding at rear.

#### Porch

Side aspect double glazed door, wood laminate flooring.

#### W.C

Low level wc, wash hand basin, tiled floor

#### **Living Room**

21' 8" x 11' 8" ( 6.60m x 3.56m )

Front aspect double glazed window, two side aspect double glazed windows, stairs to first floor, under stair storage cupboard, three radiators and wood laminate flooring

#### Kitchen/Diner

17' x 11' 11" ( 5.18m x 3.63m )

Rear aspect double glazed window and door to conservatory, eye & base units, worktops, stainless steel sink & drainer unit, built in electric hob & extractor over, built in electric oven, space for washing machine & Fridge freezer, tiled floor.

### Conservatory

9' 10" x 9' 7" ( 3.00m x 2.92m )

Rear aspect double glazed french doors leading into garden, double glazed windows, radiator & wood laminate flooring.

# Landing

Wood laminate flooring & storage cupboard

#### **Bedroom One**

11' 11" x 9' 4" ( 3.63m x 2.84m )

Rear aspect double glazed window, radiator & wood laminate flooring

#### **Bedroom Two**

11' 8" Max x 10' 3" Max ( 3.56 m Max x 3.12 m Max )

Front aspect double glazed window, radiator & wood laminate flooring.

#### **Bedroom Three**

7' x 6' 11" ( 2.13m x 2.11m )

Side aspect double glazed window, radiator & wood laminate flooring.

# **Bathroom**

Side aspect double glazed window, Panel bath with shower attachment, shower cubicle, low level wc, wash hand basin, chrome ladder radiator & tiled floor