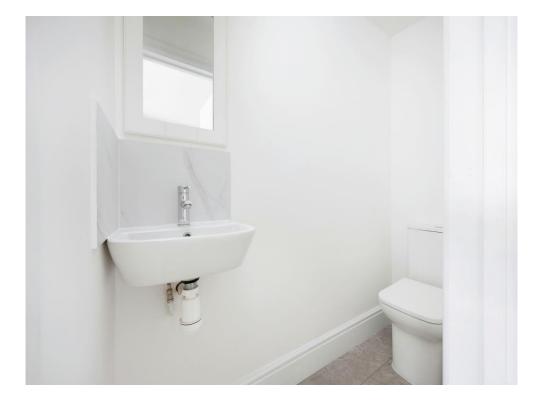

#### W.C

Low level wc, wash hand basin, tiled floor

# **Bathroom**

Side aspect double glazed window, Panel bath with shower attachment, shower cubicle, low level wc, wash hand basin, chrome ladder radiator & tiled floor