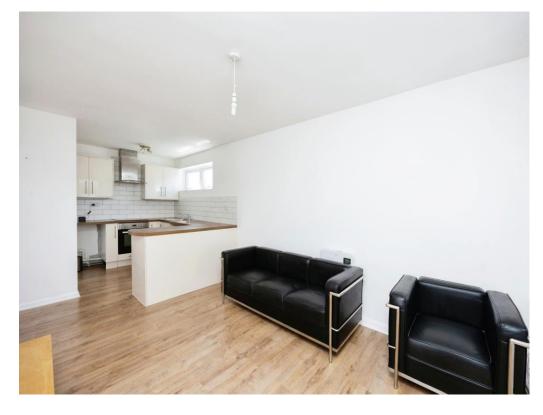

### **Open Plan Area**

22' x 7' 1" (6.71m x 2.16m)

Double glazed window to front, electric heater, wood laminate flooring.

Kitchen Area: double glazed window to side, fitted with a range of wall and base units incorporating cupboards and drawers with worksurfaces over, stainless steel sink/drainer, built in electric hob with cooker-hood over, electric oven, space for washing machine, space for fridge, wood laminate flooring.