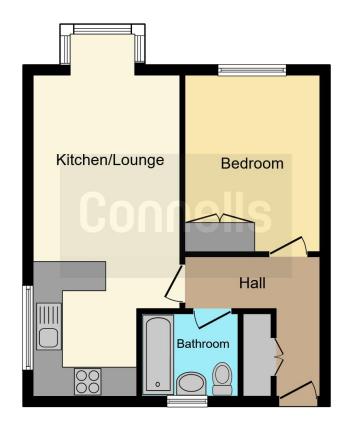

#### **Entrance Hall**

Secure entry phone system, airing cupboard, storage cupboard, electric heater, wood laminate flooring.

### **Open Plan Area**

22' x 7' 1" (6.71m x 2.16m)

Double glazed window to front, electric heater, wood laminate flooring.

Kitchen Area: double glazed window to side, fitted with a range of wall and base units incorporating cupboards and drawers with worksurfaces over, stainless steel sink/drainer, built in electric hob with cooker-hood over, electric oven, space for washing machine, space for fridge, wood laminate flooring.

#### **Bedroom**

9' 11" x 9' 1" ( 3.02m x 2.77m ) Double glazed window to front, built in wardrobe, electric heater, wood laminate flooring.

#### **Bathroom**

Panel enclosed bath with wall mounted electric shower, pedestal wash basin, low level w.c., extractor fan, electric towel rail, vinyl flooring.