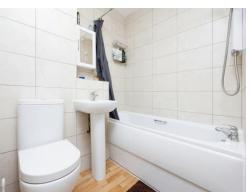

#### **Bathroom**

Panel enclosed bath with wall mounted electric shower, pedestal wash basin, low level w.c., extractor fan, electric towel rail, vinyl flooring.