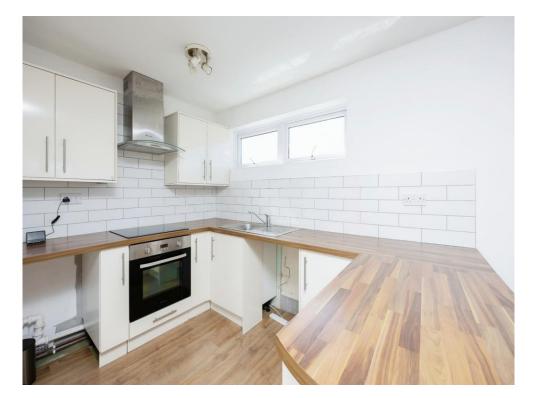

### **Open Plan Area**

22' x 7' 1" (6.71m x 2.16m)

Double glazed window to front, electric heater, wood laminate flooring.

Kitchen Area: double glazed window to side, fitted with a range of wall and base units incorporating cupboards and drawers with worksurfaces over, stainless steel sink/drainer, built in electric hob with cooker-hood over, electric oven, space for washing machine, space for fridge, wood laminate flooring.