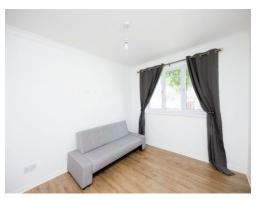

#### **Bedroom**

9' 11" x 9' 1" ( 3.02m x 2.77m ) Double glazed window to front, built in wardrobe, electric heater, wood laminate flooring.